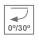

## Description:

LAMP multidirectional recessed downlight HANCE G2 DOWN REC 2000. Allowing 355° rotation and tilting up to 30°. Body and frame made of die-cast aluminium for proper thermal management. Black polycarbonate injection moulded anti-glare ring. 35º flood reflector. LED COB, 3000K and CRI90. Electronic ON OFF control gear included. IP20, IK07 ratings. Insulation Class II. LED life time: 72.000 L80B10 (Ta=25°C). Available finishes: Textured white and textured black.