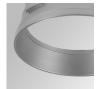

fetime: 72.000 L80B10 (Ta=25°C) Power Supply: 220-240V 50/60Hz

18W Gear: Power: Electronic

#### Light output tolerance +/- 10%























# **CUSTOM MADE OPTIONS:**









Data according to regulations 2019/2020/EU and 2019/2015/EU



















## HANCE DOWNLIGHT



HD2RE20FL930NB

## HANCE G2 DOWN REC 2000 9WW FL BK

## **PHOTOMETRIC DATA:**

HD2RE20FL930NB  $\eta$  = 100% Imax = 2218 cd/klm UTE:

CIE: 100 100 100 100 100

















## HANCE DOWNLIGHT



# ACCESORIES:

# Optical



Product code:

HSCU50



HANCE 1000/2000 ACC. CUTTING BEAM



Product code:

HSHO50



HANCE 1000/2000 ACC. HONEYCOMB GRILLE



Product code:

HSRI65B

## Description:

HANCE 1000/2000 ACC. RING DECO BK.



Product code:

HSRI65C

## Description:

HANCE 1000/2000 ACC. RING DECO CO.



Product code:

HSRI65M

## Description:

HANCE 1000/2000 ACC. RING DECO MET.



Product code:

HSRI65W

## Description:

HANCE 1000/2000 ACC. RING DECO WH.



Product code:

Description:

HSTR50 HANCE 1000/2000 ACC. DIF TRANS