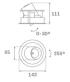

## Description:

LAMP multidirectional recessed downlight HANCE G2 DOWN REC 2000. Allowing 355° rotation and tilting up to 30°. Body and frame made of die-cast aluminium for proper thermal management. Black polycarbonate injection moulded anti-glare ring. 35º flood reflector. LED COB, 3000K and CRI90. Electronic ON OFF control gear included. IP20, IK07 ratings. Insulation Class II. LED life time: 72.000 L80B10 (Ta=25°C). Available finishes: Textured white and textured black.

## **TECHNICAL SPECIFICATIONS:**

Light output: 1.918 lm °K: 3000 Plum: 20,8W CRI: 90 Efficacy: 92,2 lm/w R9: 60 Type: СОВ MacAdam: 3

LED Lifetime: 72.000 L80B10 (Ta=25°C) Power Supply: 220-240V 50/60Hz

18W Gear: Power: Electronic