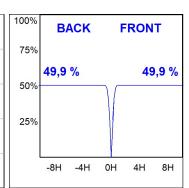

## **PHOTOMETRIC DATA:**

HD2RE20FL930NB  $\eta$  = 100% Imax = 2218 cd/klm UTE:

CIE: 100 100 100 100 100