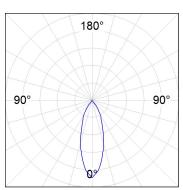

## **PHOTOMETRIC DATA:**

HD2RE20FL930NB  $\eta$  = 100% Imax = 2218 cd/klm UTE:

CIE: 100 100 100 100 100