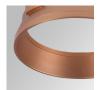

000 Plum: 20,8W CRI: 90 Efficacy: 92,2 lm/w R9: 60 Type: СОВ MacAdam: 3

LED Lifetime: 72.000 L80B10 (Ta=25°C) Power Supply: 220-240V 50/60Hz

18W Gear: Power: Electronic

#### Light output tolerance +/- 10%























# **CUSTOM MADE OPTIONS:**









Data according to regulations 2019/2020/EU and 2019/2015/EU



















## HANCE DOWNLIGHT



HD2RE20FL930NB

## HANCE G2 DOWN REC 2000 9WW FL BK

## **PHOTOMETRIC DATA:**

HD2RE20FL930NB  $\eta$  = 100% Imax = 2218 cd/klm UTE:

CIE: 100 100 100 100 100

















## HANCE DOWNLIGHT



# ACCESORIES:

# Optical



Product code:

HSCU50



HANCE 1000/2000 ACC. CUTTING BEAM



Product code:

HSHO50



HANCE 1000/2000 ACC. HONEYCOMB GRILLE



Product code:

HSRI65B

## Description:

HANCE 1000/2000 ACC. RING DECO BK.



Product code:

HSRI65C

## Description:

HANCE 1000/2000 ACC. RING DECO CO.



Product code:

HSRI65M

## Description:

HANCE 1000/2000 ACC. RING DECO MET.



Product code:

HSRI65W

## Description:

HANCE 1000/2000 ACC. RING DECO WH.



Product code:

Description:

HSTR50 HANCE 1000/2000 ACC. DIF TRANS