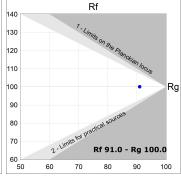

## **PHOTOMETRIC DATA:**

HD2RE20FL930NB  $\eta$  = 100% Imax = 2218 cd/klm UTE:

CIE: 100 100 100 100 100