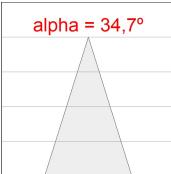

## **PHOTOMETRIC DATA:**

HD2RE20FL930NB  $\eta$  = 100% Imax = 2218 cd/klm UTE:

CIE: 100 100 100 100 100