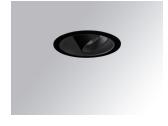

## Description:

LAMP multidirectional recessed downlight HANCE G2 DOWN REC 2000. Allowing 355° rotation and tilting up to 30°. Body and frame made of die-cast aluminium for proper thermal management. Black polycarbonate injection moulded anti-glare ring. 35º flood reflector. LED COB, 3000K and CRI90. Electronic ON OFF control gear included. IP20, IK07 ratings. Insulation Class II. LED life time: 72.000 L80B10 (Ta=25°C). Available finishes: Textured white and textured black.

Finish: Texturised black RAL 9011

Installation: Recessed