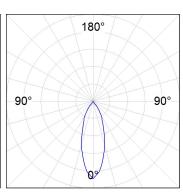

tor. LED COB, 4000K and CRI80. Electronic ON OFF control gear included. IP20, IK07 ratings. Insulation Class II. LED life time: 72.000 L80B10 (Ta=25°C). Available finishes: Textured white and textured black.



Finish: Texturised black RAL 9011

Installation: Recessed

#### **TECHNICAL SPECIFICATIONS:**

Light output: 2.371 lm °K: 4000 Plum: 20,8W CRI: 80 Efficacy: 114 lm/w R9: 66 Type: СОВ MacAdam: 3

**LED Lifetime:** 72.000 L80B10 (Ta=25°C) **Power Supply:** 220-240V 50/60Hz

**Power:** 18W **Gear:** Electronic

#### Light output tolerance +/- 10%























# **CUSTOM MADE OPTIONS:**









Data according to regulations 2019/2020/EU and 2019/2015/EU

















# **HANCE DOWNLIGHT**



HD2RE20FL840NB

## HANCE G2 DOWN REC 2000 NW FL BK

#### **PHOTOMETRIC DATA:**









# HANCE DOWNLIGHT



# ACCESORIES:

# Optical



Product code:

HSCU50



HANCE 1000/2000 ACC. CUTTING BEAM



Product code:

HSHO50



HANCE 1000/2000 ACC. HONEYCOMB GRILLE



Product code:

HSRI65B

#### Description:

HANCE 1000/2000 ACC. RING DECO BK.



Product code:

HSRI65C

## Description:

HANCE 1000/2000 ACC. RING DECO CO.



Product code:

HSRI65M

# Description:

HANCE 1000/2000 ACC. RING DECO MET.



Product code:

HSRI65W

# Description:

HANCE 1000/2000 ACC. RING DECO WH.



Product code:

Description:

HSTR50 HANCE 1000/2000 ACC. DIF TRANS