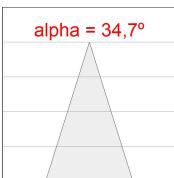

r. LED COB, 4000K and CRI80. Electronic ON OFF control gear included. IP20, IK07 ratings. Insulation Class II. LED life time: 72.000 L80B10 (Ta=25°C). Available finishes: Textured white and textured black.



Finish: Texturised black RAL 9011

Installation: Recessed

#### **TECHNICAL SPECIFICATIONS:**

Light output: 2.371 lm °K: 4000 Plum: 20,8W CRI: 80 Efficacy: 114 lm/w R9: 66 Type: СОВ MacAdam: 3

**LED Lifetime:** 72.000 L80B10 (Ta=25°C) **Power Supply:** 220-240V 50/60Hz

**Power:** 18W **Gear:** Electronic

#### Light output tolerance +/- 10%























# **CUSTOM MADE OPTIONS:**









Data according to regulations 2019/2020/EU and 2019/2015/EU

















# **HANCE DOWNLIGHT**



HD2RE20FL840NB

## HANCE G2 DOWN REC 2000 NW FL BK

#### **PHOTOMETRIC DATA:**









# HANCE DOWNLIGHT



# ACCESORIES:

# Optical



Product code:

HSCU50



HANCE 1000/2000 ACC. CUTTING BEAM



Product code:

HSHO50



HANCE 1000/2000 ACC. HONEYCOMB GRILLE



Product code:

HSRI65B

#### Description:

HANCE 1000/2000 ACC. RING DECO BK.



Product code:

HSRI65C

## Description:

HANCE 1000/2000 ACC. RING DECO CO.



Product code:

HSRI65M

# Description:

HANCE 1000/2000 ACC. RING DECO MET.



Product code:

HSRI65W

# Description:

HANCE 1000/2000 ACC. RING DECO WH.



Product code:

Description:

HSTR50 HANCE 1000/2000 ACC. DIF TRANS