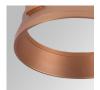

cessed

#### **TECHNICAL SPECIFICATIONS:**

Light output: 2.371 lm °K: 4000 Plum: 20,8W CRI: 80 Efficacy: 114 lm/w R9: 66 Type: СОВ MacAdam: 3

**LED Lifetime:** 72.000 L80B10 (Ta=25°C) **Power Supply:** 220-240V 50/60Hz

**Power:** 18W **Gear:** Electronic

#### Light output tolerance +/- 10%























# **CUSTOM MADE OPTIONS:**









Data according to regulations 2019/2020/EU and 2019/2015/EU

















# **HANCE DOWNLIGHT**



HD2RE20FL840NB

## HANCE G2 DOWN REC 2000 NW FL BK

#### **PHOTOMETRIC DATA:**









# HANCE DOWNLIGHT



# ACCESORIES:

# Optical



Product code:

HSCU50



HANCE 1000/2000 ACC. CUTTING BEAM



Product code:

HSHO50



HANCE 1000/2000 ACC. HONEYCOMB GRILLE



Product code:

HSRI65B

#### Description:

HANCE 1000/2000 ACC. RING DECO BK.



Product code:

HSRI65C

## Description:

HANCE 1000/2000 ACC. RING DECO CO.



Product code:

HSRI65M

# Description:

HANCE 1000/2000 ACC. RING DECO MET.



Product code:

HSRI65W

# Description:

HANCE 1000/2000 ACC. RING DECO WH.



Product code:

Description:

HSTR50 HANCE 1000/2000 ACC. DIF TRANS