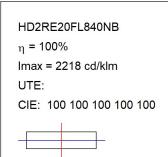

ector. LED COB, 4000K and CRI80. Electronic ON OFF control gear included. IP20, IK07 ratings. Insulation Class II. LED life time: 72.000 L80B10 (Ta=25°C). Available finishes: Textured white and textured black.



Finish: Texturised black RAL 9011

Installation: Recessed

#### **TECHNICAL SPECIFICATIONS:**

Light output: 2.371 lm °K: 4000 Plum: 20,8W CRI: 80 Efficacy: 114 lm/w R9: 66 Type: СОВ MacAdam: 3

**LED Lifetime:** 72.000 L80B10 (Ta=25°C) **Power Supply:** 220-240V 50/60Hz

**Power:** 18W **Gear:** Electronic

#### Light output tolerance +/- 10%























# **CUSTOM MADE OPTIONS:**









Data according to regulations 2019/2020/EU and 2019/2015/EU

















# **HANCE DOWNLIGHT**



HD2RE20FL840NB

## HANCE G2 DOWN REC 2000 NW FL BK

#### **PHOTOMETRIC DATA:**









# HANCE DOWNLIGHT



# ACCESORIES:

# Optical



Product code:

HSCU50



HANCE 1000/2000 ACC. CUTTING BEAM



Product code:

HSHO50



HANCE 1000/2000 ACC. HONEYCOMB GRILLE



Product code:

HSRI65B

#### Description:

HANCE 1000/2000 ACC. RING DECO BK.



Product code:

HSRI65C

## Description:

HANCE 1000/2000 ACC. RING DECO CO.



Product code:

HSRI65M

# Description:

HANCE 1000/2000 ACC. RING DECO MET.



Product code:

HSRI65W

# Description:

HANCE 1000/2000 ACC. RING DECO WH.



Product code:

Description:

HSTR50 HANCE 1000/2000 ACC. DIF TRANS