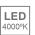

#### Description:

LAMP multidirectional recessed downlight HANCE G2 DOWN REC 2000. Allowing 355° rotation and tilting up to 30°. Body and frame made of die-cast aluminium for proper thermal management. Black polycarbonate injection moulded anti-glare ring. 35° flood reflector. LED COB, 4000K and CRI80. Electronic ON OFF control gear included. IP20, IK07 ratings. Insulation Class II. LED life time: 72.000 L80B10 (Ta=25°C). Available finishes: Textured white and textured black.

#### **TECHNICAL SPECIFICATIONS:**

Light output: 2.371 lm °K: 4000 Plum: 20,8W CRI: 80 Efficacy: 114 lm/w R9: 66 Type: СОВ MacAdam: 3

**LED Lifetime:** 72.000 L80B10 (Ta=25°C) **Power Supply:** 220-240V 50/60Hz