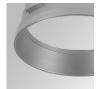

m: 20,8W CRI: 80 Efficacy: 114 lm/w R9: 66 Type: СОВ MacAdam: 3

**LED Lifetime:** 72.000 L80B10 (Ta=25°C) **Power Supply:** 220-240V 50/60Hz

**Power:** 18W **Gear:** Electronic

#### Light output tolerance +/- 10%























# **CUSTOM MADE OPTIONS:**









Data according to regulations 2019/2020/EU and 2019/2015/EU

















# **HANCE DOWNLIGHT**



HD2RE20FL840NB

## HANCE G2 DOWN REC 2000 NW FL BK

#### **PHOTOMETRIC DATA:**









# HANCE DOWNLIGHT



# ACCESORIES:

# Optical



Product code:

HSCU50



HANCE 1000/2000 ACC. CUTTING BEAM



Product code:

HSHO50



HANCE 1000/2000 ACC. HONEYCOMB GRILLE



Product code:

HSRI65B

#### Description:

HANCE 1000/2000 ACC. RING DECO BK.



Product code:

HSRI65C

## Description:

HANCE 1000/2000 ACC. RING DECO CO.



Product code:

HSRI65M

# Description:

HANCE 1000/2000 ACC. RING DECO MET.



Product code:

HSRI65W

# Description:

HANCE 1000/2000 ACC. RING DECO WH.



Product code:

Description:

HSTR50 HANCE 1000/2000 ACC. DIF TRANS