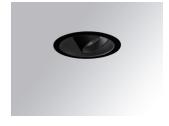

#### Description:

LAMP multidirectional recessed downlight HANCE G2 DOWN REC 2000. Allowing 355° rotation and tilting up to 30°. Body and frame made of die-cast aluminium for proper thermal management. Black polycarbonate injection moulded anti-glare ring. 35° flood reflector. LED COB, 4000K and CRI80. Electronic ON OFF control gear included. IP20, IK07 ratings. Insulation Class II. LED life time: 72.000 L80B10 (Ta=25°C). Available finishes: Textured white and textured black.

Finish: Texturised black RAL 9011

Installation: Recessed