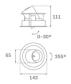

#### Description:

LAMP multidirectional recessed downlight HANCE G2 DOWN REC 2000. Allowing 355° rotation and tilting up to 30°. Body and frame made of die-cast aluminium for proper thermal management. Black polycarbonate injection moulded anti-glare ring. 35° flood reflector. LED COB, 4000K and CRI80. Electronic ON OFF control gear included. IP20, IK07 ratings. Insulation Class II. LED life time: 72.000 L80B10 (Ta=25°C). Available finishes: Textured white and textured black.

#### **TECHNICAL SPECIFICATIONS:**

Light output: 2.371 lm °K: 4000 Plum: 20,8W CRI: 80 Efficacy: 114 lm/w R9: 66 Type: СОВ MacAdam: 3

**LED Lifetime:** 72.000 L80B10 (Ta=25°C) **Power Supply:** 220-240V 50/60Hz

**Power:** 18W **Gear:** Electronic