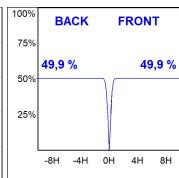

LED COB, 4000K and CRI80. Electronic ON OFF control gear included. IP20, IK07 ratings. Insulation Class II. LED life time: 72.000 L80B10 (Ta=25°C). Available finishes: Textured white and textured black.



Finish: Texturised black RAL 9011

Installation: Recessed

#### **TECHNICAL SPECIFICATIONS:**

Light output: 2.371 lm °K: 4000 Plum: 20,8W CRI: 80 Efficacy: 114 lm/w R9: 66 Type: СОВ MacAdam: 3

**LED Lifetime:** 72.000 L80B10 (Ta=25°C) **Power Supply:** 220-240V 50/60Hz

**Power:** 18W **Gear:** Electronic

#### Light output tolerance +/- 10%























# **CUSTOM MADE OPTIONS:**









Data according to regulations 2019/2020/EU and 2019/2015/EU

















# **HANCE DOWNLIGHT**



HD2RE20FL840NB

## HANCE G2 DOWN REC 2000 NW FL BK

#### **PHOTOMETRIC DATA:**









# HANCE DOWNLIGHT



# ACCESORIES:

# Optical



Product code:

HSCU50



HANCE 1000/2000 ACC. CUTTING BEAM



Product code:

HSHO50



HANCE 1000/2000 ACC. HONEYCOMB GRILLE



Product code:

HSRI65B

#### Description:

HANCE 1000/2000 ACC. RING DECO BK.



Product code:

HSRI65C

## Description:

HANCE 1000/2000 ACC. RING DECO CO.



Product code:

HSRI65M

# Description:

HANCE 1000/2000 ACC. RING DECO MET.



Product code:

HSRI65W

# Description:

HANCE 1000/2000 ACC. RING DECO WH.



Product code:

Description:

HSTR50 HANCE 1000/2000 ACC. DIF TRANS