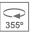

#### Description:

LAMP multidirectional recessed downlight HANCE G2 DOWN REC 2000. Allowing 355° rotation and tilting up to 30°. Body and frame made of die-cast aluminium for proper thermal management. Black polycarbonate injection moulded anti-glare ring. 35° flood reflector. LED COB, 4000K and CRI80. Electronic ON OFF control gear included. IP20, IK07 ratings. Insulation Class II. LED life time: 72.000 L80B10 (Ta=25°C). Available finishes: Textured white and textured black.