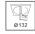

#### Description:

LAMP multidirectional recessed downlight HANCE G2 DOWN REC 2000. Allowing 355° rotation and tilting up to 30°. Body and frame made of die-cast aluminium for proper thermal management. Black polycarbonate injection moulded anti-glare ring. 35° flood reflector. LED COB, 4000K and CRI80. Electronic ON OFF control gear included. IP20, IK07 ratings. Insulation Class II. LED life time: 72.000 L80B10 (Ta=25°C). Available finishes: Textured white and textured black.