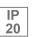

#### Description:

LAMP multidirectional recessed downlight HANCE G2 DOWN REC 2000. Allowing 355° rotation and tilting up to 30°. Body and frame made of die-cast aluminium for proper thermal management. Black polycarbonate injection moulded anti-glare ring. 35° flood reflector. LED COB, 4000K and CRI80. Electronic ON OFF control gear included. IP20, IK07 ratings. Insulation Class II. LED life time: 72.000 L80B10 (Ta=25°C). Available finishes: Textured white and textured black.