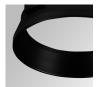

white and textured black.



Finish: Texturised black RAL 9011

Installation: Recessed

#### **TECHNICAL SPECIFICATIONS:**

Light output: 2.371 lm °K: 4000 Plum: 20,8W CRI: 80 Efficacy: 114 lm/w R9: 66 Type: СОВ MacAdam: 3

**LED Lifetime:** 72.000 L80B10 (Ta=25°C) **Power Supply:** 220-240V 50/60Hz

**Power:** 18W **Gear:** Electronic

#### Light output tolerance +/- 10%























# **CUSTOM MADE OPTIONS:**









Data according to regulations 2019/2020/EU and 2019/2015/EU

















# **HANCE DOWNLIGHT**



HD2RE20FL840NB

## HANCE G2 DOWN REC 2000 NW FL BK

#### **PHOTOMETRIC DATA:**









# HANCE DOWNLIGHT



# ACCESORIES:

# Optical



Product code:

HSCU50



HANCE 1000/2000 ACC. CUTTING BEAM



Product code:

HSHO50



HANCE 1000/2000 ACC. HONEYCOMB GRILLE



Product code:

HSRI65B

#### Description:

HANCE 1000/2000 ACC. RING DECO BK.



Product code:

HSRI65C

## Description:

HANCE 1000/2000 ACC. RING DECO CO.



Product code:

HSRI65M

# Description:

HANCE 1000/2000 ACC. RING DECO MET.



Product code:

HSRI65W

# Description:

HANCE 1000/2000 ACC. RING DECO WH.



Product code:

Description:

HSTR50 HANCE 1000/2000 ACC. DIF TRANS