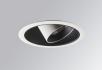

#### **Description:**

LAMP multidirectional recessed downlight HANCE G2 DOWN REC 2000. Allowing 355° rotation and tilting up to 30°. Body and frame made of die-cast aluminium for proper thermal management. Black polycarbonate injection moulded anti-glare ring. 35° flood reflector. LED COB, 4000K and CRI80. Electronic DALI control gear included. IP20, IK07 ratings. Insulation Class II. LED life time: 72.000 L80B10 (Ta=25°C). Available finishes: Textured white and textured black.

Finish: Texturised white RAL 9010

Installation: Recessed