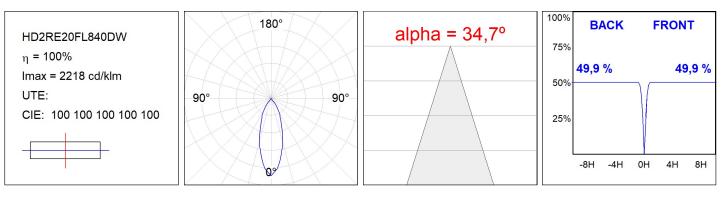

| 114 lm/w                | R9 :          | 66               |
| Туре:         | СОВ                     | MacAdam:      | 3                |
| LED Lifetime: | 72.000 L80B10 (Ta=25°C) | Power Supply: | 220-240V 50/60Hz |
| Power:        | 18W                     | Gear:         | Adjustable DALI  |

#### Light output tolerance +/- 10%



#### CUSTOM MADE OPTIONS:



LAMP reserves the right to change the technical specifications of their products. These changes will allow the continual improvement of the products and will also ensure the conformity to current legal changes. Updated information is always available in our website www.lamp.es Worktitude for light

#### Product datasheet

# HANCE DOWNLIGHT

HD2RE20FL840DW

HANCE G2 DOWN REC 2000 NW FL DALI WH



#### **PHOTOMETRIC DATA :**



#### **Product datasheet**

# HANCE DOWNLIGHT

## ACCESORIES :

### Optical



Product code: HSCU50

Description: HANCE 1000/2000 ACC. CUTTING BEAM



Product code: HSHO50

Description: HANCE 1000/2000 ACC. HONEYCOMB GRILLE



Product code:

HSRI65B

Description: HANCE 1000/2000 ACC. RING DECO BK.



Product code: HSRI65C

Description: HANCE 1000/2000 ACC. RING DECO CO.



Product code: HSRI65M





Product code: HSRI65W

Description: HANCE 1000/2000 ACC. RING DECO WH.



Product code: HSTR50

Description: HANCE 1000/2000 ACC. DIF TRANS

Data according to regulations 2019/2020/EU and 2019/2015/EU