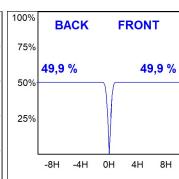

## **PHOTOMETRIC DATA:**

Data according to regulations 2019/2020/EU and 2019/2015/EU

## **TECHNICAL SPECIFICATIONS:**

Light output: 2.238 lm °K: 3000 Plum: 20,8W CRI: 80 Efficacy: 107,6 lm/w R9: 60 Type: СОВ MacAdam: 3

 LED Lifetime:
 72.000 L80B10 (Ta=25°C)
 Power Supply:
 220-240V 50/60Hz