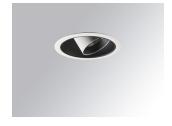

## Description:

LAMP multidirectional recessed downlight HANCE G2 DOWN REC 2000. Allowing 355° rotation and tilting up to 30°. Body and frame made of die-cast aluminium for proper thermal management. Black polycarbonate injection moulded anti-glare ring. 35° flood reflector. LED COB, 3000K and CRI80. Electronic DALI control gear included. IP20, IK07 ratings. Insulation Class II. LED life time: 72.000 L80B10 (Ta=25°C). Available finishes: Textured white and textured black.