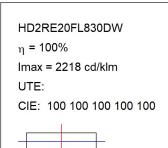

## HD2RE20FL830DW

## **TECHNICAL SPECIFICATIONS:**

Light output: 2.238 lm °K: 3000 Plum: 20,8W CRI: 80 Efficacy: 107,6 lm/w R9: 60 Type: СОВ MacAdam: 3

 LED Lifetime:
 72.000 L80B10 (Ta=25°C)
 Power Supply:
 220-240V 50/60Hz

 Power:
 18W
 Gear:
 Adjustable DALI

### Light output tolerance +/- 10%

## **PHOTOMETRIC DATA:**

Data according to regulations 2019/2020/EU and 2019/2015/EU