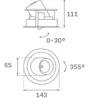

## Description:

LAMP multidirectional recessed downlight HANCE G2 DOWN REC 2000. Allowing 355° rotation and tilting up to 30°. Body and frame made of die-cast aluminium for proper thermal management. Black polycarbonate injection moulded anti-glare ring. 35° flood reflector. LED COB, 3000K and CRI80. Electronic DALI control gear included. IP20, IK07 ratings. Insulation Class II. LED life time: 72.000 L80B10 (Ta=25°C). Available finishes: Textured white and textured black.

## **TECHNICAL SPECIFICATIONS:**

Light output: 2.238 lm °K: 3000 Plum: 20,8W CRI: 80 Efficacy: 107,6 lm/w R9: 60 Type: СОВ MacAdam: 3

 LED Lifetime:
 72.000 L80B10 (Ta=25°C)
 Power Supply:
 220-240V 50/60Hz

 Power:
 18W
 Gear:
 Adjustable DALI