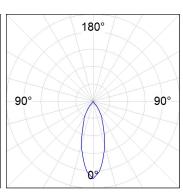

## **PHOTOMETRIC DATA:**

Data according to regulations 2019/2020/EU and 2019/2015/EU

## **TECHNICAL SPECIFICATIONS:**

Light output: 2.238 lm °K: 3000 Plum: 20,8W CRI: 80 Efficacy: 107,6 lm/w R9: 60 Type: СОВ MacAdam: 3

 LED Lifetime:
 72.000 L80B10 (Ta=25°C)
 Power Supply:
 220-240V 50/60Hz