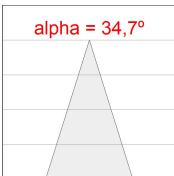

## **PHOTOMETRIC DATA:**

Data according to regulations 2019/2020/EU and 2019/2015/EU

## **TECHNICAL SPECIFICATIONS:**

Light output: 2.238 lm °K: 3000 Plum: 20,8W CRI: 80 Efficacy: 107,6 lm/w R9: 60 Type: СОВ MacAdam: 3

 LED Lifetime:
 72.000 L80B10 (Ta=25°C)
 Power Supply:
 220-240V 50/60Hz