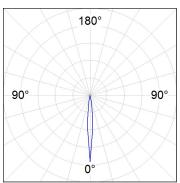

## **PHOTOMETRIC DATA:**

HD2RE20SS940DB  $\eta = 99\%$ Imax = 19026 cd/klm UTE:

CIE: 103 100 100 100 99