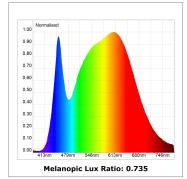

## **TECHNICAL SPECIFICATIONS:**

Light output: 737 lm °K: 4000 Plum: 13,9W CRI: 90 Efficacy: 53 lm/w R9: 62 UGR: <16 MacAdam: 3

 Type:
 HIGH POWER
 Power Supply:
 220-240V 50/60Hz

 LED Lifetime:
 50.000 L70B10 (Ta=25°C)
 Gear:
 Adjustable DALI