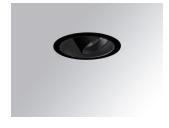

## Description:

LAMP multidirectional recessed downlight HANCE G2 DOWN REC 1000. Allowing 355° rotation and tilting up to 30°. Body and frame made of die-cast aluminium for proper thermal management. Black polycarbonate injection moulded anti-glare ring. 10° super spot polycarbonate optics. LED HIGH POWER, 4000K and CRI90. Electronic DALI control gear included. IP20, IK07 ratings. Insulation Class II. LED life time: 50.000 L70B10 (Ta=25°C). Available finishes: Textured white and textured black.

Finish: Texturised black RAL 9011

Installation: Recessed