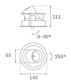

## Description:

LAMP multidirectional recessed downlight HANCE G2 DOWN REC 1000. Allowing 355° rotation and tilting up to 30°. Body and frame made of die-cast aluminium for proper thermal management. Black polycarbonate injection moulded anti-glare ring. 10° super spot polycarbonate optics. LED HIGH POWER, 4000K and CRI90. Electronic DALI control gear included. IP20, IK07 ratings. Insulation Class II. LED life time: 50.000 L70B10 (Ta=25°C). Available finishes: Textured white and textured black.

## **TECHNICAL SPECIFICATIONS:**

Light output: 737 lm °K: 4000 Plum: 13,9W CRI: 90 Efficacy: 53 lm/w R9: 62 UGR: <16 MacAdam: 3

 Type:
 HIGH POWER
 Power Supply:
 220-240V 50/60Hz

 LED Lifetime:
 50.000 L70B10 (Ta=25°C)
 Gear:
 Adjustable DALI