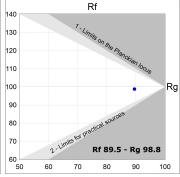

## **TECHNICAL SPECIFICATIONS:**

Light output: 737 lm °K: 4000 Plum: 13,9W CRI: 90 Efficacy: 53 lm/w R9: 62 UGR: <16 MacAdam: 3

 Type:
 HIGH POWER
 Power Supply:
 220-240V 50/60Hz

 LED Lifetime:
 50.000 L70B10 (Ta=25°C)
 Gear:
 Adjustable DALI