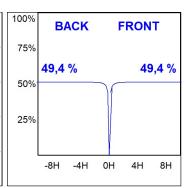

## **PHOTOMETRIC DATA:**

HD2RE20SS940DB  $\eta = 99\%$ Imax = 19026 cd/klm UTE:

CIE: 103 100 100 100 99