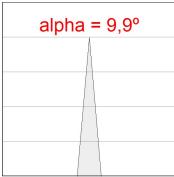

## **PHOTOMETRIC DATA:**

HD2RE20SS940DB  $\eta = 99\%$ Imax = 19026 cd/klm UTE:

CIE: 103 100 100 100 99