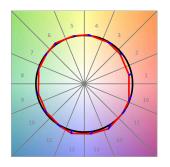

#### **TECHNICAL SPECIFICATIONS:**

Light output: 652 lm °K: 3000 Plum: 13,9W CRI: 90 Efficacy: 46,9 lm/w R9: 53 UGR: <16 MacAdam: 3

Type: HIGH POWER Power Supply: 220-240V 50/60Hz

LED Lifetime: 50.000 L70B10 (Ta=25°C) Gear: Electronic

#### **PHOTOMETRIC DATA:**

HD2RE20SS930NW  $\eta = 99\%$ Imax = 20858 cd/klm UTE:

CIE: 103 100 100 100 99