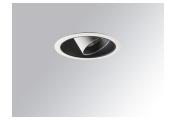

#### HANCE DOWNLIGHT

#### HD2RE10SS930NW

#### HANCE G2 DOWN REC 1000 9WW SSP WH

#### Description:

LAMP multidirectional recessed downlight HANCE G2 DOWN REC 1000. Allowing 355° rotation and tilting up to 30°. Body and frame made of die-cast aluminium for proper thermal management. Black polycarbonate injection moulded anti-glare ring. 10º super spot polycarbonate optics. LED HIGH POWER, 3000K and CRI90. Electronic ON OFF control gear included. IP20, IK07 ratings. Insulation Class II. LED life time: 50.000 L70B10 (Ta=25°C). Available finishes: Textured white and textured black.