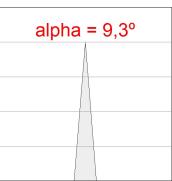

#### **PHOTOMETRIC DATA:**

HD2RE20SS930NW  $\eta = 99\%$ Imax = 20858 cd/klm UTE:

CIE: 103 100 100 100 99