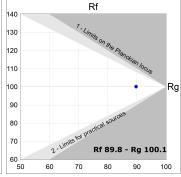

#### **TECHNICAL SPECIFICATIONS:**

Light output: 652 lm °K: 3000 Plum: 13,9W CRI: 90 Efficacy: 46,9 lm/w R9: 53 UGR: <16 MacAdam: 3

Type: HIGH POWER Power Supply: 220-240V 50/60Hz

LED Lifetime: 50.000 L70B10 (Ta=25°C) Gear: Electronic