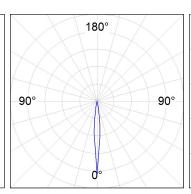

#### **PHOTOMETRIC DATA:**

HD2RE20SS930NW  $\eta = 99\%$ Imax = 20858 cd/klm UTE:

CIE: 103 100 100 100 99