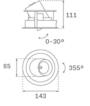

#### Description:

LAMP multidirectional recessed downlight HANCE G2 DOWN REC 1000. Allowing 355° rotation and tilting up to 30°. Body and frame made of die-cast aluminium for proper thermal management. Black polycarbonate injection moulded anti-glare ring. 10º super spot polycarbonate optics. LED HIGH POWER, 3000K and CRI90. Electronic ON OFF control gear included. IP20, IK07 ratings. Insulation Class II. LED life time: 50.000 L70B10 (Ta=25°C). Available finishes: Textured white and textured black.

#### Installation: Recessed

#### **TECHNICAL SPECIFICATIONS:**

Light output: 652 lm °K: 3000 Plum: 13,9W CRI: 90 Efficacy: 46,9 lm/w R9: 53 UGR: <16 MacAdam: 3

Type: HIGH POWER Power Supply: 220-240V 50/60Hz

LED Lifetime: 50.000 L70B10 (Ta=25°C) Gear: Electronic