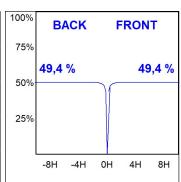

#### **TECHNICAL SPECIFICATIONS:**

Light output: 652 lm °K: 3000 Plum: 13,9W CRI: 90 Efficacy: 46,9 lm/w R9: 53 UGR: <16 MacAdam: 3

Type: HIGH POWER Power Supply: 220-240V 50/60Hz

LED Lifetime: 50.000 L70B10 (Ta=25°C) Gear: Electronic

#### **PHOTOMETRIC DATA:**

HD2RE20SS930NW  $\eta = 99\%$ Imax = 20858 cd/klm UTE:

CIE: 103 100 100 100 99