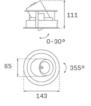

#### Description:

LAMP multidirectional recessed downlight HANCE G2 DOWN REC 1000. Allowing 355° rotation and tilting up to 30°. Body and frame made of die-cast aluminium for proper thermal management. Black polycarbonate injection moulded anti-glare ring. 10º super spot polycarbonate optics. LED HIGH POWER, 3000K and CRI90. Electronic DALI control gear included. IP20, IK07 ratings. Insulation Class II. LED life time: 50.000 L70B10 (Ta=25°C). Available finishes: Textured white and textured black.

#### **TECHNICAL SPECIFICATIONS:**

Light output: 652 lm °K: 3000 Plum: 13,9W CRI: 90 Efficacy: 46,9 lm/w R9: 53 UGR: <16 MacAdam: 3

Type: HIGH POWER Power Supply: 220-240V 50/60Hz LED Lifetime: 50.000 L70B10 (Ta=25°C) Gear: Adjustable DALI