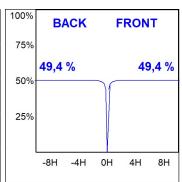

### **PHOTOMETRIC DATA:**

HD2RE20SS930DW  $\eta = 99\%$ Imax = 20858 cd/klm UTE:

CIE: 103 100 100 100 99