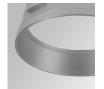

#### HANCE DOWNLIGHT

#### HD2RE10SS930DW

#### HANCE G2 DOWN REC 1000 9WW SSP DALI WH

#### Description:

LAMP multidirectional recessed downlight HANCE G2 DOWN REC 1000. Allowing 355° rotation and tilting up to 30°. Body and frame made of die-cast aluminium for proper thermal management. Black polycarbonate injection moulded anti-glare ring. 10º super spot polycarbonate optics. LED HIGH POWER, 3000K and CRI90. Electronic DALI control gear included. IP20, IK07 ratings. Insulation Class II. LED life time: 50.000 L70B10 (Ta=25°C). Available finishes: Textured white and textured black.

Finish: Texturised white RAL 9010

Installation: Recessed