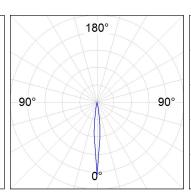

### **PHOTOMETRIC DATA:**

HD2RE20SS930DW  $\eta = 99\%$ Imax = 20858 cd/klm UTE:

CIE: 103 100 100 100 99