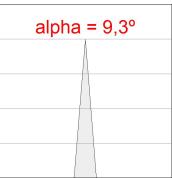

### **PHOTOMETRIC DATA:**

HD2RE20SS930DW  $\eta = 99\%$ Imax = 20858 cd/klm UTE:

CIE: 103 100 100 100 99