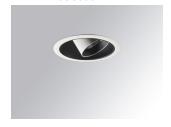

#### HANCE DOWNLIGHT

#### HD2RE10SS930DW

#### HANCE G2 DOWN REC 1000 9WW SSP DALI WH

#### Description:

LAMP multidirectional recessed downlight HANCE G2 DOWN REC 1000. Allowing 355° rotation and tilting up to 30°. Body and frame made of die-cast aluminium for proper thermal management. Black polycarbonate injection moulded anti-glare ring. 10º super spot polycarbonate optics. LED HIGH POWER, 3000K and CRI90. Electronic DALI control gear included. IP20, IK07 ratings. Insulation Class II. LED life time: 50.000 L70B10 (Ta=25°C). Available finishes: Textured white and textured black.

Finish: Texturised white RAL 9010

Installation: Recessed