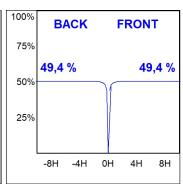

#### **PHOTOMETRIC DATA:**

HD2RE20SS930DB  $\eta = 99\%$ Imax = 20858 cd/klm UTE:

CIE: 103 100 100 100 99