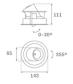

#### Description:

LAMP multidirectional recessed downlight HANCE G2 DOWN REC 1000. Allowing 355° rotation and tilting up to 30°. Body and frame made of die-cast aluminium for proper thermal management. Black polycarbonate injection moulded anti-glare ring. 10° super spot polycarbonate optics. LED HIGH POWER, 3000K and CRI90. Electronic DALI control gear included. IP20, IK07 ratings. Insulation Class II. LED life time: 50.000 L70B10 (Ta=25°C). Available finishes: Textured white and textured black.

#### **TECHNICAL SPECIFICATIONS:**

Light output: 652 lm °K: 3000 Plum: 13,9W CRI: 90 Efficacy: 46,9 lm/w R9: 53 UGR: <16 MacAdam: 3

 Type:
 HIGH POWER
 Power Supply:
 220-240V 50/60Hz

 LED Lifetime:
 50.000 L70B10 (Ta=25°C)
 Gear:
 Adjustable DALI