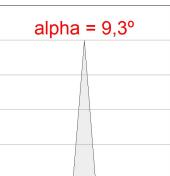

#### **PHOTOMETRIC DATA:**

HD2RE20SS930DB  $\eta = 99\%$ Imax = 20858 cd/klm UTE:

CIE: 103 100 100 100 99