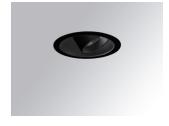

#### Description:

LAMP multidirectional recessed downlight HANCE G2 DOWN REC 1000. Allowing 355° rotation and tilting up to 30°. Body and frame made of die-cast aluminium for proper thermal management. Black polycarbonate injection moulded anti-glare ring. 10° super spot polycarbonate optics. LED HIGH POWER, 3000K and CRI90. Electronic DALI control gear included. IP20, IK07 ratings. Insulation Class II. LED life time: 50.000 L70B10 (Ta=25°C). Available finishes: Textured white and textured black.

Finish: Texturised black RAL 9011

Installation: Recessed