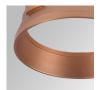

ht output: 652 lm °K: 3000 Plum: 13,9W CRI: 90 Efficacy: 46,9 lm/w R9: 53 UGR: <16 MacAdam: 3

 Type:
 HIGH POWER
 Power Supply:
 220-240V 50/60Hz

 LED Lifetime:
 50.000 L70B10 (Ta=25°C)
 Gear:
 Adjustable DALI

Power: 13W

#### Light output tolerance +/- 10%























# CUSTOM MADE OPTIONS:

























#### HANCE DOWNLIGHT



HD2RE10SS930DB

## HANCE G2 DOWN REC 1000 9WW SSP DALI BK

#### **PHOTOMETRIC DATA:**

HD2RE20SS930DB  $\eta = 99\%$ Imax = 20858 cd/klm UTE:

CIE: 103 100 100 100 99

















# **HANCE DOWNLIGHT**



# ACCESORIES:

# Optical



Product code:

HSCU50



HANCE 1000/2000 ACC. CUTTING BEAM



Product code:

HSHO50



HANCE 1000/2000 ACC. HONEYCOMB GRILLE



Product code:

HSRI65B

#### Description:

HANCE 1000/2000 ACC. RING DECO BK.



Product code:

HSRI65C

## Description:

HANCE 1000/2000 ACC. RING DECO CO.



Product code:

HSRI65M

# Description:

HANCE 1000/2000 ACC. RING DECO MET.



Product code:

HSRI65W

# Description:

HANCE 1000/2000 ACC. RING DECO WH.



Product code:

Description:

HSTR50 HANCE 1000/2000 ACC. DIF TRANS