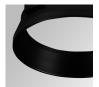

d black RAL 9011

Installation: Recessed

#### **TECHNICAL SPECIFICATIONS:**

Light output: 652 lm °K: 3000 Plum: 13,9W CRI: 90 Efficacy: 46,9 lm/w R9: 53 UGR: <16 MacAdam: 3

 Type:
 HIGH POWER
 Power Supply:
 220-240V 50/60Hz

 LED Lifetime:
 50.000 L70B10 (Ta=25°C)
 Gear:
 Adjustable DALI

Power: 13W

#### Light output tolerance +/- 10%























# CUSTOM MADE OPTIONS:

























#### HANCE DOWNLIGHT



HD2RE10SS930DB

## HANCE G2 DOWN REC 1000 9WW SSP DALI BK

#### **PHOTOMETRIC DATA:**

HD2RE20SS930DB  $\eta = 99\%$ Imax = 20858 cd/klm UTE:

CIE: 103 100 100 100 99

















# **HANCE DOWNLIGHT**



# ACCESORIES:

# Optical



Product code:

HSCU50



HANCE 1000/2000 ACC. CUTTING BEAM



Product code:

HSHO50



HANCE 1000/2000 ACC. HONEYCOMB GRILLE



Product code:

HSRI65B

#### Description:

HANCE 1000/2000 ACC. RING DECO BK.



Product code:

HSRI65C

## Description:

HANCE 1000/2000 ACC. RING DECO CO.



Product code:

HSRI65M

# Description:

HANCE 1000/2000 ACC. RING DECO MET.



Product code:

HSRI65W

# Description:

HANCE 1000/2000 ACC. RING DECO WH.



Product code:

Description:

HSTR50 HANCE 1000/2000 ACC. DIF TRANS