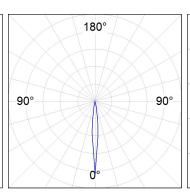

#### **PHOTOMETRIC DATA:**

HD2RE20SS930DB  $\eta = 99\%$ Imax = 20858 cd/klm UTE:

CIE: 103 100 100 100 99