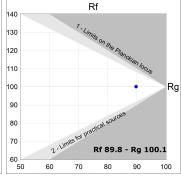

#### **TECHNICAL SPECIFICATIONS:**

Light output: 652 lm °K: 3000 Plum: 13,9W CRI: 90 Efficacy: 46,9 lm/w R9: 53 UGR: <16 MacAdam: 3

 Type:
 HIGH POWER
 Power Supply:
 220-240V 50/60Hz

 LED Lifetime:
 50.000 L70B10 (Ta=25°C)
 Gear:
 Adjustable DALI