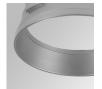

<16 MacAdam: 3

 Type:
 HIGH POWER
 Power Supply:
 220-240V 50/60Hz

 LED Lifetime:
 50.000 L70B10 (Ta=25°C)
 Gear:
 Adjustable DALI

Power: 13W

#### Light output tolerance +/- 10%























# CUSTOM MADE OPTIONS:

























#### HANCE DOWNLIGHT



HD2RE10SS930DB

## HANCE G2 DOWN REC 1000 9WW SSP DALI BK

#### **PHOTOMETRIC DATA:**

HD2RE20SS930DB  $\eta = 99\%$ Imax = 20858 cd/klm UTE:

CIE: 103 100 100 100 99

















# **HANCE DOWNLIGHT**



# ACCESORIES:

# Optical



Product code:

HSCU50



HANCE 1000/2000 ACC. CUTTING BEAM



Product code:

HSHO50



HANCE 1000/2000 ACC. HONEYCOMB GRILLE



Product code:

HSRI65B

#### Description:

HANCE 1000/2000 ACC. RING DECO BK.



Product code:

HSRI65C

## Description:

HANCE 1000/2000 ACC. RING DECO CO.



Product code:

HSRI65M

# Description:

HANCE 1000/2000 ACC. RING DECO MET.



Product code:

HSRI65W

# Description:

HANCE 1000/2000 ACC. RING DECO WH.



Product code:

Description:

HSTR50 HANCE 1000/2000 ACC. DIF TRANS