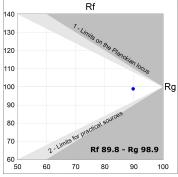

#### **TECHNICAL SPECIFICATIONS:**

Light output: 899 lm °K: 4000 Plum: 8,6W CRI: 90 Efficacy: 104,5 lm/w R9: 66 UGR: <16 MacAdam: 3

**Type:** COB **Power Supply:** 220-240V 50/60Hz

LED Lifetime: 78.000 L80B10 (Ta=25°C) Gear: Electronic