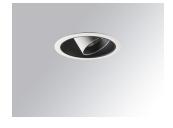

#### Description:

LAMP multidirectional recessed downlight HANCE G2 DOWN REC 1000. Allowing 355° rotation and tilting up to 30°. Body and frame made of die-cast aluminium for proper thermal management. Black polycarbonate injection moulded anti-glare ring. 20° spot reflector. LED COB, 4000K and CRI90. Electronic ON OFF control gear included. IP20, IK07 ratings. Insulation Class II. LED life time: 78.000 L80B10 (Ta=25°C). Available finishes: Textured white and textured black.

Finish: Texturised white RAL 9010

Installation: Recessed