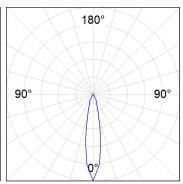

### **PHOTOMETRIC DATA:**

HD2RE10SP940NW  $_{\eta}$  = 100%  $_{Imax}$  = 4956 cd/klm UTE: CIE: 102 100 100 100 100