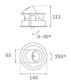

#### Description:

LAMP multidirectional recessed downlight HANCE G2 DOWN REC 1000. Allowing 355° rotation and tilting up to 30°. Body and frame made of die-cast aluminium for proper thermal management. Black polycarbonate injection moulded anti-glare ring. 20° spot reflector. LED COB, 4000K and CRI90. Electronic ON OFF control gear included. IP20, IK07 ratings. Insulation Class II. LED life time: 78.000 L80B10 (Ta=25°C). Available finishes: Textured white and textured black.

#### **TECHNICAL SPECIFICATIONS:**

Light output: 899 lm °K: 4000 Plum: 8,6W CRI: 90 Efficacy: 104,5 lm/w R9: 66 UGR: <16 MacAdam: 3

**Type:** COB **Power Supply:** 220-240V 50/60Hz

LED Lifetime: 78.000 L80B10 (Ta=25°C) Gear: Electronic

Power: 7W