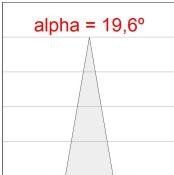

### **PHOTOMETRIC DATA:**

HD2RE10SP940NW  $_{\eta}$  = 100%  $_{Imax}$  = 4956 cd/klm UTE: CIE: 102 100 100 100 100