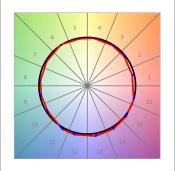

### **PHOTOMETRIC DATA:**

HD2RE10SP940NW  $_{\eta}$  = 100%  $_{Imax}$  = 4956 cd/klm UTE: CIE: 102 100 100 100 100