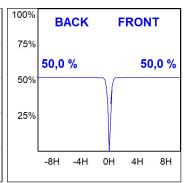

### **PHOTOMETRIC DATA:**

HD2RE10SP940NW  $_{\eta}$  = 100%  $_{Imax}$  = 4956 cd/klm UTE: CIE: 102 100 100 100 100