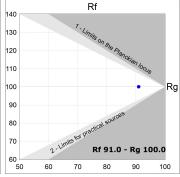

### **PHOTOMETRIC DATA:**

HD2RE10SP930DB  $\eta$  = 100% Imax = 4956 cd/klm UTE:

CIE: 102 100 100 100 100