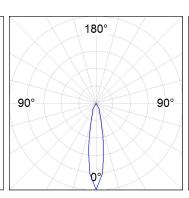

### **PHOTOMETRIC DATA:**

HD2RE10SP930DB  $\eta$  = 100% Imax = 4956 cd/klm UTE:

CIE: 102 100 100 100 100