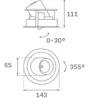

### Description:

LAMP multidirectional recessed downlight HANCE G2 DOWN REC 1000. Allowing 355° rotation and tilting up to 30°. Body and frame made of die-cast aluminium for proper thermal management. Black polycarbonate injection moulded anti-glare ring. 20° spot reflector. LED COB, 3000K and CRI90. Electronic DALI control gear included. IP20, IK07 ratings. Insulation Class II. LED life time: 78.000 L80B10 (Ta=25°C). Available finishes: Textured white and textured black.

### **TECHNICAL SPECIFICATIONS:**

Light output: 853 lm °K: 3000 Plum: 8,6W CRI: 90 Efficacy: 99,2 lm/w R9: 60 UGR: <16 MacAdam: 3

Type: COB Power Supply: 220-240V 50/60Hz LED Lifetime: 78.000 L80B10 (Ta=25°C) Gear: Adjustable DALI