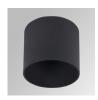

### HANCE DOWNLIGHT

### HD2RE10SP930DB

### HANCE G2 DOWN REC 1000 9WW SP DALI BK

### Description:

LAMP multidirectional recessed downlight HANCE G2 DOWN REC 1000. Allowing 355° rotation and tilting up to 30°. Body and frame made of die-cast aluminium for proper thermal management. Black polycarbonate injection moulded anti-glare ring. 20° spot reflector. LED COB, 3000K and CRI90. Electronic DALI control gear included. IP20, IK07 ratings. Insulation Class II. LED life time: 78.000 L80B10 (Ta=25°C). Available finishes: Textured white and textured black.

Finish: Texturised black RAL 9011

Installation: Recessed