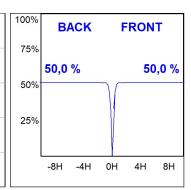

### **PHOTOMETRIC DATA:**

HD2RE10SP930DB  $\eta$  = 100% Imax = 4956 cd/klm UTE:

CIE: 102 100 100 100 100