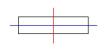

### **PHOTOMETRIC DATA:**

HD2RE10SP930DB  $\eta$  = 100% Imax = 4956 cd/klm UTE:

CIE: 102 100 100 100 100