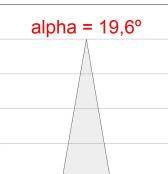

### **PHOTOMETRIC DATA:**

HD2RE10SP930DB  $\eta$  = 100% Imax = 4956 cd/klm UTE:

CIE: 102 100 100 100 100