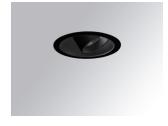

#### Description:

LAMP multidirectional recessed downlight HANCE G2 DOWN REC 1000. Allowing 355° rotation and tilting up to 30°. Body and frame made of die-cast aluminium for proper thermal management. Black polycarbonate injection moulded anti-glare ring. 20° spot reflector. LED COB, 4000K and CRI80. Electronic ON OFF control gear included. IP20, IK07 ratings. Insulation Class II. LED life time: 78.000 L80B10 (Ta=25°C). Available finishes: Textured white and textured black.

Finish: Texturised black RAL 9011

Installation: Recessed