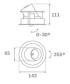

#### Description:

LAMP multidirectional recessed downlight HANCE G2 DOWN REC 1000. Allowing 355° rotation and tilting up to 30°. Body and frame made of die-cast aluminium for proper thermal management. Black polycarbonate injection moulded anti-glare ring. 20° spot reflector. LED COB, 4000K and CRI80. Electronic ON OFF control gear included. IP20, IK07 ratings. Insulation Class II. LED life time: 78.000 L80B10 (Ta=25°C). Available finishes: Textured white and textured black.

#### **TECHNICAL SPECIFICATIONS:**

Light output: 1.054 lm °K: 4000 Plum: 8,6W CRI: 80 Efficacy: 122,6 lm/w R9: 66 UGR: <16 MacAdam: 3

**Type:** COB **Power Supply:** 220-240V 50/60Hz

LED Lifetime: 78.000 L80B10 (Ta=25°C) Gear: Electronic