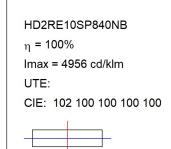

LED COB, 4000K and CRI80. Electronic ON OFF control gear included. IP20, IK07 ratings. Insulation Class II. LED life time: 78.000 L80B10 (Ta=25°C). Available finishes: Textured white and textured black.



Finish: Texturised black RAL 9011

Installation: Recessed

#### **TECHNICAL SPECIFICATIONS:**

Light output: 1.054 lm °K: 4000 Plum: 8,6W CRI: 80 Efficacy: 122,6 lm/w R9: 66 UGR: <16 MacAdam: 3

**Type:** COB **Power Supply:** 220-240V 50/60Hz

LED Lifetime: 78.000 L80B10 (Ta=25°C) Gear: Electronic

Power: 7W

#### Light output tolerance +/- 10%

























#### **CUSTOM MADE OPTIONS:**









Data according to regulations 2019/2020/EU and 2019/2015/EU

















# **HANCE DOWNLIGHT**



HD2RE10SP840NB

# HANCE G2 DOWN REC 1000 NW SP BK

#### **PHOTOMETRIC DATA:**









# HANCE DOWNLIGHT



# ACCESORIES:

# Optical



Product code:

HSCU50



HANCE 1000/2000 ACC. CUTTING BEAM



Product code:

HSHO50



HANCE 1000/2000 ACC. HONEYCOMB GRILLE



Product code:

HSRI65B

#### Description:

HANCE 1000/2000 ACC. RING DECO BK.



Product code:

HSRI65C

### Description:

HANCE 1000/2000 ACC. RING DECO CO.



Product code:

HSRI65M

# Description:

HANCE 1000/2000 ACC. RING DECO MET.



Product code:

HSRI65W

# Description:

HANCE 1000/2000 ACC. RING DECO WH.



Product code:

Description:

HSTR50 HANCE 1000/2000 ACC. DIF TRANS