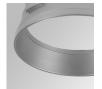

CRI: 80 Efficacy: 122,6 lm/w R9: 66 UGR: <16 MacAdam: 3

**Type:** COB **Power Supply:** 220-240V 50/60Hz

LED Lifetime: 78.000 L80B10 (Ta=25°C) Gear: Electronic

Power: 7W

#### Light output tolerance +/- 10%

























#### **CUSTOM MADE OPTIONS:**









Data according to regulations 2019/2020/EU and 2019/2015/EU

















# **HANCE DOWNLIGHT**



HD2RE10SP840NB

# HANCE G2 DOWN REC 1000 NW SP BK

#### **PHOTOMETRIC DATA:**









# HANCE DOWNLIGHT



# ACCESORIES:

# Optical



Product code:

HSCU50



HANCE 1000/2000 ACC. CUTTING BEAM



Product code:

HSHO50



HANCE 1000/2000 ACC. HONEYCOMB GRILLE



Product code:

HSRI65B

#### Description:

HANCE 1000/2000 ACC. RING DECO BK.



Product code:

HSRI65C

### Description:

HANCE 1000/2000 ACC. RING DECO CO.



Product code:

HSRI65M

# Description:

HANCE 1000/2000 ACC. RING DECO MET.



Product code:

HSRI65W

# Description:

HANCE 1000/2000 ACC. RING DECO WH.



Product code:

Description:

HSTR50 HANCE 1000/2000 ACC. DIF TRANS