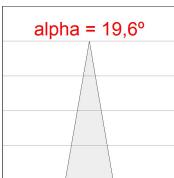

#### **PHOTOMETRIC DATA:**

#### **TECHNICAL SPECIFICATIONS:**

Light output: 1.054 lm °K: 4000 Plum: 8,6W CRI: 80 Efficacy: 122,6 lm/w R9: 66 UGR: <16 MacAdam: 3

**Type:** COB **Power Supply:** 220-240V 50/60Hz

LED Lifetime: 78.000 L80B10 (Ta=25°C) Gear: Electronic