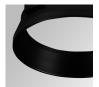

and textured black.



Finish: Texturised black RAL 9011

Installation: Recessed

#### **TECHNICAL SPECIFICATIONS:**

Light output: 1.054 lm °K: 4000 Plum: 8,6W CRI: 80 Efficacy: 122,6 lm/w R9: 66 UGR: <16 MacAdam: 3

**Type:** COB **Power Supply:** 220-240V 50/60Hz

LED Lifetime: 78.000 L80B10 (Ta=25°C) Gear: Electronic

Power: 7W

#### Light output tolerance +/- 10%

























#### **CUSTOM MADE OPTIONS:**









Data according to regulations 2019/2020/EU and 2019/2015/EU

















# **HANCE DOWNLIGHT**



HD2RE10SP840NB

# HANCE G2 DOWN REC 1000 NW SP BK

#### **PHOTOMETRIC DATA:**









# HANCE DOWNLIGHT



# ACCESORIES:

# Optical



Product code:

HSCU50



HANCE 1000/2000 ACC. CUTTING BEAM



Product code:

HSHO50



HANCE 1000/2000 ACC. HONEYCOMB GRILLE



Product code:

HSRI65B

#### Description:

HANCE 1000/2000 ACC. RING DECO BK.



Product code:

HSRI65C

### Description:

HANCE 1000/2000 ACC. RING DECO CO.



Product code:

HSRI65M

# Description:

HANCE 1000/2000 ACC. RING DECO MET.



Product code:

HSRI65W

# Description:

HANCE 1000/2000 ACC. RING DECO WH.



Product code:

Description:

HSTR50 HANCE 1000/2000 ACC. DIF TRANS