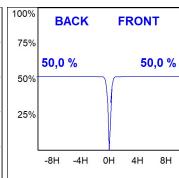

#### **PHOTOMETRIC DATA:**

#### **TECHNICAL SPECIFICATIONS:**

Light output: 1.054 lm °K: 4000 Plum: 8,6W CRI: 80 Efficacy: 122,6 lm/w R9: 66 UGR: <16 MacAdam: 3

**Type:** COB **Power Supply:** 220-240V 50/60Hz

LED Lifetime: 78.000 L80B10 (Ta=25°C) Gear: Electronic