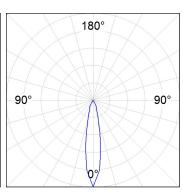

#### **PHOTOMETRIC DATA:**

#### **TECHNICAL SPECIFICATIONS:**

Light output: 1.054 lm °K: 4000 Plum: 8,6W CRI: 80 Efficacy: 122,6 lm/w R9: 66 UGR: <16 MacAdam: 3

**Type:** COB **Power Supply:** 220-240V 50/60Hz

LED Lifetime: 78.000 L80B10 (Ta=25°C) Gear: Electronic