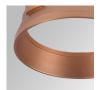

#### **TECHNICAL SPECIFICATIONS:**

Light output: 1.054 lm °K: 4000 Plum: 8,6W CRI: 80 Efficacy: 122,6 lm/w R9: 66 UGR: <16 MacAdam: 3

**Type:** COB **Power Supply:** 220-240V 50/60Hz

LED Lifetime: 78.000 L80B10 (Ta=25°C) Gear: Electronic

Power: 7W

#### Light output tolerance +/- 10%

























#### **CUSTOM MADE OPTIONS:**









Data according to regulations 2019/2020/EU and 2019/2015/EU

















# **HANCE DOWNLIGHT**



HD2RE10SP840NB

# HANCE G2 DOWN REC 1000 NW SP BK

#### **PHOTOMETRIC DATA:**









# HANCE DOWNLIGHT



# ACCESORIES:

# Optical



Product code:

HSCU50



HANCE 1000/2000 ACC. CUTTING BEAM



Product code:

HSHO50



HANCE 1000/2000 ACC. HONEYCOMB GRILLE



Product code:

HSRI65B

#### Description:

HANCE 1000/2000 ACC. RING DECO BK.



Product code:

HSRI65C

### Description:

HANCE 1000/2000 ACC. RING DECO CO.



Product code:

HSRI65M

# Description:

HANCE 1000/2000 ACC. RING DECO MET.



Product code:

HSRI65W

# Description:

HANCE 1000/2000 ACC. RING DECO WH.



Product code:

Description:

HSTR50 HANCE 1000/2000 ACC. DIF TRANS