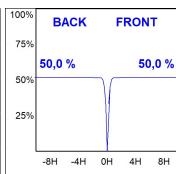

ctor. LED COB, 3000K and CRI80. Electronic ON OFF control gear included. IP20, IK07 ratings. Insulation Class II. LED life time: 78.000 L80B10 (Ta=25°C). Available finishes: Textured white and textured black.



Finish: Texturised white RAL 9010

Installation: Recessed

#### **TECHNICAL SPECIFICATIONS:**

Light output: 995 lm °K: 3000 Plum: 8,6W CRI: 80 Efficacy: 115,7 lm/w R9: 60 UGR: <16 MacAdam: 3

Type: COB Power Supply: 220-240V 50/60Hz

LED Lifetime: 78.000 L80B10 (Ta=25°C) Gear: Electronic

7W Power:

#### Light output tolerance +/- 10%

























# **CUSTOM MADE OPTIONS:**









Data according to regulations 2019/2020/EU and 2019/2015/EU



















# **HANCE DOWNLIGHT**



HD2RE10SP830NW

# HANCE G2 DOWN REC 1000 WW SP WH

#### **PHOTOMETRIC DATA:**









# HANCE DOWNLIGHT



# ACCESORIES:

# Optical



Product code:

HSCU50



HANCE 1000/2000 ACC. CUTTING BEAM



Product code:

HSHO50



HANCE 1000/2000 ACC. HONEYCOMB GRILLE



Product code:

HSRI65B

#### Description:

HANCE 1000/2000 ACC. RING DECO BK.



Product code:

HSRI65C

### Description:

HANCE 1000/2000 ACC. RING DECO CO.



Product code:

HSRI65M

# Description:

HANCE 1000/2000 ACC. RING DECO MET.



Product code:

HSRI65W

# Description:

HANCE 1000/2000 ACC. RING DECO WH.



Product code:

Description:

HSTR50 HANCE 1000/2000 ACC. DIF TRANS