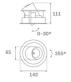

#### **TECHNICAL SPECIFICATIONS:**

Light output: 995 lm °K: 3000 Plum: 8,6W CRI: 80 Efficacy: 115,7 lm/w R9: 60 UGR: <16 MacAdam: 3

Type: COB Power Supply: 220-240V 50/60Hz

LED Lifetime: 78.000 L80B10 (Ta=25°C) Gear: Electronic

#### Light output tolerance +/- 10%