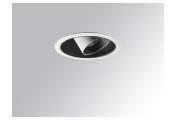

#### Description:

LAMP multidirectional recessed downlight HANCE G2 DOWN REC 1000. Allowing 355° rotation and tilting up to 30°. Body and frame made of die-cast aluminium for proper thermal management. Black polycarbonate injection moulded anti-glare ring. 20° spot reflector. LED COB, 3000K and CRI80. Electronic ON OFF control gear included. IP20, IK07 ratings. Insulation Class II. LED life time: 78.000 L80B10 (Ta=25°C). Available finishes: Textured white and textured black.

Finish: Texturised white RAL 9010

Installation: Recessed