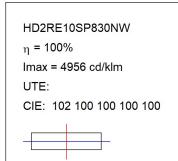

#### HD2RE10SP830NW

#### **TECHNICAL SPECIFICATIONS:**

Light output: 995 lm °K: 3000 Plum: 8,6W CRI: 80 Efficacy: 115,7 lm/w R9: 60 UGR: <16 MacAdam: 3

Type: COB Power Supply: 220-240V 50/60Hz

LED Lifetime: 78.000 L80B10 (Ta=25°C) Gear: Electronic