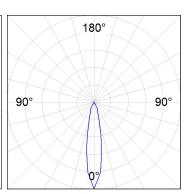

eflector. LED COB, 3000K and CRI80. Electronic ON OFF control gear included. IP20, IK07 ratings. Insulation Class II. LED life time: 78.000 L80B10 (Ta=25°C). Available finishes: Textured white and textured black.



Finish: Texturised white RAL 9010

Installation: Recessed

#### **TECHNICAL SPECIFICATIONS:**

Light output: 995 lm °K: 3000 Plum: 8,6W CRI: 80 Efficacy: 115,7 lm/w R9: 60 UGR: <16 MacAdam: 3

Type: COB Power Supply: 220-240V 50/60Hz

LED Lifetime: 78.000 L80B10 (Ta=25°C) Gear: Electronic

7W Power:

#### Light output tolerance +/- 10%

























# **CUSTOM MADE OPTIONS:**









Data according to regulations 2019/2020/EU and 2019/2015/EU



















# **HANCE DOWNLIGHT**



HD2RE10SP830NW

# HANCE G2 DOWN REC 1000 WW SP WH

#### **PHOTOMETRIC DATA:**









# HANCE DOWNLIGHT



# ACCESORIES:

# Optical



Product code:

HSCU50



HANCE 1000/2000 ACC. CUTTING BEAM



Product code:

HSHO50



HANCE 1000/2000 ACC. HONEYCOMB GRILLE



Product code:

HSRI65B

#### Description:

HANCE 1000/2000 ACC. RING DECO BK.



Product code:

HSRI65C

### Description:

HANCE 1000/2000 ACC. RING DECO CO.



Product code:

HSRI65M

# Description:

HANCE 1000/2000 ACC. RING DECO MET.



Product code:

HSRI65W

# Description:

HANCE 1000/2000 ACC. RING DECO WH.



Product code:

Description:

HSTR50 HANCE 1000/2000 ACC. DIF TRANS