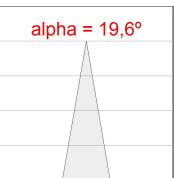

lector. LED COB, 3000K and CRI80. Electronic ON OFF control gear included. IP20, IK07 ratings. Insulation Class II. LED life time: 78.000 L80B10 (Ta=25°C). Available finishes: Textured white and textured black.



Finish: Texturised white RAL 9010

Installation: Recessed

#### **TECHNICAL SPECIFICATIONS:**

Light output: 995 lm °K: 3000 Plum: 8,6W CRI: 80 Efficacy: 115,7 lm/w R9: 60 UGR: <16 MacAdam: 3

Type: COB Power Supply: 220-240V 50/60Hz

LED Lifetime: 78.000 L80B10 (Ta=25°C) Gear: Electronic

7W Power:

#### Light output tolerance +/- 10%

























# **CUSTOM MADE OPTIONS:**









Data according to regulations 2019/2020/EU and 2019/2015/EU



















# **HANCE DOWNLIGHT**



HD2RE10SP830NW

# HANCE G2 DOWN REC 1000 WW SP WH

#### **PHOTOMETRIC DATA:**









# HANCE DOWNLIGHT



# ACCESORIES:

# Optical



Product code:

HSCU50



HANCE 1000/2000 ACC. CUTTING BEAM



Product code:

HSHO50



HANCE 1000/2000 ACC. HONEYCOMB GRILLE



Product code:

HSRI65B

#### Description:

HANCE 1000/2000 ACC. RING DECO BK.



Product code:

HSRI65C

### Description:

HANCE 1000/2000 ACC. RING DECO CO.



Product code:

HSRI65M

# Description:

HANCE 1000/2000 ACC. RING DECO MET.



Product code:

HSRI65W

# Description:

HANCE 1000/2000 ACC. RING DECO WH.



Product code:

Description:

HSTR50 HANCE 1000/2000 ACC. DIF TRANS