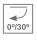

#### Description:

LAMP multidirectional recessed downlight HANCE G2 DOWN REC 1000. Allowing 355° rotation and tilting up to 30°. Body and frame made of die-cast aluminium for proper thermal management. Black polycarbonate injection moulded anti-glare ring. 20° spot reflector. LED COB, 3000K and CRI80. Electronic ON OFF control gear included. IP20, IK07 ratings. Insulation Class II. LED life time: 78.000 L80B10 (Ta=25°C). Available finishes: Textured white and textured black.