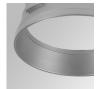

Type:** COB **Power Supply:** 220-240V 50/60Hz

LED Lifetime: 78.000 L80B10 (Ta=25°C) Gear: Electronic

Power: 7W

#### Light output tolerance +/- 10%























## **CUSTOM MADE OPTIONS:**









Data according to regulations 2019/2020/EU and 2019/2015/EU

















# **HANCE DOWNLIGHT**



HD2RE10SP830NB

### HANCE G2 DOWN REC 1000 WW SP BK

#### **PHOTOMETRIC DATA:**









Data according to regulations 2019/2020/EU and 2019/2015/EU

## HANCE DOWNLIGHT



# ACCESORIES:

# Optical



Product code:

HSCU50



HANCE 1000/2000 ACC. CUTTING BEAM



Product code:

HSHO50



HANCE 1000/2000 ACC. HONEYCOMB GRILLE



Product code:

HSRI65B

#### Description:

HANCE 1000/2000 ACC. RING DECO BK.



Product code:

HSRI65C

### Description:

HANCE 1000/2000 ACC. RING DECO CO.



Product code:

HSRI65M

## Description:

HANCE 1000/2000 ACC. RING DECO MET.



Product code:

HSRI65W

## Description:

HANCE 1000/2000 ACC. RING DECO WH.



Product code:

Description:

HSTR50 HANCE 1000/2000 ACC. DIF TRANS