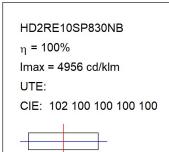

# **HANCE DOWNLIGHT**

HD2RE10SP830NB

#### **PHOTOMETRIC DATA:**

Data according to regulations 2019/2020/EU and 2019/2015/EU