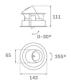

#### Description:

LAMP multidirectional recessed downlight HANCE G2 DOWN REC 1000. Allowing 355° rotation and tilting up to 30°. Body and frame made of die-cast aluminium for proper thermal management. Black polycarbonate injection moulded anti-glare ring. 20° spot reflector. LED COB, 3000K and CRI80. Electronic ON OFF control gear included. IP20, IK07 ratings. Insulation Class II. LED life time: 78.000 L80B10 (Ta=25°C). Available finishes: Textured white and textured black.

#### **TECHNICAL SPECIFICATIONS:**

Light output: 995 lm °K: 3000 Plum: 8,6W CRI: 80 Efficacy: 115,7 lm/w R9: 60 UGR: <16 MacAdam: 3

**Type:** COB **Power Supply:** 220-240V 50/60Hz

LED Lifetime: 78.000 L80B10 (Ta=25°C) Gear: Electronic