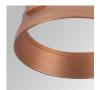

°K: 3000 Plum: 8,6W CRI: 80 Efficacy: 115,7 lm/w R9: 60 UGR: <16 MacAdam: 3

**Type:** COB **Power Supply:** 220-240V 50/60Hz

LED Lifetime: 78.000 L80B10 (Ta=25°C) Gear: Electronic

Power: 7W

#### Light output tolerance +/- 10%























## **CUSTOM MADE OPTIONS:**









Data according to regulations 2019/2020/EU and 2019/2015/EU

















# **HANCE DOWNLIGHT**



HD2RE10SP830NB

### HANCE G2 DOWN REC 1000 WW SP BK

#### **PHOTOMETRIC DATA:**









Data according to regulations 2019/2020/EU and 2019/2015/EU

## HANCE DOWNLIGHT



# ACCESORIES:

# Optical



Product code:

HSCU50



HANCE 1000/2000 ACC. CUTTING BEAM



Product code:

HSHO50



HANCE 1000/2000 ACC. HONEYCOMB GRILLE



Product code:

HSRI65B

#### Description:

HANCE 1000/2000 ACC. RING DECO BK.



Product code:

HSRI65C

### Description:

HANCE 1000/2000 ACC. RING DECO CO.



Product code:

HSRI65M

## Description:

HANCE 1000/2000 ACC. RING DECO MET.



Product code:

HSRI65W

## Description:

HANCE 1000/2000 ACC. RING DECO WH.



Product code:

Description:

HSTR50 HANCE 1000/2000 ACC. DIF TRANS