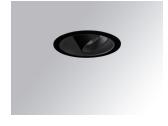

#### Description:

LAMP multidirectional recessed downlight HANCE G2 DOWN REC 1000. Allowing 355° rotation and tilting up to 30°. Body and frame made of die-cast aluminium for proper thermal management. Black polycarbonate injection moulded anti-glare ring. 20° spot reflector. LED COB, 3000K and CRI80. Electronic ON OFF control gear included. IP20, IK07 ratings. Insulation Class II. LED life time: 78.000 L80B10 (Ta=25°C). Available finishes: Textured white and textured black.

Finish: Texturised black RAL 9011

Installation: Recessed