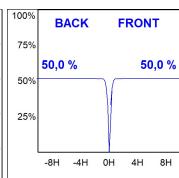

000K and CRI80. Electronic DALI control gear included. IP20, IK07 ratings. Insulation Class II. LED life time: 78.000 L80B10 (Ta=25°C). Available finishes: Textured white and textured black.



Finish: Texturised black RAL 9011

Installation: Recessed

# **TECHNICAL SPECIFICATIONS:**

Light output: 995 lm °K: 3000 Plum: 8,6W CRI: 80 Efficacy: 115,7 lm/w R9: 60 UGR: <16 MacAdam: 3

Type: COB Power Supply: 220-240V 50/60Hz LED Lifetime: 78.000 L80B10 (Ta=25°C) Gear: Adjustable DALI

7W Power:

#### Light output tolerance +/- 10%





































# **CUSTOM MADE OPTIONS:**









Data according to regulations 2019/2020/EU and 2019/2015/EU



















# **HANCE DOWNLIGHT**



HD2RE10SP830DB

# HANCE G2 DOWN REC 1000 WW SP DALI BK

#### **PHOTOMETRIC DATA:**









# HANCE DOWNLIGHT



# ACCESORIES:

# Optical



Product code:

HSCU50



HANCE 1000/2000 ACC. CUTTING BEAM



Product code:

HSHO50



HANCE 1000/2000 ACC. HONEYCOMB GRILLE



Product code:

HSRI65B

#### Description:

HANCE 1000/2000 ACC. RING DECO BK.



Product code:

HSRI65C

### Description:

HANCE 1000/2000 ACC. RING DECO CO.



Product code:

HSRI65M

# Description:

HANCE 1000/2000 ACC. RING DECO MET.



Product code:

HSRI65W

# Description:

HANCE 1000/2000 ACC. RING DECO WH.



Product code:

Description:

HSTR50 HANCE 1000/2000 ACC. DIF TRANS