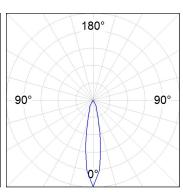

B, 3000K and CRI80. Electronic DALI control gear included. IP20, IK07 ratings. Insulation Class II. LED life time: 78.000 L80B10 (Ta=25°C). Available finishes: Textured white and textured black.



Finish: Texturised black RAL 9011

Installation: Recessed

# **TECHNICAL SPECIFICATIONS:**

Light output: 995 lm °K: 3000 Plum: 8,6W CRI: 80 Efficacy: 115,7 lm/w R9: 60 UGR: <16 MacAdam: 3

Type: COB Power Supply: 220-240V 50/60Hz LED Lifetime: 78.000 L80B10 (Ta=25°C) Gear: Adjustable DALI

7W Power:

#### Light output tolerance +/- 10%





































# **CUSTOM MADE OPTIONS:**









Data according to regulations 2019/2020/EU and 2019/2015/EU



















# **HANCE DOWNLIGHT**



HD2RE10SP830DB

# HANCE G2 DOWN REC 1000 WW SP DALI BK

#### **PHOTOMETRIC DATA:**









# HANCE DOWNLIGHT



# ACCESORIES:

# Optical



Product code:

HSCU50



HANCE 1000/2000 ACC. CUTTING BEAM



Product code:

HSHO50



HANCE 1000/2000 ACC. HONEYCOMB GRILLE



Product code:

HSRI65B

#### Description:

HANCE 1000/2000 ACC. RING DECO BK.



Product code:

HSRI65C

### Description:

HANCE 1000/2000 ACC. RING DECO CO.



Product code:

HSRI65M

# Description:

HANCE 1000/2000 ACC. RING DECO MET.



Product code:

HSRI65W

# Description:

HANCE 1000/2000 ACC. RING DECO WH.



Product code:

Description:

HSTR50 HANCE 1000/2000 ACC. DIF TRANS