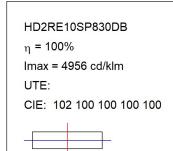

#### HD2RE10SP830DB

# **TECHNICAL SPECIFICATIONS:**

Light output: 995 lm °K: 3000 Plum: 8,6W CRI: 80 Efficacy: 115,7 lm/w R9: 60 UGR: <16 MacAdam: 3

Type: COB Power Supply: 220-240V 50/60Hz LED Lifetime: 78.000 L80B10 (Ta=25°C) Gear: Adjustable DALI