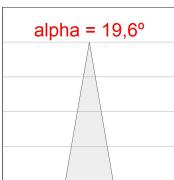

3000K and CRI80. Electronic DALI control gear included. IP20, IK07 ratings. Insulation Class II. LED life time: 78.000 L80B10 (Ta=25°C). Available finishes: Textured white and textured black.



Finish: Texturised black RAL 9011

Installation: Recessed

# **TECHNICAL SPECIFICATIONS:**

Light output: 995 lm °K: 3000 Plum: 8,6W CRI: 80 Efficacy: 115,7 lm/w R9: 60 UGR: <16 MacAdam: 3

Type: COB Power Supply: 220-240V 50/60Hz LED Lifetime: 78.000 L80B10 (Ta=25°C) Gear: Adjustable DALI

7W Power:

#### Light output tolerance +/- 10%





































# **CUSTOM MADE OPTIONS:**









Data according to regulations 2019/2020/EU and 2019/2015/EU



















# **HANCE DOWNLIGHT**



HD2RE10SP830DB

# HANCE G2 DOWN REC 1000 WW SP DALI BK

#### **PHOTOMETRIC DATA:**









# HANCE DOWNLIGHT



# ACCESORIES:

# Optical



Product code:

HSCU50



HANCE 1000/2000 ACC. CUTTING BEAM



Product code:

HSHO50



HANCE 1000/2000 ACC. HONEYCOMB GRILLE



Product code:

HSRI65B

#### Description:

HANCE 1000/2000 ACC. RING DECO BK.



Product code:

HSRI65C

### Description:

HANCE 1000/2000 ACC. RING DECO CO.



Product code:

HSRI65M

# Description:

HANCE 1000/2000 ACC. RING DECO MET.



Product code:

HSRI65W

# Description:

HANCE 1000/2000 ACC. RING DECO WH.



Product code:

Description:

HSTR50 HANCE 1000/2000 ACC. DIF TRANS