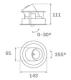

#### Description:

LAMP multidirectional recessed downlight HANCE G2 DOWN REC 1000. Allowing 355° rotation and tilting up to 30°. Body and frame made of die-cast aluminium for proper thermal management. Black polycarbonate injection moulded anti-glare ring. 20° spot reflector. LED COB, 3000K and CRI80. Electronic DALI control gear included. IP20, IK07 ratings. Insulation Class II. LED life time: 78.000 L80B10 (Ta=25°C). Available finishes: Textured white and textured black.

# **TECHNICAL SPECIFICATIONS:**

Light output: 995 lm °K: 3000 Plum: 8,6W CRI: 80 Efficacy: 115,7 lm/w R9: 60 UGR: <16 MacAdam: 3

Type: COB Power Supply: 220-240V 50/60Hz LED Lifetime: 78.000 L80B10 (Ta=25°C) Gear: Adjustable DALI