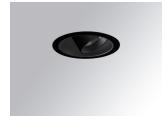

#### Description:

LAMP multidirectional recessed downlight HANCE G2 DOWN REC 1000. Allowing 355° rotation and tilting up to 30°. Body and frame made of die-cast aluminium for proper thermal management. Black polycarbonate injection moulded anti-glare ring. 20° spot reflector. LED COB, 3000K and CRI80. Electronic DALI control gear included. IP20, IK07 ratings. Insulation Class II. LED life time: 78.000 L80B10 (Ta=25°C). Available finishes: Textured white and textured black.

Finish: Texturised black RAL 9011

Installation: Recessed