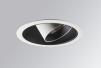

#### **Description:**

Finish:

LAMP multidirectional recessed downlight HANCE G2 DOWN REC 1000. Allowing 355° rotation and tilting up to 30°. Body and frame made of die-cast aluminium for proper thermal management. Black polycarbonate injection moulded anti-glare ring. 25° middle flood reflector. LED COB, 4000K and CRI90. Electronic ON OFF control gear included. IP20, IK07 ratings. Insulation Class II. LED life time: 78.000 L80B10 (Ta=25°C). Available finishes: Textured white and textured black.

Texturised white RAL 9010

Installation: Recessed