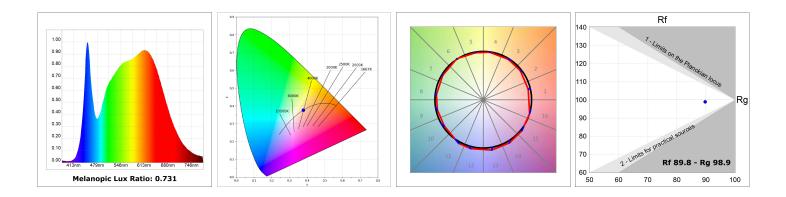

## **TECHNICAL SPECIFICATIONS:**

| Light output: | 924 lm                  | <b>°K</b> :   | 4000             |
|---------------|-------------------------|---------------|------------------|
| Plum:         | 8,6W                    | CRI :         | 90               |
| Efficacy:     | 107,4 lm/w              | R9 :          | 66               |
| UGR:          | <19                     | MacAdam:      | 3                |
| Туре:         | COB                     | Power Supply: | 220-240V 50/60Hz |
| LED Lifetime: | 78.000 L80B10 (Ta=25°C) | Gear:         | Electronic       |
| Power:        | 7W                      |               |                  |

### Light output tolerance +/- 10%

# **PHOTOMETRIC DATA :**