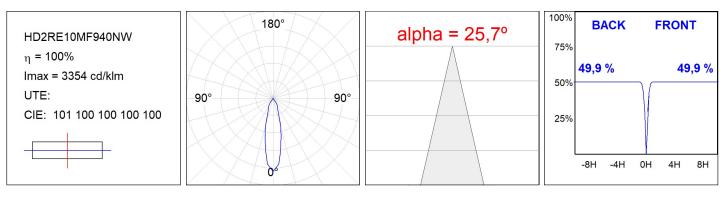

UGR:          | <19                     | MacAdam:      | 3                |
| Туре:         | COB                     | Power Supply: | 220-240V 50/60Hz |
| LED Lifetime: | 78.000 L80B10 (Ta=25°C) | Gear:         | Electronic       |
| Power:        | 7W                      |               |                  |

### Light output tolerance +/- 10%



# CUSTOM MADE OPTIONS:



LAMP reserves the right to change the technical specifications of their products. These changes will allow the continual improvement of the products and will also ensure the conformity to current legal changes. Updated information is always available in our website www.lamp.es Worktitude for light

# Product datasheet

# HANCE DOWNLIGHT

# HD2RE10MF940NW

HANCE G2 DOWN REC 1000 9NW MFL WH



# **PHOTOMETRIC DATA :**





### **Product datasheet**

# HANCE DOWNLIGHT

# ACCESORIES :

# Optical



Product code: HSCU50

Description: HANCE 1000/2000 ACC. CUTTING BEAM



Product code: HSHO50

Description: HANCE 1000/2000 ACC. HONEYCOMB GRILLE



Product code:

HSRI65B

Description: HANCE 1000/2000 ACC. RING DECO BK.



Product code: HSRI65C

Description: HANCE 1000/2000 ACC. RING DECO CO.



Product code: HSRI65M





Product code: HSRI65W

Description: HANCE 1000/2000 ACC. RING DECO WH.



Product code: HSTR50

Description: HANCE 1000/2000 ACC. DIF TRANS

Data according to regulations 2019/2020/EU and 2019/2015/EU