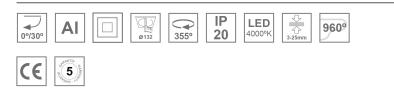

#### **Description:**

Finish:

LAMP multidirectional recessed downlight HANCE G2 DOWN REC 1000. Allowing 355° rotation and tilting up to 30°. Body and frame made of die-cast aluminium for proper thermal management. Black polycarbonate injection moulded anti-glare ring. 25° middle flood reflector. LED COB, 4000K and CRI90. Electronic ON OFF control gear included. IP20, IK07 ratings. Insulation Class II. LED life time: 78.000 L80B10 (Ta=25°C). Available finishes: Textured white and textured black.

## **TECHNICAL SPECIFICATIONS:**

| Light output: | 924 lm                  | <b>°K</b> :   | 4000             |
|---------------|-------------------------|---------------|------------------|
| Plum:         | 8,6W                    | CRI :         | 90               |
| Efficacy:     | 107,4 lm/w              | R9 :          | 66               |
| UGR:          | <19                     | MacAdam:      | 3                |
| Туре:         | COB                     | Power Supply: | 220-240V 50/60Hz |
| LED Lifetime: | 78.000 L80B10 (Ta=25°C) | Gear:         | Electronic       |
| Power:        | 7W                      |               |                  |