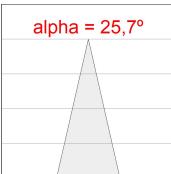

#### **PHOTOMETRIC DATA:**

HD2RE10MF940NB  $\eta$  = 100% Imax = 3354 cd/klm UTE:

CIE: 101 100 100 100 100

Data according to regulations 2019/2020/EU and 2019/2015/EU