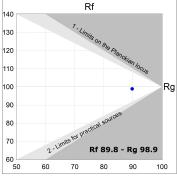

#### **PHOTOMETRIC DATA:**

HD2RE10MF940NB  $\eta$  = 100% Imax = 3354 cd/klm UTE:

CIE: 101 100 100 100 100

Data according to regulations 2019/2020/EU and 2019/2015/EU