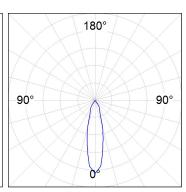

#### **PHOTOMETRIC DATA:**

HD2RE10MF940NB  $\eta$  = 100% Imax = 3354 cd/klm UTE:

CIE: 101 100 100 100 100

Data according to regulations 2019/2020/EU and 2019/2015/EU