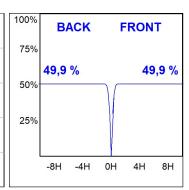

#### **PHOTOMETRIC DATA:**

HD2RE10MF940NB  $\eta$  = 100% Imax = 3354 cd/klm UTE:

CIE: 101 100 100 100 100

Data according to regulations 2019/2020/EU and 2019/2015/EU