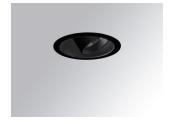

#### Description:

LAMP multidirectional recessed downlight HANCE G2 DOWN REC 1000. Allowing 355° rotation and tilting up to 30°. Body and frame made of die-cast aluminium for proper thermal management. Black polycarbonate injection moulded anti-glare ring. 25º middle flood reflector. LED COB, 4000K and CRI90. Electronic ON OFF control gear included. IP20, IK07 ratings. Insulation Class II. LED life time: 78.000 L80B10 (Ta=25°C). Available finishes: Textured white and textured black.

Finish: Texturised black RAL 9011