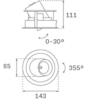

#### Description:

LAMP multidirectional recessed downlight HANCE G2 DOWN REC 1000. Allowing 355° rotation and tilting up to 30°. Body and frame made of die-cast aluminium for proper thermal management. Black polycarbonate injection moulded anti-glare ring. 25º middle flood reflector. LED COB, 4000K and CRI90. Electronic ON OFF control gear included. IP20, IK07 ratings. Insulation Class II. LED life time: 78.000 L80B10 (Ta=25°C). Available finishes: Textured white and textured black.

#### **TECHNICAL SPECIFICATIONS:**

Light output: 924 lm °K: 4000 Plum: 8,6W CRI: 90 Efficacy: 107,4 lm/w R9: 66 UGR: <19 MacAdam: 3

Type: COB Power Supply: 220-240V 50/60Hz

LED Lifetime: 78.000 L80B10 (Ta=25°C) Gear: Electronic