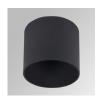

#### HANCE DOWNLIGHT

#### HD2RE10MF940NB

#### HANCE G2 DOWN REC 1000 9NW MFL BK

#### Description:

LAMP multidirectional recessed downlight HANCE G2 DOWN REC 1000. Allowing 355° rotation and tilting up to 30°. Body and frame made of die-cast aluminium for proper thermal management. Black polycarbonate injection moulded anti-glare ring. 25º middle flood reflector. LED COB, 4000K and CRI90. Electronic ON OFF control gear included. IP20, IK07 ratings. Insulation Class II. LED life time: 78.000 L80B10 (Ta=25°C). Available finishes: Textured white and textured black.

Finish: Texturised black RAL 9011

#### Installation: Recessed

#### **TECHNICAL SPECIFICATIONS:**

Light output: 924 lm °K: 4000 Plum: 8,6W CRI: 90 Efficacy: 107,4 lm/w R9: 66 UGR: <19 MacAdam: 3

Type: COB Power Supply: 220-240V 50/60Hz

LED Lifetime: 78.000 L80B10 (Ta=25°C) Gear: Electronic