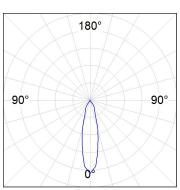

## **PHOTOMETRIC DATA:**

HD2RE10MF940DW  $\eta$  = 100% lmax = 3354 cd/klmUTE:

CIE: 101 100 100 100 100