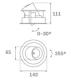

### **TECHNICAL SPECIFICATIONS:**

Light output: 924 lm °K: 4000 Plum: 8,6W CRI: 90 Efficacy: 107,4 lm/w R9: 66 UGR: <19 MacAdam: 3

 Type:
 COB
 Power Supply:
 220-240V 50/60Hz

 LED Lifetime:
 78.000 L80B10 (Ta=25°C)
 Gear:
 Adjustable DALI

Power: 7W