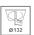

### Description:

LAMP multidirectional recessed downlight HANCE G2 DOWN REC 1000. Allowing 355° rotation and tilting up to 30°. Body and frame made of die-cast aluminium for proper thermal management. Black polycarbonate injection moulded anti-glare ring. 25° middle flood reflector. LED COB, 4000K and CRI90. Electronic DALI control gear included. IP20, IK07 ratings. Insulation Class II. LED life time: 78.000 L80B10 (Ta=25°C). Available finishes: Textured white and textured black.