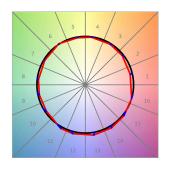

## **PHOTOMETRIC DATA:**

HD2RE10MF940DW  $\eta$  = 100% lmax = 3354 cd/klmUTE:

CIE: 101 100 100 100 100