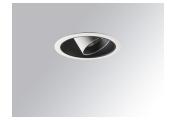

### Description:

LAMP multidirectional recessed downlight HANCE G2 DOWN REC 1000. Allowing 355° rotation and tilting up to 30°. Body and frame made of die-cast aluminium for proper thermal management. Black polycarbonate injection moulded anti-glare ring. 25° middle flood reflector. LED COB, 4000K and CRI90. Electronic DALI control gear included. IP20, IK07 ratings. Insulation Class II. LED life time: 78.000 L80B10 (Ta=25°C). Available finishes: Textured white and textured black.

Finish: Texturised white RAL 9010

Installation: Recessed