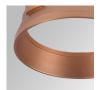

icacy: 107,4 lm/w R9: 66 UGR: <19 MacAdam: 3

 Type:
 COB
 Power Supply:
 220-240V 50/60Hz

 LED Lifetime:
 78.000 L80B10 (Ta=25°C)
 Gear:
 Adjustable DALI

Power: 7W

## Light output tolerance +/- 10%























## **CUSTOM MADE OPTIONS:**









Data according to regulations 2019/2020/EU and 2019/2015/EU

















### HANCE DOWNLIGHT



HD2RE10MF940DW

## HANCE G2 DOWN REC 1000 9NW MFL DALI WH

## **PHOTOMETRIC DATA:**

HD2RE10MF940DW  $\eta$  = 100% lmax = 3354 cd/klmUTE:

CIE: 101 100 100 100 100

















## HANCE DOWNLIGHT



# ACCESORIES:

# Optical



Product code:

HSCU50



HANCE 1000/2000 ACC. CUTTING BEAM



Product code:

HSHO50



HANCE 1000/2000 ACC. HONEYCOMB GRILLE



Product code:

HSRI65B

### Description:

HANCE 1000/2000 ACC. RING DECO BK.



Product code:

HSRI65C

## Description:

HANCE 1000/2000 ACC. RING DECO CO.



Product code:

HSRI65M

## Description:

HANCE 1000/2000 ACC. RING DECO MET.



Product code:

HSRI65W

## Description:

HANCE 1000/2000 ACC. RING DECO WH.



Product code:

Description:

HSTR50 HANCE 1000/2000 ACC. DIF TRANS