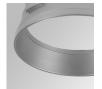

40V 50/60Hz

 LED Lifetime:
 78.000 L80B10 (Ta=25°C)
 Gear:
 Adjustable DALI

Power: 7W

## Light output tolerance +/- 10%























## **CUSTOM MADE OPTIONS:**









Data according to regulations 2019/2020/EU and 2019/2015/EU

















### HANCE DOWNLIGHT



HD2RE10MF940DW

## HANCE G2 DOWN REC 1000 9NW MFL DALI WH

## **PHOTOMETRIC DATA:**

HD2RE10MF940DW  $\eta$  = 100% lmax = 3354 cd/klmUTE:

CIE: 101 100 100 100 100

















## HANCE DOWNLIGHT



# ACCESORIES:

# Optical



Product code:

HSCU50



HANCE 1000/2000 ACC. CUTTING BEAM



Product code:

HSHO50



HANCE 1000/2000 ACC. HONEYCOMB GRILLE



Product code:

HSRI65B

### Description:

HANCE 1000/2000 ACC. RING DECO BK.



Product code:

HSRI65C

## Description:

HANCE 1000/2000 ACC. RING DECO CO.



Product code:

HSRI65M

## Description:

HANCE 1000/2000 ACC. RING DECO MET.



Product code:

HSRI65W

## Description:

HANCE 1000/2000 ACC. RING DECO WH.



Product code:

Description:

HSTR50 HANCE 1000/2000 ACC. DIF TRANS