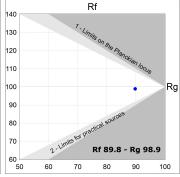

### **TECHNICAL SPECIFICATIONS:**

Light output: 924 lm °K: 4000 Plum: 8,6W CRI: 90 Efficacy: 107,4 lm/w R9: 66 UGR: <19 MacAdam: 3

 Type:
 COB
 Power Supply:
 220-240V 50/60Hz

 LED Lifetime:
 78.000 L80B10 (Ta=25°C)
 Gear:
 Adjustable DALI