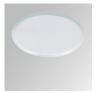

### Description:

LAMP multidirectional recessed downlight HANCE G2 DOWN REC 1000. Allowing 355° rotation and tilting up to 30°. Body and frame made of die-cast aluminium for proper thermal management. Black polycarbonate injection moulded anti-glare ring. 25° middle flood reflector. LED COB, 4000K and CRI90. Electronic DALI control gear included. IP20, IK07 ratings. Insulation Class II. LED life time: 78.000 L80B10 (Ta=25°C). Available finishes: Textured white and textured black.

Finish: Texturised white RAL 9010

Installation: Recessed