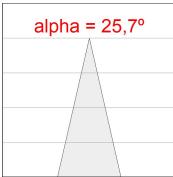

## **PHOTOMETRIC DATA:**

HD2RE10MF940DW  $\eta$  = 100% lmax = 3354 cd/klmUTE:

CIE: 101 100 100 100 100