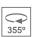

### Description:

LAMP multidirectional recessed downlight HANCE G2 DOWN REC 1000. Allowing 355° rotation and tilting up to 30°. Body and frame made of die-cast aluminium for proper thermal management. Black polycarbonate injection moulded anti-glare ring. 25° middle flood reflector. LED COB, 4000K and CRI90. Electronic DALI control gear included. IP20, IK07 ratings. Insulation Class II. LED life time: 78.000 L80B10 (Ta=25°C). Available finishes: Textured white and textured black.