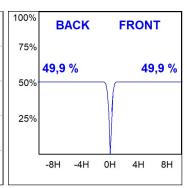

## **PHOTOMETRIC DATA:**

HD2RE10MF940DW  $\eta$  = 100% lmax = 3354 cd/klmUTE:

CIE: 101 100 100 100 100