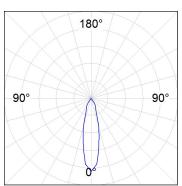

# **PHOTOMETRIC DATA:**

HD2RE10MF930NW  $\eta$  = 100% lmax = 3354 cd/klmUTE:

CIE: 101 100 100 100 100