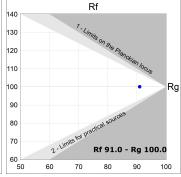

# **PHOTOMETRIC DATA:**

HD2RE10MF930NW  $\eta$  = 100% lmax = 3354 cd/klmUTE:

CIE: 101 100 100 100 100