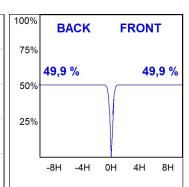

# **PHOTOMETRIC DATA:**

HD2RE10MF930NW  $\eta$  = 100% lmax = 3354 cd/klmUTE:

CIE: 101 100 100 100 100