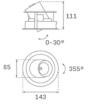

# Description:

LAMP multidirectional recessed downlight HANCE G2 DOWN REC 1000. Allowing 355° rotation and tilting up to 30°. Body and frame made of die-cast aluminium for proper thermal management. Black polycarbonate injection moulded anti-glare ring. 25° middle flood reflector. LED COB, 3000K and CRI90. Electronic ON OFF control gear included. IP20, IK07 ratings. Insulation Class II. LED life time: 78.000 L80B10 (Ta=25°C). Available finishes: Textured white and textured black.

#### Installation: Recessed

# **TECHNICAL SPECIFICATIONS:**

Light output: 876 lm °K: 3000 Plum: 8,6W CRI: 90 Efficacy: 101,9 lm/w R9: 60 UGR: <19 MacAdam: 3

**Type:** COB **Power Supply:** 220-240V 50/60Hz

LED Lifetime: 78.000 L80B10 (Ta=25°C) Gear: Electronic