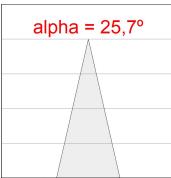

# **PHOTOMETRIC DATA:**

HD2RE10MF930NW  $\eta$  = 100% lmax = 3354 cd/klmUTE:

CIE: 101 100 100 100 100