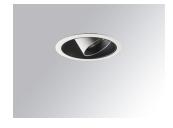

# HD2RE10MF930NW

# HANCE G2 DOWN REC 1000 9WW MFL WH

# Description:

LAMP multidirectional recessed downlight HANCE G2 DOWN REC 1000. Allowing 355° rotation and tilting up to 30°. Body and frame made of die-cast aluminium for proper thermal management. Black polycarbonate injection moulded anti-glare ring. 25° middle flood reflector. LED COB, 3000K and CRI90. Electronic ON OFF control gear included. IP20, IK07 ratings. Insulation Class II. LED life time: 78.000 L80B10 (Ta=25°C). Available finishes: Textured white and textured black.

Finish: Texturised white RAL 9010

#### Installation: Recessed