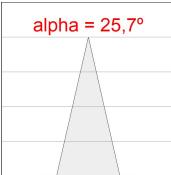

## **TECHNICAL SPECIFICATIONS:**

Light output: 876 lm °K: 3000 Plum: 8,6W CRI: 90 Efficacy: 101,9 lm/w R9: 60 UGR: <19 MacAdam: 3

 Type:
 COB
 Power Supply:
 220-240V 50/60Hz

 LED Lifetime:
 78.000 L80B10 (Ta=25°C)
 Gear:
 Adjustable DALI