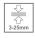

## Description:

LAMP multidirectional recessed downlight HANCE G2 DOWN REC 1000. Allowing 355° rotation and tilting up to 30°. Body and frame made of die-cast aluminium for proper thermal management. Black polycarbonate injection moulded anti-glare ring. 25° middle flood reflector. LED COB, 3000K and CRI90. Electronic DALI control gear included. IP20, IK07 ratings. Insulation Class II. LED life time: 78.000 L80B10 (Ta=25°C). Available finishes: Textured white and textured black.