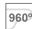

## **TECHNICAL SPECIFICATIONS:**

Light output: 876 lm °K: 3000 Plum: 8,6W CRI: 90 Efficacy: 101,9 lm/w R9: 60 UGR: <19 MacAdam: 3

 Type:
 COB
 Power Supply:
 220-240V 50/60Hz

 LED Lifetime:
 78.000 L80B10 (Ta=25°C)
 Gear:
 Adjustable DALI

Power: 7W