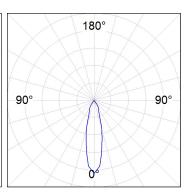

## **PHOTOMETRIC DATA:**

HD2RE10MF930DW  $\eta$  = 100% Imax = 3354 cd/klm UTE:

CIE: 101 100 100 100 100