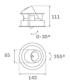

## **TECHNICAL SPECIFICATIONS:**

Light output: 876 lm °K: 3000 Plum: 8,6W CRI: 90 Efficacy: 101,9 lm/w R9: 60 UGR: <19 MacAdam: 3

 Type:
 COB
 Power Supply:
 220-240V 50/60Hz

 LED Lifetime:
 78.000 L80B10 (Ta=25°C)
 Gear:
 Adjustable DALI

Power: 7W