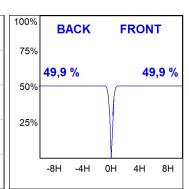

## **PHOTOMETRIC DATA:**

HD2RE10MF930DW  $\eta$  = 100% Imax = 3354 cd/klm UTE:

CIE: 101 100 100 100 100