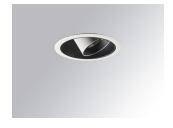

## Description:

LAMP multidirectional recessed downlight HANCE G2 DOWN REC 1000. Allowing 355° rotation and tilting up to 30°. Body and frame made of die-cast aluminium for proper thermal management. Black polycarbonate injection moulded anti-glare ring. 25° middle flood reflector. LED COB, 3000K and CRI90. Electronic DALI control gear included. IP20, IK07 ratings. Insulation Class II. LED life time: 78.000 L80B10 (Ta=25°C). Available finishes: Textured white and textured black.

Finish: Texturised white RAL 9010

Installation: Recessed