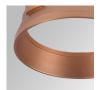

ficacy: 101,9 lm/w R9: 60 UGR: <19 MacAdam: 3

 Type:
 COB
 Power Supply:
 220-240V 50/60Hz

 LED Lifetime:
 78.000 L80B10 (Ta=25°C)
 Gear:
 Adjustable DALI

Power: 7W

## Light output tolerance +/- 10%























## **CUSTOM MADE OPTIONS:**









Data according to regulations 2019/2020/EU and 2019/2015/EU

















## HANCE DOWNLIGHT



HD2RE10MF930DW

## HANCE G2 DOWN REC 1000 9WW MFL DALI WH

## **PHOTOMETRIC DATA:**

HD2RE10MF930DW  $\eta$  = 100% Imax = 3354 cd/klm UTE:

CIE: 101 100 100 100 100

















## HANCE DOWNLIGHT



# ACCESORIES:

# Optical



Product code:

HSCU50



HANCE 1000/2000 ACC. CUTTING BEAM



Product code:

HSHO50



HANCE 1000/2000 ACC. HONEYCOMB GRILLE



Product code:

HSRI65B

## Description:

HANCE 1000/2000 ACC. RING DECO BK.



Product code:

HSRI65C

## Description:

HANCE 1000/2000 ACC. RING DECO CO.



Product code:

HSRI65M

## Description:

HANCE 1000/2000 ACC. RING DECO MET.



Product code:

HSRI65W

## Description:

HANCE 1000/2000 ACC. RING DECO WH.



Product code:

Description:

HSTR50 HANCE 1000/2000 ACC. DIF TRANS