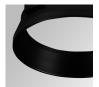

ECHNICAL SPECIFICATIONS:**

Light output: 876 lm °K: 3000 Plum: 8,6W CRI: 90 Efficacy: 101,9 lm/w R9: 60 UGR: <19 MacAdam: 3

 Type:
 COB
 Power Supply:
 220-240V 50/60Hz

 LED Lifetime:
 78.000 L80B10 (Ta=25°C)
 Gear:
 Adjustable DALI

Power: 7W

## Light output tolerance +/- 10%























## **CUSTOM MADE OPTIONS:**









Data according to regulations 2019/2020/EU and 2019/2015/EU

















## HANCE DOWNLIGHT



HD2RE10MF930DW

## HANCE G2 DOWN REC 1000 9WW MFL DALI WH

## **PHOTOMETRIC DATA:**

HD2RE10MF930DW  $\eta$  = 100% Imax = 3354 cd/klm UTE:

CIE: 101 100 100 100 100

















## HANCE DOWNLIGHT



# ACCESORIES:

# Optical



Product code:

HSCU50



HANCE 1000/2000 ACC. CUTTING BEAM



Product code:

HSHO50



HANCE 1000/2000 ACC. HONEYCOMB GRILLE



Product code:

HSRI65B

## Description:

HANCE 1000/2000 ACC. RING DECO BK.



Product code:

HSRI65C

## Description:

HANCE 1000/2000 ACC. RING DECO CO.



Product code:

HSRI65M

## Description:

HANCE 1000/2000 ACC. RING DECO MET.



Product code:

HSRI65W

## Description:

HANCE 1000/2000 ACC. RING DECO WH.



Product code:

Description:

HSTR50 HANCE 1000/2000 ACC. DIF TRANS