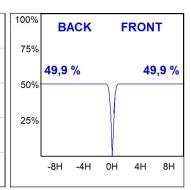

## **PHOTOMETRIC DATA:**

HD2RE10MF930DB  $\eta$  = 100% lmax = 3354 cd/klmUTE:

CIE: 101 100 100 100 100