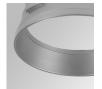

### HANCE DOWNLIGHT

### HD2RE10MF930DB

### HANCE G2 DOWN REC 1000 9WW MFL DALI BK

### Description:

LAMP multidirectional recessed downlight HANCE G2 DOWN REC 1000. Allowing 355° rotation and tilting up to 30°. Body and frame made of die-cast aluminium for proper thermal management. Black polycarbonate injection moulded anti-glare ring. 25º middle flood reflector. LED COB, 3000K and CRI90. Electronic DALI control gear included. IP20, IK07 ratings. Insulation Class II. LED life time: 78.000 L80B10 (Ta=25°C). Available finishes: Textured white and textured black.

Finish: Texturised black RAL 9011

Installation: Recessed