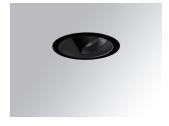

### Description:

LAMP multidirectional recessed downlight HANCE G2 DOWN REC 1000. Allowing 355° rotation and tilting up to 30°. Body and frame made of die-cast aluminium for proper thermal management. Black polycarbonate injection moulded anti-glare ring. 25º middle flood reflector. LED COB, 3000K and CRI90. Electronic DALI control gear included. IP20, IK07 ratings. Insulation Class II. LED life time: 78.000 L80B10 (Ta=25°C). Available finishes: Textured white and textured black.

Finish: Texturised black RAL 9011

Installation: Recessed