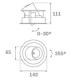

### **TECHNICAL SPECIFICATIONS:**

Light output: 876 lm °K: 3000 Plum: 8,6W CRI: 90 Efficacy: 101,9 lm/w R9: 60 UGR: <19 MacAdam: 3

Type: COB Power Supply: 220-240V 50/60Hz LED Lifetime: 78.000 L80B10 (Ta=25°C) Gear: Adjustable DALI

7W Power: