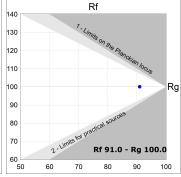

### **TECHNICAL SPECIFICATIONS:**

Light output: 876 lm °K: 3000 Plum: 8,6W CRI: 90 Efficacy: 101,9 lm/w R9: 60 UGR: <19 MacAdam: 3

Type: COB Power Supply: 220-240V 50/60Hz LED Lifetime: 78.000 L80B10 (Ta=25°C) Gear: Adjustable DALI