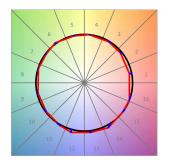

### **TECHNICAL SPECIFICATIONS:**

Light output: 876 lm °K: 3000 Plum: 8,6W CRI: 90 Efficacy: 101,9 lm/w R9: 60 UGR: <19 MacAdam: 3

Type: COB Power Supply: 220-240V 50/60Hz LED Lifetime: 78.000 L80B10 (Ta=25°C) Gear: Adjustable DALI