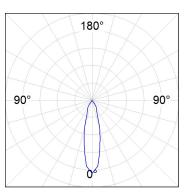

## **PHOTOMETRIC DATA:**

HD2RE10MF930DB  $\eta$  = 100% lmax = 3354 cd/klmUTE:

CIE: 101 100 100 100 100