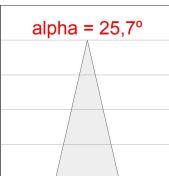

### **TECHNICAL SPECIFICATIONS:**

Light output: 876 lm °K: 3000 Plum: 8,6W CRI: 90 Efficacy: 101,9 lm/w R9: 60 UGR: <19 MacAdam: 3

Type: COB Power Supply: 220-240V 50/60Hz LED Lifetime: 78.000 L80B10 (Ta=25°C) Gear: Adjustable DALI