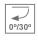

### Description:

LAMP multidirectional recessed downlight HANCE G2 DOWN REC 1000. Allowing 355° rotation and tilting up to 30°. Body and frame made of die-cast aluminium for proper thermal management. Black polycarbonate injection moulded anti-glare ring. 25º middle flood reflector. LED COB, 3000K and CRI90. Electronic DALI control gear included. IP20, IK07 ratings. Insulation Class II. LED life time: 78.000 L80B10 (Ta=25°C). Available finishes: Textured white and textured black.