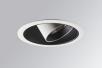

#### **Description:**

LAMP multidirectional recessed downlight HANCE G2 DOWN REC 1000. Allowing 355° rotation and tilting up to 30°. Body and frame made of die-cast aluminium for proper thermal management. Black polycarbonate injection moulded anti-glare ring. 25° middle flood reflector. LED COB, 4000K and CRI80. Electronic ON OFF control gear included. IP20, IK07 ratings. Insulation Class II. LED life time: 78.000 L80B10 (Ta=25°C). Available finishes: Textured white and textured black.

Finish: Texturised white RAL 9010

Installation: Recessed