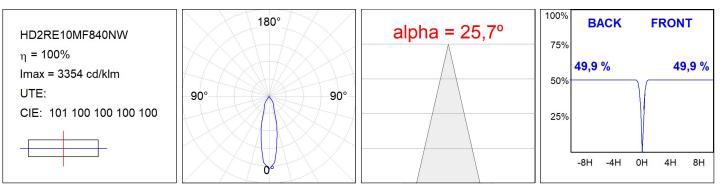

#### HD2RE10MF840NW

HANCE G2 DOWN REC 1000 NW MFL WH

### **PHOTOMETRIC DATA :**

Worktitude for light