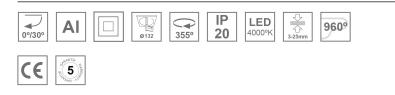

#### **Description:**

LAMP multidirectional recessed downlight HANCE G2 DOWN REC 1000. Allowing 355° rotation and tilting up to 30°. Body and frame made of die-cast aluminium for proper thermal management. Black polycarbonate injection moulded anti-glare ring. 25° middle flood reflector. LED COB, 4000K and CRI80. Electronic ON OFF control gear included. IP20, IK07 ratings. Insulation Class II. LED life time: 78.000 L80B10 (Ta=25°C). Available finishes: Textured white and textured black.

#### **TECHNICAL SPECIFICATIONS:**

| Light output: | 1.083 lm                | °K :          | 4000             |
|---------------|-------------------------|---------------|------------------|
| Plum:         | 8,6W                    | CRI :         | 80               |
| Efficacy:     | 125,9 lm/w              | R9 :          | 66               |
| UGR:          | <19                     | MacAdam:      | 3                |
| Туре:         | COB                     | Power Supply: | 220-240V 50/60Hz |
| LED Lifetime: | 78.000 L80B10 (Ta=25°C) | Gear:         | Electronic       |
| Power:        | 7W                      |               |                  |