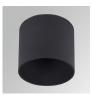

#### **Description:**

LAMP multidirectional recessed downlight HANCE G2 DOWN REC 1000. Allowing 355° rotation and tilting up to 30°. Body and frame made of die-cast aluminium for proper thermal management. Black polycarbonate injection moulded anti-glare ring. 25° middle flood reflector. LED COB, 4000K and CRI80. Electronic ON OFF control gear included. IP20, IK07 ratings. Insulation Class II. LED life time: 78.000 L80B10 (Ta=25°C). Available finishes: Textured white and textured black.

Finish: Texturised white RAL 9010

Installation: Recessed