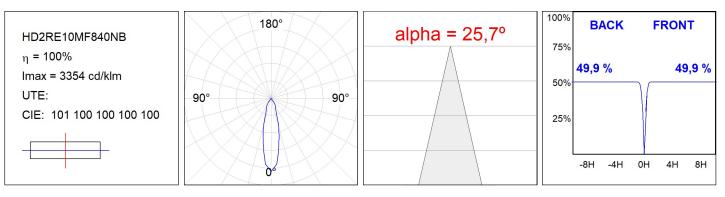

## **PHOTOMETRIC DATA :**

#### **TECHNICAL SPECIFICATIONS:**

| Light output: | 1.083 lm                | ٩K :          | 4000             |
|---------------|-------------------------|---------------|------------------|
| Plum:         | 8,6W                    | CRI :         | 80               |
| Efficacy:     | 125,9 lm/w              | R9 :          | 66               |
| UGR:          | <19                     | MacAdam:      | 3                |
| Туре:         | СОВ                     | Power Supply: | 220-240V 50/60Hz |
| LED Lifetime: | 78.000 L80B10 (Ta=25ºC) | Gear:         | Electronic       |
| Power:        | 7W                      |               |                  |