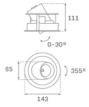

#### **Description:**

LAMP multidirectional recessed downlight HANCE G2 DOWN REC 1000. Allowing 355° rotation and tilting up to 30°. Body and frame made of die-cast aluminium for proper thermal management. Black polycarbonate injection moulded anti-glare ring. 25° middle flood reflector. LED COB, 4000K and CRI80. Electronic ON OFF control gear included. IP20, IK07 ratings. Insulation Class II. LED life time: 78.000 L80B10 (Ta=25°C). Available finishes: Textured white and textured black.

#### **TECHNICAL SPECIFICATIONS:**

| Light output: | 1.083 lm                | ٩K :          | 4000             |
|---------------|-------------------------|---------------|------------------|
| Plum:         | 8,6W                    | CRI :         | 80               |
| Efficacy:     | 125,9 lm/w              | R9 :          | 66               |
| UGR:          | <19                     | MacAdam:      | 3                |
| Туре:         | СОВ                     | Power Supply: | 220-240V 50/60Hz |
| LED Lifetime: | 78.000 L80B10 (Ta=25ºC) | Gear:         | Electronic       |
| Power:        | 7W                      |               |                  |