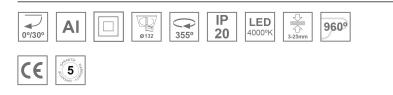

#### **Description:**

LAMP multidirectional recessed downlight HANCE G2 DOWN REC 1000. Allowing 355° rotation and tilting up to 30°. Body and frame made of die-cast aluminium for proper thermal management. Black polycarbonate injection moulded anti-glare ring. 25° middle flood reflector. LED COB, 4000K and CRI80. Electronic ON OFF control gear included. IP20, IK07 ratings. Insulation Class II. LED life time: 78.000 L80B10 (Ta=25°C). Available finishes: Textured white and textured black.

#### **TECHNICAL SPECIFICATIONS:**

| Light output: | 1.083 lm                | ٩K :          | 4000             |
|---------------|-------------------------|---------------|------------------|
| Plum:         | 8,6W                    | CRI :         | 80               |
| Efficacy:     | 125,9 lm/w              | R9 :          | 66               |
| UGR:          | <19                     | MacAdam:      | 3                |
| Туре:         | СОВ                     | Power Supply: | 220-240V 50/60Hz |
| LED Lifetime: | 78.000 L80B10 (Ta=25ºC) | Gear:         | Electronic       |
| Power:        | 7W                      |               |                  |