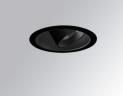

#### **Description:**

LAMP multidirectional recessed downlight HANCE G2 DOWN REC 1000. Allowing 355° rotation and tilting up to 30°. Body and frame made of die-cast aluminium for proper thermal management. Black polycarbonate injection moulded anti-glare ring. 25° middle flood reflector. LED COB, 4000K and CRI80. Electronic ON OFF control gear included. IP20, IK07 ratings. Insulation Class II. LED life time: 78.000 L80B10 (Ta=25°C). Available finishes: Textured white and textured black.

Finish: Texturised black RAL 9011

Installation: Recessed