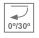

#### Description:

LAMP multidirectional recessed downlight HANCE G2 DOWN REC 1000. Allowing 355° rotation and tilting up to 30°. Body and frame made of die-cast aluminium for proper thermal management. Black polycarbonate injection moulded anti-glare ring. 25º middle flood reflector. LED COB, 4000K and CRI80. Electronic DALI control gear included. IP20, IK07 ratings. Insulation Class II. LED life time: 78.000 L80B10 (Ta=25°C). Available finishes: Textured white and textured black.