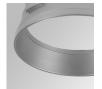

er Supply: 220-240V 50/60Hz LED Lifetime: 78.000 L80B10 (Ta=25°C) Gear: Adjustable DALI

7W Power:

### Light output tolerance +/- 10%



























# **CUSTOM MADE OPTIONS:**









Data according to regulations 2019/2020/EU and 2019/2015/EU

















# HANCE DOWNLIGHT



HD2RE10MF840DW

# HANCE G2 DOWN REC 1000 NW MFL DALI WH

### **PHOTOMETRIC DATA:**

HD2RE10MF840DW  $\eta$  = 100% lmax = 3354 cd/klmUTE: CIE: 101 100 100 100 100







# HANCE DOWNLIGHT



# ACCESORIES:

# Optical



Product code:

HSCU50



HANCE 1000/2000 ACC. CUTTING BEAM



Product code:

HSHO50



HANCE 1000/2000 ACC. HONEYCOMB GRILLE



Product code:

HSRI65B

#### Description:

HANCE 1000/2000 ACC. RING DECO BK.



Product code:

HSRI65C

# Description:

HANCE 1000/2000 ACC. RING DECO CO.



Product code:

HSRI65M

# Description:

HANCE 1000/2000 ACC. RING DECO MET.



Product code:

HSRI65W

# Description:

HANCE 1000/2000 ACC. RING DECO WH.



Product code:

Description:

HSTR50 HANCE 1000/2000 ACC. DIF TRANS