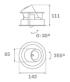

#### **TECHNICAL SPECIFICATIONS:**

Light output: 1.083 lm °K: 4000 Plum: 8,6W CRI: 80 Efficacy: 125,9 lm/w R9: 66 UGR: <19 MacAdam: 3

Type: COB Power Supply: 220-240V 50/60Hz LED Lifetime: 78.000 L80B10 (Ta=25°C) Gear: Adjustable DALI

7W Power:

### Light output tolerance +/- 10%