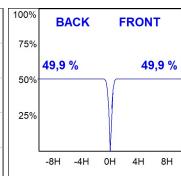

### **PHOTOMETRIC DATA:**

HD2RE10MF840DW  $\eta$  = 100% lmax = 3354 cd/klmUTE: CIE: 101 100 100 100 100