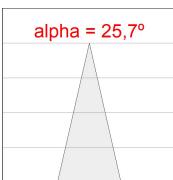

#### Description:

LAMP multidirectional recessed downlight HANCE G2 DOWN REC 1000. Allowing 355° rotation and tilting up to 30°. Body and frame made of die-cast aluminium for proper thermal management. Black polycarbonate injection moulded anti-glare ring. 25º middle flood reflector. LED COB, 4000K and CRI80. Electronic DALI control gear included. IP20, IK07 ratings. Insulation Class II. LED life time: 78.000 L80B10 (Ta=25°C). Available finishes: Textured white and textured black.

#### **TECHNICAL SPECIFICATIONS:**

Light output: 1.083 lm °K: 4000 Plum: 8,6W CRI: 80 Efficacy: 125,9 lm/w R9: 66 UGR: <19 MacAdam: 3

Type: COB Power Supply: 220-240V 50/60Hz LED Lifetime: 78.000 L80B10 (Ta=25°C) Gear: Adjustable DALI