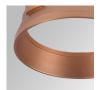

m: 8,6W CRI: 80 Efficacy: 125,9 lm/w R9: 66 UGR: <19 MacAdam: 3

Type: COB Power Supply: 220-240V 50/60Hz LED Lifetime: 78.000 L80B10 (Ta=25°C) Gear: Adjustable DALI

7W Power:

### Light output tolerance +/- 10%



























# **CUSTOM MADE OPTIONS:**









Data according to regulations 2019/2020/EU and 2019/2015/EU

















# HANCE DOWNLIGHT



HD2RE10MF840DW

# HANCE G2 DOWN REC 1000 NW MFL DALI WH

### **PHOTOMETRIC DATA:**

HD2RE10MF840DW  $\eta$  = 100% lmax = 3354 cd/klmUTE: CIE: 101 100 100 100 100







# HANCE DOWNLIGHT



# ACCESORIES:

# Optical



Product code:

HSCU50



HANCE 1000/2000 ACC. CUTTING BEAM



Product code:

HSHO50



HANCE 1000/2000 ACC. HONEYCOMB GRILLE



Product code:

HSRI65B

#### Description:

HANCE 1000/2000 ACC. RING DECO BK.



Product code:

HSRI65C

# Description:

HANCE 1000/2000 ACC. RING DECO CO.



Product code:

HSRI65M

# Description:

HANCE 1000/2000 ACC. RING DECO MET.



Product code:

HSRI65W

# Description:

HANCE 1000/2000 ACC. RING DECO WH.



Product code:

Description:

HSTR50 HANCE 1000/2000 ACC. DIF TRANS