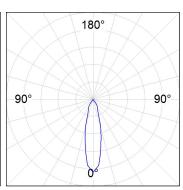

### **PHOTOMETRIC DATA:**

HD2RE10MF840DW  $\eta$  = 100% lmax = 3354 cd/klmUTE: CIE: 101 100 100 100 100