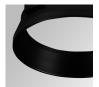

Recessed

#### **TECHNICAL SPECIFICATIONS:**

Light output: 1.083 lm °K: 4000 Plum: 8,6W CRI: 80 Efficacy: 125,9 lm/w R9: 66 UGR: <19 MacAdam: 3

Type: COB Power Supply: 220-240V 50/60Hz LED Lifetime: 78.000 L80B10 (Ta=25°C) Gear: Adjustable DALI

7W Power:

### Light output tolerance +/- 10%



























# **CUSTOM MADE OPTIONS:**









Data according to regulations 2019/2020/EU and 2019/2015/EU

















# HANCE DOWNLIGHT



HD2RE10MF840DW

# HANCE G2 DOWN REC 1000 NW MFL DALI WH

### **PHOTOMETRIC DATA:**

HD2RE10MF840DW  $\eta$  = 100% lmax = 3354 cd/klmUTE: CIE: 101 100 100 100 100







# HANCE DOWNLIGHT



# ACCESORIES:

# Optical



Product code:

HSCU50



HANCE 1000/2000 ACC. CUTTING BEAM



Product code:

HSHO50



HANCE 1000/2000 ACC. HONEYCOMB GRILLE



Product code:

HSRI65B

#### Description:

HANCE 1000/2000 ACC. RING DECO BK.



Product code:

HSRI65C

# Description:

HANCE 1000/2000 ACC. RING DECO CO.



Product code:

HSRI65M

# Description:

HANCE 1000/2000 ACC. RING DECO MET.



Product code:

HSRI65W

# Description:

HANCE 1000/2000 ACC. RING DECO WH.



Product code:

Description:

HSTR50 HANCE 1000/2000 ACC. DIF TRANS