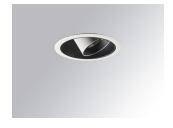

#### HANCE DOWNLIGHT

#### HD2RE10MF840DW

#### HANCE G2 DOWN REC 1000 NW MFL DALI WH

#### Description:

LAMP multidirectional recessed downlight HANCE G2 DOWN REC 1000. Allowing 355° rotation and tilting up to 30°. Body and frame made of die-cast aluminium for proper thermal management. Black polycarbonate injection moulded anti-glare ring. 25º middle flood reflector. LED COB, 4000K and CRI80. Electronic DALI control gear included. IP20, IK07 ratings. Insulation Class II. LED life time: 78.000 L80B10 (Ta=25°C). Available finishes: Textured white and textured black.

Finish: Texturised white RAL 9010

Installation: Recessed