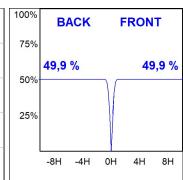

### **PHOTOMETRIC DATA:**

HD2RE10FL940NB  $\eta$  = 100% Imax = 2218 cd/klm UTE:

CIE: 100 100 100 100 100