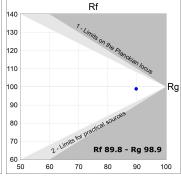

#### **TECHNICAL SPECIFICATIONS:**

Light output: 914 lm °K: 4000 Plum: 8,6W CRI: 90 Efficacy: 106,3 lm/w R9: 66 UGR: <19 MacAdam: 3

**Type:** COB **Power Supply:** 220-240V 50/60Hz

LED Lifetime: 78.000 L80B10 (Ta=25°C) Gear: Electronic