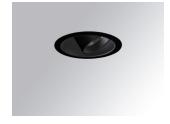

#### HANCE DOWNLIGHT

#### HD2RE10FL940NB

#### HANCE G2 DOWN REC 1000 9NW FL BK

#### Description:

LAMP multidirectional recessed downlight HANCE G2 DOWN REC 1000. Allowing 355° rotation and tilting up to 30°. Body and frame made of die-cast aluminium for proper thermal management. Black polycarbonate injection moulded anti-glare ring. 35° flood reflector. LED COB, 4000K and CRI90. Electronic ON OFF control gear included. IP20, IK07 ratings. Insulation Class II. LED life time: 78.000 L80B10 (Ta=25°C). Available finishes: Textured white and textured black.

Finish: Texturised black RAL 9011