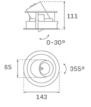

#### Description:

LAMP multidirectional recessed downlight HANCE G2 DOWN REC 1000. Allowing 355° rotation and tilting up to 30°. Body and frame made of die-cast aluminium for proper thermal management. Black polycarbonate injection moulded anti-glare ring. 35° flood reflector. LED COB, 4000K and CRI90. Electronic ON OFF control gear included. IP20, IK07 ratings. Insulation Class II. LED life time: 78.000 L80B10 (Ta=25°C). Available finishes: Textured white and textured black.

#### Installation: Recessed

#### **TECHNICAL SPECIFICATIONS:**

Light output: 914 lm °K: 4000 Plum: 8,6W CRI: 90 Efficacy: 106,3 lm/w R9: 66 UGR: <19 MacAdam: 3

**Type:** COB **Power Supply:** 220-240V 50/60Hz

LED Lifetime: 78.000 L80B10 (Ta=25°C) Gear: Electronic