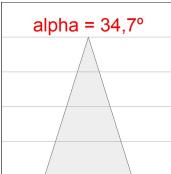

### **PHOTOMETRIC DATA:**

HD2RE10FL940NB  $\eta$  = 100% Imax = 2218 cd/klm UTE:

CIE: 100 100 100 100 100