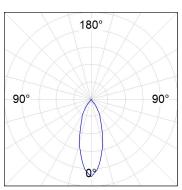

### **PHOTOMETRIC DATA:**

HD2RE10FL940NB  $\eta$  = 100% Imax = 2218 cd/klm UTE:

CIE: 100 100 100 100 100