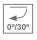

#### Description:

LAMP multidirectional recessed downlight HANCE G2 DOWN REC 1000. Allowing 355° rotation and tilting up to 30°. Body and frame made of die-cast aluminium for proper thermal management. Black polycarbonate injection moulded anti-glare ring. 35º flood reflector. LED COB, 4000K and CRI90. Electronic DALI control gear included. IP20, IK07 ratings. Insulation Class II. LED life time: 78.000 L80B10 (Ta=25°C). Available finishes: Textured white and textured black.