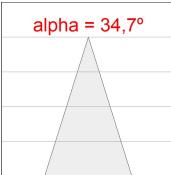

#### **PHOTOMETRIC DATA:**

HD2RE10FL940DB  $\eta$  = 100% Imax = 2218 cd/klm UTE:

CIE: 100 100 100 100 100