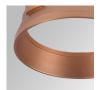

w R9: 66 UGR: <19 MacAdam: 3

Type: COB Power Supply: 220-240V 50/60Hz LED Lifetime: 78.000 L80B10 (Ta=25°C) Gear: Adjustable DALI

7W Power:

#### Light output tolerance +/- 10%







































# **CUSTOM MADE OPTIONS:**











Data according to regulations 2019/2020/EU and 2019/2015/EU

















#### HANCE DOWNLIGHT



HD2RE10FL940DB

## HANCE G2 DOWN REC 1000 9NW FL DALI BK

#### **PHOTOMETRIC DATA:**

HD2RE10FL940DB  $\eta$  = 100% Imax = 2218 cd/klm UTE:

CIE: 100 100 100 100 100

















## HANCE DOWNLIGHT



## ACCESORIES:

## Optical



Product code:

HSCU50



HANCE 1000/2000 ACC. CUTTING BEAM



Product code:

HSHO50



HANCE 1000/2000 ACC. HONEYCOMB GRILLE



Product code:

HSRI65B

#### Description:

HANCE 1000/2000 ACC. RING DECO BK.



Product code:

HSRI65C

### Description:

HANCE 1000/2000 ACC. RING DECO CO.



Product code:

HSRI65M

## Description:

HANCE 1000/2000 ACC. RING DECO MET.



Product code:

HSRI65W

## Description:

HANCE 1000/2000 ACC. RING DECO WH.



Product code:

Description:

HSTR50 HANCE 1000/2000 ACC. DIF TRANS