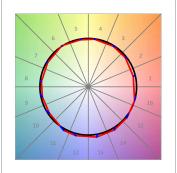

#### **PHOTOMETRIC DATA:**

HD2RE10FL940DB  $\eta$  = 100% Imax = 2218 cd/klm UTE:

CIE: 100 100 100 100 100