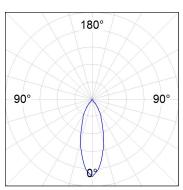

#### **PHOTOMETRIC DATA:**

HD2RE10FL940DB  $\eta$  = 100% Imax = 2218 cd/klm UTE:

CIE: 100 100 100 100 100