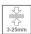

recessed downlight HANCE G2 DOWN REC 1000. Allowing 355° rotation and tilting up to 30°. Body and frame made of die-cast aluminium for proper thermal management. Black polycarbonate injection moulded anti-glare ring. 35º flood reflector. LED COB, 4000K and CRI90. Electronic DALI control gear included. IP20, IK07 ratings. Insulation Class II. LED life time: 78.000 L80B10 (Ta=25°C). Available finishes: Textured white and textured black.



Finish: Texturised black RAL 9011

Installation: Recessed

#### **TECHNICAL SPECIFICATIONS:**

Light output: 914 lm °K: 4000 Plum: 8,6W CRI: 90 Efficacy: 106,3 lm/w R9: 66 UGR: <19 MacAdam: 3

Type: COB Power Supply: 220-240V 50/60Hz LED Lifetime: 78.000 L80B10 (Ta=25°C) Gear: Adjustable DALI

7W Power:

#### Light output tolerance +/- 10%







































# **CUSTOM MADE OPTIONS:**











Data according to regulations 2019/2020/EU and 2019/2015/EU

















#### HANCE DOWNLIGHT



HD2RE10FL940DB

## HANCE G2 DOWN REC 1000 9NW FL DALI BK

#### **PHOTOMETRIC DATA:**

HD2RE10FL940DB  $\eta$  = 100% Imax = 2218 cd/klm UTE:

CIE: 100 100 100 100 100

















## HANCE DOWNLIGHT



## ACCESORIES:

## Optical



Product code:

HSCU50



HANCE 1000/2000 ACC. CUTTING BEAM



Product code:

HSHO50



HANCE 1000/2000 ACC. HONEYCOMB GRILLE



Product code:

HSRI65B

#### Description:

HANCE 1000/2000 ACC. RING DECO BK.



Product code:

HSRI65C

### Description:

HANCE 1000/2000 ACC. RING DECO CO.



Product code:

HSRI65M

## Description:

HANCE 1000/2000 ACC. RING DECO MET.



Product code:

HSRI65W

## Descr