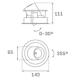

#### Description:

LAMP multidirectional recessed downlight HANCE G2 DOWN REC 1000. Allowing 355° rotation and tilting up to 30°. Body and frame made of die-cast aluminium for proper thermal management. Black polycarbonate injection moulded anti-glare ring. 35º flood reflector. LED COB, 4000K and CRI90. Electronic DALI control gear included. IP20, IK07 ratings. Insulation Class II. LED life time: 78.000 L80B10 (Ta=25°C). Available finishes: Textured white and textured black.

#### **TECHNICAL SPECIFICATIONS:**

Light output: 914 lm °K: 4000 Plum: 8,6W CRI: 90 Efficacy: 106,3 lm/w R9: 66 UGR: <19 MacAdam: 3

Type: COB Power Supply: 220-240V 50/60Hz LED Lifetime: 78.000 L80B10 (Ta=25°C) Gear: Adjustable DALI