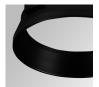

ICATIONS:**

Light output: 914 lm °K: 4000 Plum: 8,6W CRI: 90 Efficacy: 106,3 lm/w R9: 66 UGR: <19 MacAdam: 3

Type: COB Power Supply: 220-240V 50/60Hz LED Lifetime: 78.000 L80B10 (Ta=25°C) Gear: Adjustable DALI

7W Power:

#### Light output tolerance +/- 10%







































# **CUSTOM MADE OPTIONS:**











Data according to regulations 2019/2020/EU and 2019/2015/EU

















#### HANCE DOWNLIGHT



HD2RE10FL940DB

## HANCE G2 DOWN REC 1000 9NW FL DALI BK

#### **PHOTOMETRIC DATA:**

HD2RE10FL940DB  $\eta$  = 100% Imax = 2218 cd/klm UTE:

CIE: 100 100 100 100 100

















## HANCE DOWNLIGHT



## ACCESORIES:

## Optical



Product code:

HSCU50



HANCE 1000/2000 ACC. CUTTING BEAM



Product code:

HSHO50



HANCE 1000/2000 ACC. HONEYCOMB GRILLE



Product code:

HSRI65B

#### Description:

HANCE 1000/2000 ACC. RING DECO BK.



Product code:

HSRI65C

### Description:

HANCE 1000/2000 ACC. RING DECO CO.



Product code:

HSRI65M

## Description:

HANCE 1000/2000 ACC. RING DECO MET.



Product code:

HSRI65W

## Description:

HANCE 1000/2000 ACC. RING DECO WH.



Product code:

Description:

HSTR50 HANCE 1000/2000 ACC. DIF TRANS