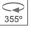

#### Description:

LAMP multidirectional recessed downlight HANCE G2 DOWN REC 1000. Allowing 355° rotation and tilting up to 30°. Body and frame made of die-cast aluminium for proper thermal management. Black polycarbonate injection moulded anti-glare ring. 35º flood reflector. LED COB, 4000K and CRI90. Electronic DALI control gear included. IP20, IK07 ratings. Insulation Class II. LED life time: 78.000 L80B10 (Ta=25°C). Available finishes: Textured white and textured black.