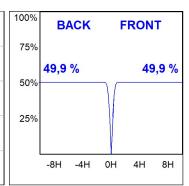

#### **TECHNICAL SPECIFICATIONS:**

Light output: 914 lm °K: 4000 Plum: 8,6W CRI: 90 Efficacy: 106,3 lm/w R9: 66 UGR: <19 MacAdam: 3

Type: COB Power Supply: 220-240V 50/60Hz LED Lifetime: 78.000 L80B10 (Ta=25°C) Gear: Adjustable DALI

#### Light output tolerance +/- 10%