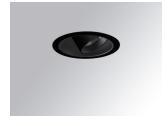

#### HANCE DOWNLIGHT

#### HD2RE10FL940DB

#### HANCE G2 DOWN REC 1000 9NW FL DALI BK

#### Description:

LAMP multidirectional recessed downlight HANCE G2 DOWN REC 1000. Allowing 355° rotation and tilting up to 30°. Body and frame made of die-cast aluminium for proper thermal management. Black polycarbonate injection moulded anti-glare ring. 35º flood reflector. LED COB, 4000K and CRI90. Electronic DALI control gear included. IP20, IK07 ratings. Insulation Class II. LED life time: 78.000 L80B10 (Ta=25°C). Available finishes: Textured white and textured black.

Finish: Texturised black RAL 9011

Installation: Recessed