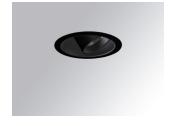

#### HANCE DOWNLIGHT

#### HD2RE10FL930NB

#### HANCE G2 DOWN REC 1000 9WW FL BK

#### Description:

LAMP multidirectional recessed downlight HANCE G2 DOWN REC 1000. Allowing 355° rotation and tilting up to 30°. Body and frame made of die-cast aluminium for proper thermal management. Black polycarbonate injection moulded anti-glare ring. 35º flood reflector. LED COB, 3000K and CRI90. Electronic ON OFF control gear included. IP20, IK07 ratings. Insulation Class II. LED life time: 78.000 L80B10 (Ta=25°C). Available finishes: Textured white and textured black.

Finish: Texturised black RAL 9011

Installation: Recessed