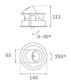

#### Description:

LAMP multidirectional recessed downlight HANCE G2 DOWN REC 1000. Allowing 355° rotation and tilting up to 30°. Body and frame made of die-cast aluminium for proper thermal management. Black polycarbonate injection moulded anti-glare ring. 35º flood reflector. LED COB, 3000K and CRI90. Electronic ON OFF control gear included. IP20, IK07 ratings. Insulation Class II. LED life time: 78.000 L80B10 (Ta=25°C). Available finishes: Textured white and textured black.

#### **TECHNICAL SPECIFICATIONS:**

Light output: 867 lm °K: 3000 Plum: 8,6W CRI: 90 Efficacy: 100,8 lm/w R9: 60 UGR: <19 MacAdam: 3

Type: COB Power Supply: 220-240V 50/60Hz

LED Lifetime: 78.000 L80B10 (Ta=25°C) Gear: Electronic

7W Power: