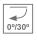

#### Description:

LAMP multidirectional recessed downlight HANCE G2 DOWN REC 1000. Allowing 355° rotation and tilting up to 30°. Body and frame made of die-cast aluminium for proper thermal management. Black polycarbonate injection moulded anti-glare ring. 35º flood reflector. LED COB, 3000K and CRI90. Electronic ON OFF control gear included. IP20, IK07 ratings. Insulation Class II. LED life time: 78.000 L80B10 (Ta=25°C). Available finishes: Textured white and textured black.