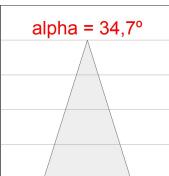

#### **PHOTOMETRIC DATA:**

HD2RE10FL930NB  $\eta$  = 100% Imax = 2218 cd/klm UTE:

CIE: 100 100 100 100 100