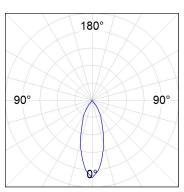

#### **PHOTOMETRIC DATA:**

HD2RE10FL930NB  $\eta$  = 100% Imax = 2218 cd/klm UTE:

CIE: 100 100 100 100 100