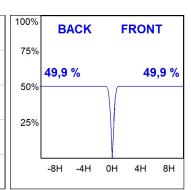

#### **PHOTOMETRIC DATA:**

HD2RE10FL930NB  $\eta$  = 100% Imax = 2218 cd/klm UTE:

CIE: 100 100 100 100 100