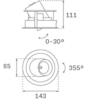

#### Description:

LAMP multidirectional recessed downlight HANCE G2 DOWN REC 1000. Allowing 355° rotation and tilting up to 30°. Body and frame made of die-cast aluminium for proper thermal management. Black polycarbonate injection moulded anti-glare ring. 35º flood reflector. LED COB, 3000K and CRI90. Electronic DALI control gear included. IP20, IK07 ratings. Insulation Class II. LED life time: 78.000 L80B10 (Ta=25°C). Available finishes: Textured white and textured black.

#### Installation: Recessed

#### **TECHNICAL SPECIFICATIONS:**

Light output: 867 lm °K: 3000 Plum: 8,6W CRI: 90 Efficacy: 100,8 lm/w R9: 60 UGR: <19 MacAdam: 3

Type: COB Power Supply: 220-240V 50/60Hz LED Lifetime: 78.000 L80B10 (Ta=25°C) Gear: Adjustable DALI