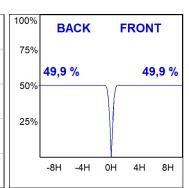

## **PHOTOMETRIC DATA:**

HD2RE10FL930DW  $\eta$  = 100% Imax = 2218 cd/klm UTE:

CIE: 100 100 100 100 100