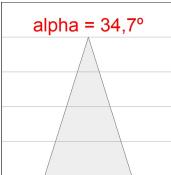

## **PHOTOMETRIC DATA:**

HD2RE10FL930DW  $\eta$  = 100% Imax = 2218 cd/klm UTE:

CIE: 100 100 100 100 100