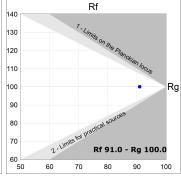

## **PHOTOMETRIC DATA:**

HD2RE10FL930DW  $\eta$  = 100% Imax = 2218 cd/klm UTE:

CIE: 100 100 100 100 100