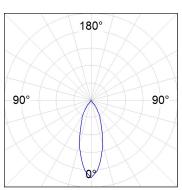

## **PHOTOMETRIC DATA:**

HD2RE10FL930DW  $\eta$  = 100% Imax = 2218 cd/klm UTE:

CIE: 100 100 100 100 100