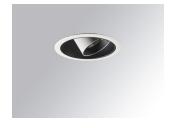

#### HANCE DOWNLIGHT

#### HD2RE10FL930DW

#### HANCE G2 DOWN REC 1000 9WW FL DALI WH

#### Description:

LAMP multidirectional recessed downlight HANCE G2 DOWN REC 1000. Allowing 355° rotation and tilting up to 30°. Body and frame made of die-cast aluminium for proper thermal management. Black polycarbonate injection moulded anti-glare ring. 35º flood reflector. LED COB, 3000K and CRI90. Electronic DALI control gear included. IP20, IK07 ratings. Insulation Class II. LED life time: 78.000 L80B10 (Ta=25°C). Available finishes: Textured white and textured black.

Finish: Texturised white RAL 9010