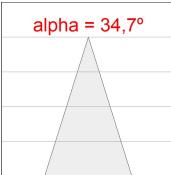

#### **PHOTOMETRIC DATA:**

HD2RE10FL930DB
η = 100%
Imax = 2218 cd/klm
UTE:

CIE: 100 100 100 100 100

Data according to regulations 2019/2020/EU and 2019/2015/EU