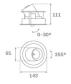

## **TECHNICAL SPECIFICATIONS:**

Light output: 867 lm °K: 3000 Plum: 8,6W CRI: 90 Efficacy: 100,8 lm/w R9: 60 UGR: <19 MacAdam: 3

Type: COB Power Supply: 220-240V 50/60Hz LED Lifetime: 78.000 L80B10 (Ta=25°C) Gear: Adjustable DALI

7W Power:

#### Light output tolerance +/- 10%