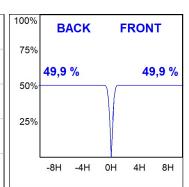

#### **PHOTOMETRIC DATA:**

HD2RE10FL930DB
η = 100%
Imax = 2218 cd/klm
UTE:

CIE: 100 100 100 100 100

Data according to regulations 2019/2020/EU and 2019/2015/EU