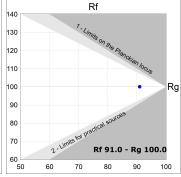

#### **PHOTOMETRIC DATA:**

HD2RE10FL930DB
η = 100%
Imax = 2218 cd/klm
UTE:

CIE: 100 100 100 100 100

Data according to regulations 2019/2020/EU and 2019/2015/EU