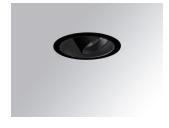

#### HANCE DOWNLIGHT

#### HD2RE10FL930DB

#### HANCE G2 DOWN REC 1000 9WW FL DALI BK

#### Description:

LAMP multidirectional recessed downlight HANCE G2 DOWN REC 1000. Allowing 355° rotation and tilting up to 30°. Body and frame made of die-cast aluminium for proper thermal management. Black polycarbonate injection moulded anti-glare ring. 35º flood reflector. LED COB, 3000K and CRI90. Electronic DALI control gear included. IP20, IK07 ratings. Insulation Class II. LED life time: 78.000 L80B10 (Ta=25°C). Available finishes: Textured white and textured black.

Finish: Texturised black RAL 9011

Installation: Recessed