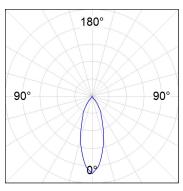

#### **PHOTOMETRIC DATA:**

HD2RE10FL930DB
η = 100%
Imax = 2218 cd/klm
UTE:

CIE: 100 100 100 100 100

Data according to regulations 2019/2020/EU and 2019/2015/EU