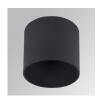

## HANCE DOWNLIGHT

## HD2RE10FL840NB

## HANCE G2 DOWN REC 1000 NW FL BK

## Description:

LAMP multidirectional recessed downlight HANCE G2 DOWN REC 1000. Allowing 355° rotation and tilting up to 30°. Body and frame made of die-cast aluminium for proper thermal management. Black polycarbonate injection moulded anti-glare ring. 35º flood reflector. LED COB, 4000K and CRI80. Electronic ON OFF control gear included. IP20, IK07 ratings. Insulation Class II. LED life time: 78.000 L80B10 (Ta=25°C). Available finishes: Textured white and textured black.