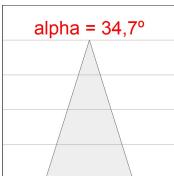

## **PHOTOMETRIC DATA:**

HD2RE10FL840NB  $_{\eta}$  = 100% Imax = 2218 cd/klm UTE: CIE: 100 100 100 100 100

Data according to regulations 2019/2020/EU and 2019/2015/EU