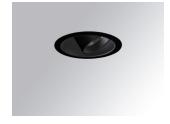

## Description:

LAMP multidirectional recessed downlight HANCE G2 DOWN REC 1000. Allowing 355° rotation and tilting up to 30°. Body and frame made of die-cast aluminium for proper thermal management. Black polycarbonate injection moulded anti-glare ring. 35º flood reflector. LED COB, 4000K and CRI80. Electronic ON OFF control gear included. IP20, IK07 ratings. Insulation Class II. LED life time: 78.000 L80B10 (Ta=25°C). Available finishes: Textured white and textured black.

Finish: Texturised black RAL 9011