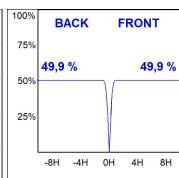

## **PHOTOMETRIC DATA:**

HD2RE10FL840NB  $_{\eta}$  = 100% Imax = 2218 cd/klm UTE: CIE: 100 100 100 100 100

Data according to regulations 2019/2020/EU and 2019/2015/EU