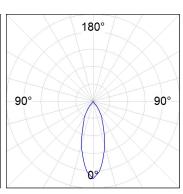

## **PHOTOMETRIC DATA:**

HD2RE10FL840NB  $_{\eta}$  = 100% Imax = 2218 cd/klm UTE: CIE: 100 100 100 100 100

Data according to regulations 2019/2020/EU and 2019/2015/EU