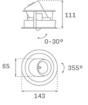

## Description:

LAMP multidirectional recessed downlight HANCE G2 DOWN REC 1000. Allowing 355° rotation and tilting up to 30°. Body and frame made of die-cast aluminium for proper thermal management. Black polycarbonate injection moulded anti-glare ring. 35º flood reflector. LED COB, 4000K and CRI80. Electronic ON OFF control gear included. IP20, IK07 ratings. Insulation Class II. LED life time: 78.000 L80B10 (Ta=25°C). Available finishes: Textured white and textured black.

#### Installation: Recessed

## **TECHNICAL SPECIFICATIONS:**

Light output: 1.071 lm °K: 4000 Plum: 8,6W CRI: 80 Efficacy: 124,5 lm/w R9: 66 UGR: <19 MacAdam: 3

Type: COB Power Supply: 220-240V 50/60Hz

LED Lifetime: 78.000 L80B10 (Ta=25°C) Gear: Electronic