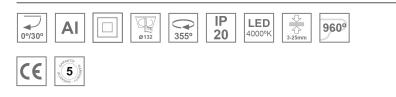

#### **Description:**

Finish:

LAMP multidirectional recessed downlight HANCE G2 DOWN REC 1000. Allowing 355° rotation and tilting up to 30°. Body and frame made of die-cast aluminium for proper thermal management. Black polycarbonate injection moulded anti-glare ring. 35° flood reflector. LED COB, 4000K and CRI80. Electronic DALI control gear included. IP20, IK07 ratings. Insulation Class II. LED life time: 78.000 L80B10 (Ta=25°C). Available finishes: Textured white and textured black.

#### **TECHNICAL SPECIFICATIONS:**

| Light output: | 1.071 lm                | °K :          | 4000             |
|---------------|-------------------------|---------------|------------------|
| Plum:         | 8,6W                    | CRI :         | 80               |
| Efficacy:     | 124,5 lm/w              | R9 :          | 66               |
| UGR:          | <19                     | MacAdam:      | 3                |
| Туре:         | СОВ                     | Power Supply: | 220-240V 50/60Hz |
| LED Lifetime: | 78.000 L80B10 (Ta=25ºC) | Gear:         | Adjustable DALI  |
| Power:        | 7W                      |               |                  |