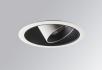

#### **Description:**

Finish:

LAMP multidirectional recessed downlight HANCE G2 DOWN REC 1000. Allowing 355° rotation and tilting up to 30°. Body and frame made of die-cast aluminium for proper thermal management. Black polycarbonate injection moulded anti-glare ring. 35° flood reflector. LED COB, 4000K and CRI80. Electronic DALI control gear included. IP20, IK07 ratings. Insulation Class II. LED life time: 78.000 L80B10 (Ta=25°C). Available finishes: Textured white and textured black.

Texturised white RAL 9010

Installation: Recessed