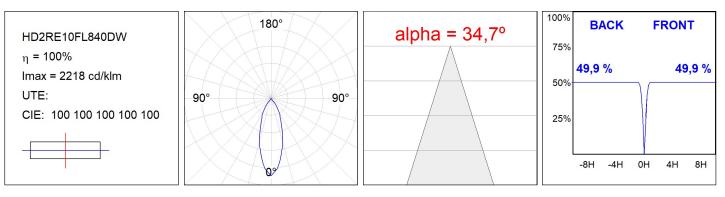

| <19                     | MacAdam:      | 3                |
| Туре:         | СОВ                     | Power Supply: | 220-240V 50/60Hz |
| LED Lifetime: | 78.000 L80B10 (Ta=25ºC) | Gear:         | Adjustable DALI  |
| Power:        | 7W                      |               |                  |

#### Light output tolerance +/- 10%



## CUSTOM MADE OPTIONS:



LAMP reserves the right to change the technical specifications of their products. These changes will allow the continual improvement of the products and will also ensure the conformity to current legal changes. Updated information is always available in our website www.lamp.es Worktitude for light

#### Product datasheet

# HANCE DOWNLIGHT

HD2RE10FL840DW

HANCE G2 DOWN REC 1000 NW FL DALI WH



#### **PHOTOMETRIC DATA :**



#### **Product datasheet**

# HANCE DOWNLIGHT

## ACCESORIES :

## Optical



Product code: HSCU50

Description: HANCE 1000/2000 ACC. CUTTING BEAM



Product code: HSHO50

Description: HANCE 1000/2000 ACC. HONEYCOMB GRILLE



Product code:

HSRI65B

Description: HANCE 1000/2000 ACC. RING DECO BK.



Product code: HSRI65C

Description: HANCE 1000/2000 ACC. RING DECO CO.



Product code: HSRI65M





Product code: HSRI65W

Description: HANCE 1000/2000 ACC. RING DECO WH.



Product code: HSTR50

Description: HANCE 1000/2000 ACC. DIF TRANS

Data according to regulations 2019/2020/EU and 2019/2015/EU