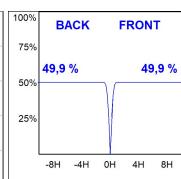

## **PHOTOMETRIC DATA:**

HD2RE10FL840DB η = 100% Imax = 2218 cd/klm UTE: CIE: 100 100 100 100 100