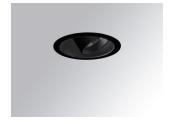

## Description:

LAMP multidirectional recessed downlight HANCE G2 DOWN REC 1000. Allowing 355° rotation and tilting up to 30°. Body and frame made of die-cast aluminium for proper thermal management. Black polycarbonate injection moulded anti-glare ring. 35º flood reflector. LED COB, 4000K and CRI80. Electronic DALI control gear included. IP20, IK07 ratings. Insulation Class II. LED life time: 78.000 L80B10 (Ta=25°C). Available finishes: Textured white and textured black.

Finish: Texturised black RAL 9011

Installation: Recessed