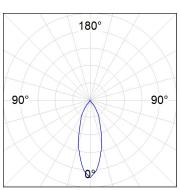

## **PHOTOMETRIC DATA:**

HD2RE10FL840DB η = 100% Imax = 2218 cd/klm UTE: CIE: 100 100 100 100 100