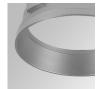

## Description:

LAMP multidirectional recessed downlight HANCE G2 DOWN REC 1000. Allowing 355° rotation and tilting up to 30°. Body and frame made of die-cast aluminium for proper thermal management. Black polycarbonate injection moulded anti-glare ring. 35º flood reflector. LED COB, 4000K and CRI80. Electronic DALI control gear included. IP20, IK07 ratings. Insulation Class II. LED life time: 78.000 L80B10 (Ta=25°C). Available finishes: Textured white and textured black.

Finish: Texturised black RAL 9011

Installation: Recessed