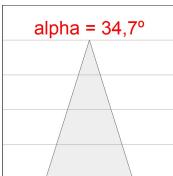

## **PHOTOMETRIC DATA:**

HD2RE10FL840DB η = 100% Imax = 2218 cd/klm UTE: CIE: 100 100 100 100 100