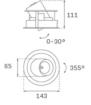

## Description:

LAMP multidirectional recessed downlight HANCE G2 DOWN REC 1000. Allowing 355° rotation and tilting up to 30°. Body and frame made of die-cast aluminium for proper thermal management. Black polycarbonate injection moulded anti-glare ring. 35º flood reflector. LED COB, 4000K and CRI80. Electronic DALI control gear included. IP20, IK07 ratings. Insulation Class II. LED life time: 78.000 L80B10 (Ta=25°C). Available finishes: Textured white and textured black.

## **TECHNICAL SPECIFICATIONS:**

Light output: 1.071 lm °K: 4000 Plum: 8,6W CRI: 80 Efficacy: 124,5 lm/w R9: 66 UGR: <19 MacAdam: 3

Type: COB Power Supply: 220-240V 50/60Hz LED Lifetime: 78.000 L80B10 (Ta=25°C) Gear: Adjustable DALI