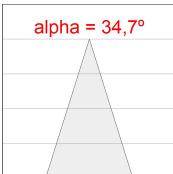

## **PHOTOMETRIC DATA:**

HD2RE10FL830NB  $\eta$  = 100% Imax = 2218 cd/klm UTE: CIE: 100 100 100 100 100