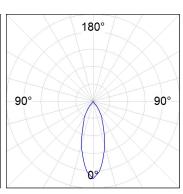

## **PHOTOMETRIC DATA:**

HD2RE10FL830NB  $\eta$  = 100% Imax = 2218 cd/klm UTE: CIE: 100 100 100 100 100