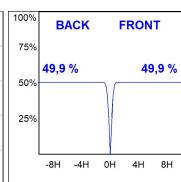

## **PHOTOMETRIC DATA:**

HD2RE10FL830NB  $\eta$  = 100% Imax = 2218 cd/klm UTE: CIE: 100 100 100 100 100