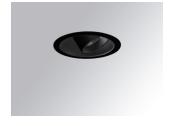

### Description:

LAMP multidirectional recessed downlight HANCE G2 DOWN REC 1000. Allowing 355° rotation and tilting up to 30°. Body and frame made of die-cast aluminium for proper thermal management. Black polycarbonate injection moulded anti-glare ring. 35º flood reflector. LED COB, 3000K and CRI80. Electronic ON OFF control gear included. IP20, IK07 ratings. Insulation Class II. LED life time: 78.000 L80B10 (Ta=25°C). Available finishes: Textured white and textured black.

Finish: Texturised black RAL 9011

Installation: Recessed