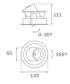

### Description:

LAMP multidirectional recessed downlight HANCE G2 DOWN REC 1000. Allowing 355° rotation and tilting up to 30°. Body and frame made of die-cast aluminium for proper thermal management. Black polycarbonate injection moulded anti-glare ring. 35º flood reflector. LED COB, 3000K and CRI80. Electronic ON OFF control gear included. IP20, IK07 ratings. Insulation Class II. LED life time: 78.000 L80B10 (Ta=25°C). Available finishes: Textured white and textured black.

### **TECHNICAL SPECIFICATIONS:**

Light output: 1.011 lm °K: 3000 Plum: 8,6W CRI: 80 Efficacy: 117,6 lm/w R9: 60 UGR: <19 MacAdam: 3

Type: COB Power Supply: 220-240V 50/60Hz

LED Lifetime: 78.000 L80B10 (Ta=25°C) Gear: Electronic