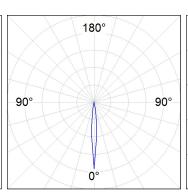

#### **PHOTOMETRIC DATA:**

HD2RE10SS940DB  $\eta = 99\%$ Imax = 19026 cd/klm UTE:

CIE: 103 100 100 100 99