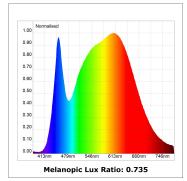

#### **TECHNICAL SPECIFICATIONS:**

Light output: 492 lm °K: 4000 Plum: 8,6W CRI: 90 Efficacy: 57 lm/w R9: 62 UGR: <16 MacAdam: 3

Type: HIGH POWER Power Supply: 220-240V 50/60Hz LED Lifetime: 60.000 L90B10 (Ta=25°C) Gear: Adjustable DALI