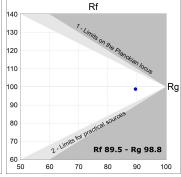

#### **TECHNICAL SPECIFICATIONS:**

Light output: 492 lm °K: 4000 Plum: 8,6W CRI: 90 Efficacy: 57 lm/w R9: 62 UGR: <16 MacAdam: 3

Type: HIGH POWER Power Supply: 220-240V 50/60Hz LED Lifetime: 60.000 L90B10 (Ta=25°C) Gear: Adjustable DALI