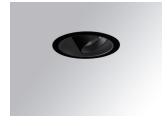

#### HANCE DOWNLIGHT

#### HD2RE07SS940DB

#### HANCE G2 DOWN REC 700 9NW SSP DALI BK

#### Description:

LAMP multidirectional recessed downlight HANCE G2 DOWN REC 700. Allowing 355° rotation and tilting up to 30°. Body and frame made of die-cast aluminium for proper thermal management. Black polycarbonate injection moulded anti-glare ring. 10º super spot polycarbonate optics. LED HIGH POWER, 4000K and CRI90. Electronic DALI control gear included. IP20, IK07 ratings. Insulation Class II. LED life time: 60.000 L90B10 (Ta=25°C). Available finishes: Textured white and textured black.

Finish: Texturised black RAL 9011

Installation: Recessed