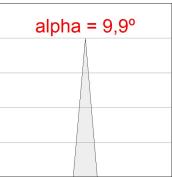

#### **PHOTOMETRIC DATA:**

HD2RE10SS940DB  $\eta = 99\%$ Imax = 19026 cd/klm UTE:

CIE: 103 100 100 100 99