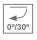

#### Description:

LAMP multidirectional recessed downlight HANCE G2 DOWN REC 700. Allowing 355° rotation and tilting up to 30°. Body and frame made of die-cast aluminium for proper thermal management. Black polycarbonate injection moulded anti-glare ring. 10º super spot polycarbonate optics. LED HIGH POWER, 4000K and CRI90. Electronic DALI control gear included. IP20, IK07 ratings. Insulation Class II. LED life time: 60.000 L90B10 (Ta=25°C). Available finishes: Textured white and textured black.