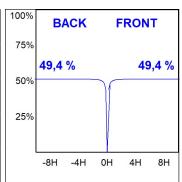

#### **PHOTOMETRIC DATA:**

HD2RE10SS940DB  $\eta = 99\%$ Imax = 19026 cd/klm UTE:

CIE: 103 100 100 100 99