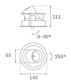

#### Description:

LAMP multidirectional recessed downlight HANCE G2 DOWN REC 700. Allowing 355° rotation and tilting up to 30°. Body and frame made of die-cast aluminium for proper thermal management. Black polycarbonate injection moulded anti-glare ring. 10º super spot polycarbonate optics. LED HIGH POWER, 4000K and CRI90. Electronic DALI control gear included. IP20, IK07 ratings. Insulation Class II. LED life time: 60.000 L90B10 (Ta=25°C). Available finishes: Textured white and textured black.

#### **TECHNICAL SPECIFICATIONS:**

Light output: 492 lm °K: 4000 Plum: 8,6W CRI: 90 Efficacy: 57 lm/w R9: 62 UGR: <16 MacAdam: 3

Type: HIGH POWER Power Supply: 220-240V 50/60Hz LED Lifetime: 60.000 L90B10 (Ta=25°C) Gear: Adjustable DALI