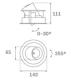

#### **TECHNICAL SPECIFICATIONS:**

Light output: 438 lm °K: 3000 Plum: 8,6W CRI: 90 Efficacy: 51 lm/w R9: 53 UGR: <16 MacAdam: 3

Type: HIGH POWER Power Supply: 220-240V 50/60Hz

LED Lifetime: 60.000 L90B10 (Ta=25°C) Gear: Electronic

Power: 7W

### Light output tolerance +/- 10%

**CUSTOM MADE OPTIONS:** 

Data according to regulations 2019/2020/EU and 2019/2015/EU