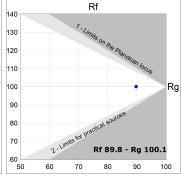

### **PHOTOMETRIC DATA:**

HD2RE10SS930NW η = 99% Imax = 20858 cd/klm UTE:

CIE: 103 100 100 100 99