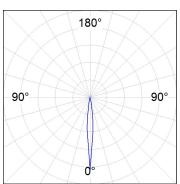

### **PHOTOMETRIC DATA:**

HD2RE10SS930NW η = 99% Imax = 20858 cd/klm UTE:

CIE: 103 100 100 100 99