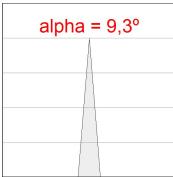

### **PHOTOMETRIC DATA:**

HD2RE10SS930NW η = 99% Imax = 20858 cd/klm UTE:

CIE: 103 100 100 100 99