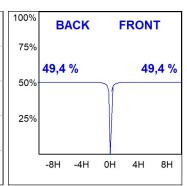

### **PHOTOMETRIC DATA:**

HD2RE10SS930NW η = 99% Imax = 20858 cd/klm UTE:

CIE: 103 100 100 100 99