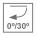

#### Description:

LAMP multidirectional recessed downlight HANCE G2 DOWN REC 700. Allowing 355° rotation and tilting up to 30°. Body and frame made of die-cast aluminium for proper thermal management. Black polycarbonate injection moulded anti-glare ring. 10° super spot polycarbonate optics. LED HIGH POWER, 3000K and CRI90. Electronic ON OFF control gear included. IP20, IK07 ratings. Insulation Class II. LED life time: 60.000 L90B10 (Ta=25°C). Available finishes: Textured white and textured black.