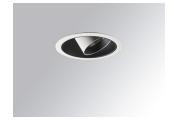

#### Description:

LAMP multidirectional recessed downlight HANCE G2 DOWN REC 700. Allowing 355° rotation and tilting up to 30°. Body and frame made of die-cast aluminium for proper thermal management. Black polycarbonate injection moulded anti-glare ring. 10° super spot polycarbonate optics. LED HIGH POWER, 3000K and CRI90. Electronic ON OFF control gear included. IP20, IK07 ratings. Insulation Class II. LED life time: 60.000 L90B10 (Ta=25°C). Available finishes: Textured white and textured black.

Finish: Texturised white RAL 9010

Installation: Recessed