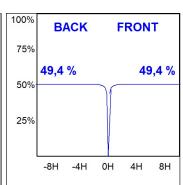

## **PHOTOMETRIC DATA:**

HD2RE10SS930DB  $\eta = 99\%$ Imax = 20858 cd/klm UTE:

CIE: 103 100 100 100 99