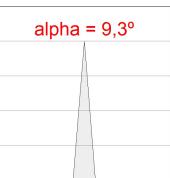

## **PHOTOMETRIC DATA:**

HD2RE10SS930DB  $\eta = 99\%$ Imax = 20858 cd/klm UTE:

CIE: 103 100 100 100 99