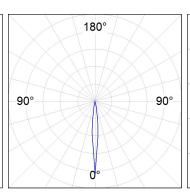

## **PHOTOMETRIC DATA:**

HD2RE10SS930DB  $\eta = 99\%$ Imax = 20858 cd/klm UTE:

CIE: 103 100 100 100 99