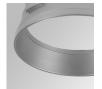

## Description:

LAMP multidirectional recessed downlight HANCE G2 DOWN REC 700. Allowing 355° rotation and tilting up to 30°. Body and frame made of die-cast aluminium for proper thermal management. Black polycarbonate injection moulded anti-glare ring. 10º super spot polycarbonate optics. LED HIGH POWER, 3000K and CRI90. Electronic DALI control gear included. IP20, IK07 ratings. Insulation Class II. LED life time: 60.000 L90B10 (Ta=25°C). Available finishes: Textured white and textured black.

Finish: Texturised black RAL 9011

Installation: Recessed