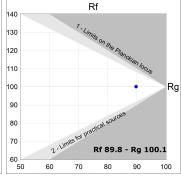

## **TECHNICAL SPECIFICATIONS:**

Light output: 438 lm °K: 3000 Plum: 8,6W CRI: 90 Efficacy: 51 lm/w R9: 53 UGR: <16 MacAdam: 3

Type: HIGH POWER Power Supply: 220-240V 50/60Hz LED Lifetime: 60.000 L90B10 (Ta=25°C) Gear: Adjustable DALI