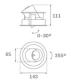

## Description:

LAMP multidirectional recessed downlight HANCE G2 DOWN REC 700. Allowing 355° rotation and tilting up to 30°. Body and frame made of die-cast aluminium for proper thermal management. Black polycarbonate injection moulded anti-glare ring. 10º super spot polycarbonate optics. LED HIGH POWER, 3000K and CRI90. Electronic DALI control gear included. IP20, IK07 ratings. Insulation Class II. LED life time: 60.000 L90B10 (Ta=25°C). Available finishes: Textured white and textured black.

## **TECHNICAL SPECIFICATIONS:**

Light output: 438 lm °K: 3000 Plum: 8,6W CRI: 90 Efficacy: 51 lm/w R9: 53 UGR: <16 MacAdam: 3

Type: HIGH POWER Power Supply: 220-240V 50/60Hz LED Lifetime: 60.000 L90B10 (Ta=25°C) Gear: Adjustable DALI