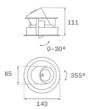

## Description:

Multidirectional recessed downlight, model HANCE DOWN REC 1000 WW MFL BK., LAMP brand. Body and frame made of injected aluminium in textured black colour and decorative rings made of injected polycarbonate in black colour. Passive dissipation for a proper thermal management. Model with LED COB, with a warm white colour temperature and control gear included. With Meidum Flood high purity aluminium reflector. It allows for a rotation of 355° and a tilt up to 30°. Insulation class II.

Finish: Texturised black RAL 9011

Weight: 720 g

Installation: Recessed