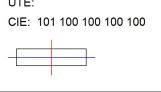

## **PHOTOMETRIC DATA:**

HD1RE10MF830NBB  $\eta = 100\%$   $Imax = 3260 \ cd/klm$  UTE:

| alpha = 25,1° | H (m) | D (m) | Emax | Emed |
|---------------|-------|-------|------|------|
| $\wedge$      | 1     | 0,44  | 2617 | 1786 |
|               | 2     | 0,89  | 654  | 446  |
|               | 3     | 1,33  | 291  | 198  |
|               | 4     | 1,78  | 164  | 112  |