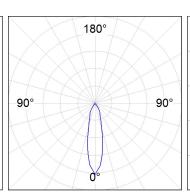

## **PHOTOMETRIC DATA:**

HD1RE10MF830NBB  $\eta = 100\%$   $Imax = 3260 \ cd/klm$  UTE:

| alpha = 25,1° | H (m) | D (m) | Emax | Emed |
|---------------|-------|-------|------|------|
| $\wedge$      | 1     | 0,44  | 2617 | 1786 |
|               | 2     | 0,89  | 654  | 446  |
|               | 3     | 1,33  | 291  | 198  |
|               | 4     | 1,78  | 164  | 112  |