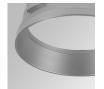

# **HANCE DOWNLIGHT**



HD1RE10MF830NBB

HANCE DOWN REC 1000 WW MFL BK.

## **PHOTOMETRIC DATA:**

HD1RE10MF830NBB  $\eta = 100\%$   $Imax = 3260 \ cd/klm$  UTE:





| alpha = 25,1° | H (m) | D (m) | Emax | Emed |
|---------------|-------|-------|------|------|
| $\wedge$      | 1     | 0,44  | 2617 | 1786 |
|               | 2     | 0,89  | 654  | 446  |
|               | 3     | 1,33  | 291  | 198  |
|               | 4     | 1,78  | 164  | 112  |

# HANCE DOWNLIGHT



# ACCESORIES:

# Optical



Product code:

HSCU50



HANCE 1000/2000 ACC. CUTTING BEAM



Product code:

HSHO50



HANCE 1000/2000 ACC. HONEYCOMB GRILLE



Product code:

HSRI65B

## Description:

HANCE 1000/2000 ACC. RING DECO BK.



Product code:

HSRI65C

# Description:

HANCE 1000/2000 ACC. RING DECO CO.



Product code:

HSRI65M

# Description:

HANCE 1000/2000 ACC. RING DECO MET.



Product code:

HSRI65W

# Description:

HANCE 1000/2000 ACC. RING DECO WH.



Product code:

Description:

HSTR50 HANCE 1000/2000 ACC. DIF TRANS