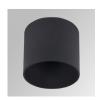

## HANCE DOWNLIGHT

## HD1RE10MF830NBB

## HANCE DOWN REC 1000 WW MFL BK.

## Description:

Multidirectional recessed downlight, model HANCE DOWN REC 1000 WW MFL BK., LAMP brand. Body and frame made of injected aluminium in textured black colour and decorative rings made of injected polycarbonate in black colour. Passive dissipation for a proper thermal management. Model with LED COB, with a warm white colour temperature and control gear included. With Meidum Flood high purity aluminium reflector. It allows for a rotation of 355° and a tilt up to 30°. Insulation class II.