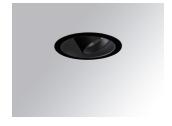

## HANCE DOWN REC 1000 WW MFL BK.

## Description:

Multidirectional recessed downlight, model HANCE DOWN REC 1000 WW MFL BK., LAMP brand. Body and frame made of injected aluminium in textured black colour and decorative rings made of injected polycarbonate in black colour. Passive dissipation for a proper thermal management. Model with LED COB, with a warm white colour temperature and control gear included. With Meidum Flood high purity aluminium reflector. It allows for a rotation of 355° and a tilt up to 30°. Insulation class II.

Finish: Texturised black RAL 9011

Weight: 720 g

Installation: Recessed