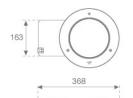

ø270 mm

Finish: Stainless steel AISI 316

Weight: 3.800 g

Installation: Floor recessed