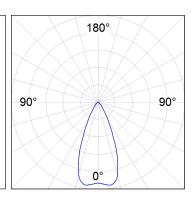

## PHOTOMETRIC DATA:

GA235WF840NI  $\eta = 100\%$   $Imax = 1437 \ cd/klm$   $UTE: \ 1,00A$ 

CIE: 89 98 100 100 100