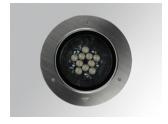

## Description:

Outdoor recessed Downlight/Uplight model GAP G2 3600, LAMP brand. Made of injected aluminium, with a cataphoresis treatment, lacquered in black colour, tempered glass and exterior ring made of stainless steel AISI 316. Model with HI-POWER LED, with 4000K colour temperature, CRI 80 and control gear included. With Wide Flood optics. It allows for a rotation from 0° to 90°, and a tilt between -30° and 30°. With a grades of protection IP67, IK10. Insulation class I. Lifetime: 60.000 L90 B10

ø270 mm

Finish: Stainless steel AISI 316

Weight: 3.800 g

Installation: Floor recessed