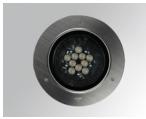

#### **Description:**

Outdoor recessed Downlight/Uplight model GAP G2 3600, LAMP brand. Made of injected aluminium, with a cataphoresis treatment, lacquered in black colour, tempered glass and exterior ring made of stainless steel AISI 316. Model with HI-POWER LED, with 3000K colour temperature, CRI 80 and control gear included. With Wide Flood optics. It allows for a rotation from 0° to 90°, and a tilt between -30° and 30°. With a grades of protection IP67, IK10. Insulation class I. Lifetime: 60.000 L90 B10

Finish: Stainless steel AISI 316

Weight: 3.800 g

Installation: Floor recessed