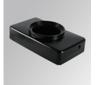

## GAP G2 3600 WW WFL INOX

#### **Description:**

Outdoor recessed Downlight/Uplight model GAP G2 3600, LAMP brand. Made of injected aluminium, with a cataphoresis treatment, lacquered in black colour, tempered glass and exterior ring made of stainless steel AISI 316. Model with HI-POWER LED, with 3000K colour temperature, CRI 80 and control gear included. With Wide Flood optics. It allows for a rotation from 0° to 90°, and a tilt between -30° and 30°. With a grades of protection IP67, IK10. Insulation class I. Lifetime: 60.000 L90 B10

Finish: Stainless steel AISI 316

Weight: 3.800 g

Installation: Floor recessed

## **TECHNICAL SPECIFICATIONS:**

| Light output: | 2.877 lm                 | ٥K :          | 3000             |
|---------------|--------------------------|---------------|------------------|
| Plum:         | 33,5W                    | CRI :         | 80               |
| Efficacy:     | 85,9 lm/w                | MacAdam:      | 3                |
| Туре:         | HIGH POWER LED           | Power Supply: | 220-240V 50/60Hz |
| LED Lifetime: | 60.000 L90 B10 (Ta=25°C) | Gear:         | Electronic       |
| Power:        | 30W                      |               |                  |