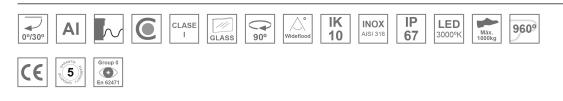

#### **Description:**

Outdoor recessed Downlight/Uplight model GAP G2 3600, LAMP brand. Made of injected aluminium, with a cataphoresis treatment, lacquered in black colour, tempered glass and exterior ring made of stainless steel AISI 316. Model with HI-POWER LED, with 3000K colour temperature, CRI 80 and control gear included. With Wide Flood optics. It allows for a rotation from 0° to 90°, and a tilt between -30° and 30°. With a grades of protection IP67, IK10. Insulation class I. Lifetime: 60.000 L90 B10

## **TECHNICAL SPECIFICATIONS:**

| Light output: | 2.877 lm                 | ٥K :          | 3000             |
|---------------|--------------------------|---------------|------------------|
| Plum:         | 33,5W                    | CRI :         | 80               |
| Efficacy:     | 85,9 lm/w                | MacAdam:      | 3                |
| Туре:         | HIGH POWER LED           | Power Supply: | 220-240V 50/60Hz |
| LED Lifetime: | 60.000 L90 B10 (Ta=25°C) | Gear:         | Electronic       |
| Power:        | 30W                      |               |                  |