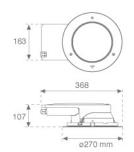

Finish: Stainless steel AISI 316

Weight: 3.800 g

Installation: Floor recessed

## Assembly

Product code: GAREBOB

Description: GAP ACC. REC BOX

Product code: GARERIRDM

Worktitude for light