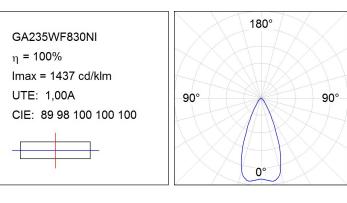

CRI :         | 80               |
| Efficacy:     | 85,9 lm/w                | MacAdam:      | 3                |
| Туре:         | HIGH POWER LED           | Power Supply: | 220-240V 50/60Hz |
| LED Lifetime: | 60.000 L90 B10 (Ta=25°C) | Gear:         | Electronic       |
| Power:        | 30W                      |               |                  |

#### Light output tolerance +/- 10%



## CUSTOM MADE OPTIONS:



LAMP reserves the right to change the technical specifications of their products. These changes will allow the continual improvement of the products and will also ensure the conformity to current legal changes. Updated information is always available in our website www.lamp.es Worktitude for light

## GAP

GA235WF830NI

GAP G2 3600 WW WFL INOX



### **PHOTOMETRIC DATA :**



### Product datasheet

# GAP

# ACCESORIES :

## Assembly



Product code: GAREBOB

Description: GAP ACC. REC BOX



Product code: GARERIRDM



Worktitude for light