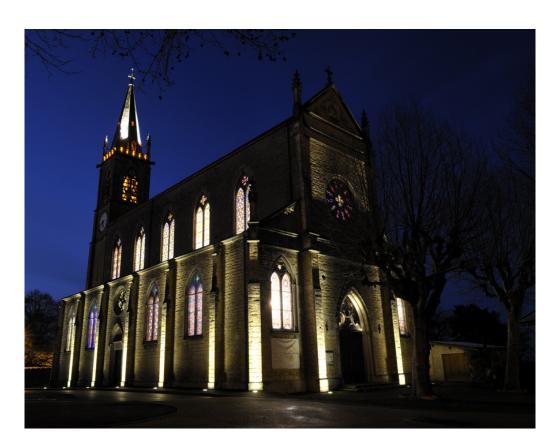

## GAP G2 3600 WW WFL INOX

#### **Description:**

Outdoor recessed Downlight/Uplight model GAP G2 3600, LAMP brand. Made of injected aluminium, with a cataphoresis treatment, lacquered in black colour, tempered glass and exterior ring made of stainless steel AISI 316. Model with HI-POWER LED, with 3000K colour temperature, CRI 80 and control gear included. With Wide Flood optics. It allows for a rotation from 0° to 90°, and a tilt between -30° and 30°. With a grades of protection IP67, IK10. Insulation class I. Lifetime: 60.000 L90 B10