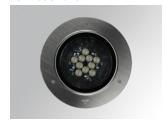

## Description:

Outdoor recessed Downlight/Uplight model GAP G2 3600, LAMP brand. Made of injected aluminium, with a cataphoresis treatment, lacquered in black colour, tempered glass and exterior ring made of stainless steel AISI 316. Model with HI-POWER LED, with 4000K colour temperature, CRI 80 and control gear included. With Spot optics. It allows for a rotation from 0° to 90°, and a tilt between -30° and 30°. With a grades of protection IP67, IK10. Insulation class I. Lifetime: 60.000 L90 B10

ø270 mm

Finish: Stainless steel AISI 316

Weight: 3.800 g

Installation: Floor recessed

## **TECHNICAL SPECIFICATIONS:**

Light output: 2.944 Im °K: 4000 Plum: 33,5W CRI: 80 Efficacy: 87,9 lm/w 3 MacAdam:

Type: HIGH POWER LED Power Supply: 220-240V 50/60Hz

LED Lifetime: 60.000 L90 B10 (Ta=25°C) Gear: Electronic