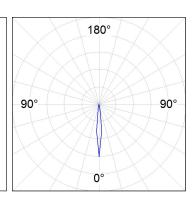

# PHOTOMETRIC DATA:

$$\label{eq:gaz35SP840NI} \begin{split} \eta &= 99\% \\ \text{Imax} &= 15011 \text{ cd/klm} \end{split}$$

UTE: 1,00A CIE: 89 98 100 100 100