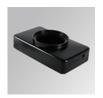

# ACCESORIES:

# **Assembly**

Product code: GAREBOB

Description:

GAP ACC. REC BOX

GARERIRDM

Description:

GAP ACC. REC CEILING RING