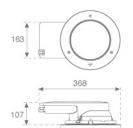

ø270 mm

Finish: Stainless steel AISI 316

Weight: 3.800 g

Installation: Floor recessed

## **TECHNICAL SPECIFICATIONS:**

Light output: 2.944 Im °K: 4000 Plum: 33,5W CRI: 80 Efficacy: 87,9 lm/w 3 MacAdam:

Type: HIGH POWER LED Power Supply: 220-240V 50/60Hz

LED Lifetime: 60.000 L90 B10 (Ta=25°C) Gear: Electronic