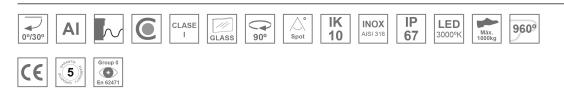

#### **Description:**

Outdoor recessed Downlight/Uplight model GAP G2 3600, LAMP brand. Made of injected aluminium, with a cataphoresis treatment, lacquered in black colour, tempered glass and exterior ring made of stainless steel AISI 316. Model with HI-POWER LED, with 3000K colour temperature, CRI 80 and control gear included. With Spot optics. It allows for a rotation from 0° to 90°, and a tilt between -30° and 30°. With a grades of protection IP67, IK10. Insulation class I. Lifetime: 60.000 L90 B10

## **TECHNICAL SPECIFICATIONS:**

| Light output: | 2.944 Im                 | ⁰K :          | 3000             |
|---------------|--------------------------|---------------|------------------|
| Plum:         | 33,5W                    | CRI :         | 80               |
| Efficacy:     | 87,9 lm/w                | MacAdam:      | 3                |
| Туре:         | HIGH POWER LED           | Power Supply: | 220-240V 50/60Hz |
| LED Lifetime: | 60.000 L90 B10 (Ta=25°C) | Gear:         | Electronic       |
| Power:        | 30W                      |               |                  |