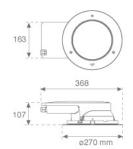

### Product datasheet

GAP

## GA235SP830NI





## GAP G2 3600 WW SP INOX

#### **Description:**

Outdoor recessed Downlight/Uplight model GAP G2 3600, LAMP brand. Made of injected aluminium, with a cataphoresis treatment, lacquered in black colour, tempered glass and exterior ring made of stainless steel AISI 316. Model with HI-POWER LED, with 3000K colour temperature, CRI 80 and control gear included. With Spot optics. It allows for a rotation from 0° to 90°, and a tilt between -30° and 30°. With a grades of protection IP67, IK10. Insulation class I. Lifetime: 60.000 L90 B10

Finish: Stainless steel AISI 316

Weight: 3.800 g

Installation: Floor recessed

## **TECHNICAL SPECIFICATIONS:**

| Light output: | 2.944 Im                 | ⁰K :          | 3000             |
|---------------|--------------------------|---------------|------