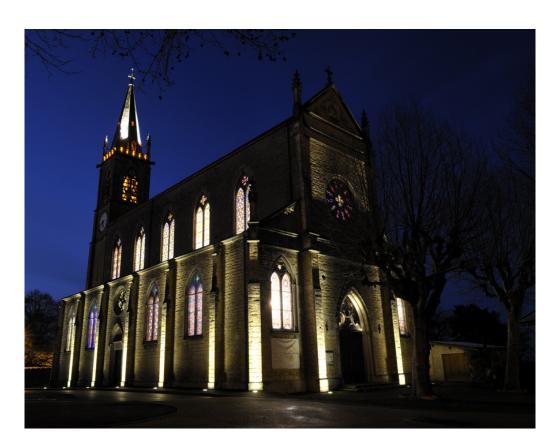

## GAP G2 3600 WW SP INOX

#### **Description:**

Outdoor recessed Downlight/Uplight model GAP G2 3600, LAMP brand. Made of injected aluminium, with a cataphoresis treatment, lacquered in black colour, tempered glass and exterior ring made of stainless steel AISI 316. Model with HI-POWER LED, with 3000K colour temperature, CRI 80 and control gear included. With Spot optics. It allows for a rotation from 0° to 90°, and a tilt between -30° and 30°. With a grades of protection IP67, IK10. Insulation class I. Lifetime: 60.000 L90 B10