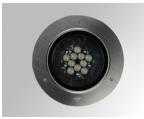

#### **Description:**

Outdoor recessed Downlight/Uplight model GAP G2 3600, LAMP brand. Made of injected aluminium, with a cataphoresis treatment, lacquered in black colour, tempered glass and exterior ring made of stainless steel AISI 316. Model with HI-POWER LED, with 3000K colour temperature, CRI 80 and control gear included. With Spot optics. It allows for a rotation from 0° to 90°, and a tilt between -30° and 30°. With a grades of protection IP67, IK10. Insulation class I. Lifetime: 60.000 L90 B10

Finish: Stainless steel AISI 316

Weight: 3.800 g

Installation: Floor recessed