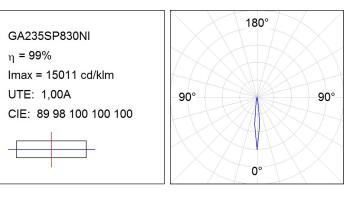

### **PHOTOMETRIC DATA :**

## **TECHNICAL SPECIFICATIONS:**

| Light output: | 2.944 Im                 | ⁰K :          | 3000             |
|---------------|--------------------------|---------------|------------------|
| Plum:         | 33,5W                    | CRI :         | 80               |
| Efficacy:     | 87,9 lm/w                | MacAdam:      | 3                |
| Туре:         | HIGH POWER LED           | Power Supply: | 220-240V 50/60Hz |
| LED Lifetime: | 60.000 L90 B10 (Ta=25°C) | Gear:         | Electronic       |
| Power:        | 30W                      |               |                  |