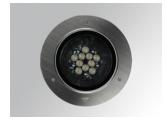

### Description:

Outdoor recessed Downlight/Uplight model GAP G2 3600, LAMP brand. Made of injected aluminium, with a cataphoresis treatment, lacquered in black colour, tempered glass and exterior ring made of stainless steel AISI 316. Model with HI-POWER LED, with 4000K colour temperature, CRI 80 and control gear included. With Medium Flood optics. It allows for a rotation from 0° to 90°, and a tilt between -30° and 30°. With a grades of protection IP67, IK10. Insulation class I. Lifetime: 60.000 L90 B10

ø270 mm

Finish: Stainless steel AISI 316

Weight: 3.800 g

Installation: Floor recessed