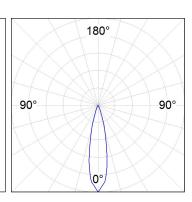

# PHOTOMETRIC DATA:

GA235MF840NI  $\eta$  = 100% Imax = 4976 cd/klm

UTE: 1,00A

CIE: 89 98 100 100 100