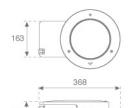

ø270 mm

Finish: Stainless steel AISI 316

Weight: 3.800 g

Installation: Floor recessed