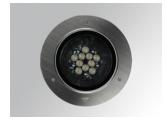

### Description:

Outdoor recessed Downlight/Uplight model GAP G2 2800, LAMP brand. Made of injected aluminium, with a cataphoresis treatment, lacquered in black colour, tempered glass and exterior ring made of stainless steel AISI 316. Model with HI-POWER LED, with 4000K colour temperature, CRI 80 and control gear included. With Wide Flood optics. It allows for a rotation from 0° to 90°, and a tilt between -30° and 30°. With a grades of protection IP67, IK10. Insulation class I.

ø270 mm

Finish: Stainless steel AISI 316

Weight: 3.800 g

Installation: Floor recessed

### **TECHNICAL SPECIFICATIONS:**

Light output: 2.124 lm °K: 4000 Plum: 23W CRI: 80 Efficacy: 92,3 lm/w 3 MacAdam:

Type: HIGH POWER LED Power Supply: 220-240V 50/60Hz

LED Lifetime: 50.000 L90 B10 (Ta=25°C) Gear: Electronic