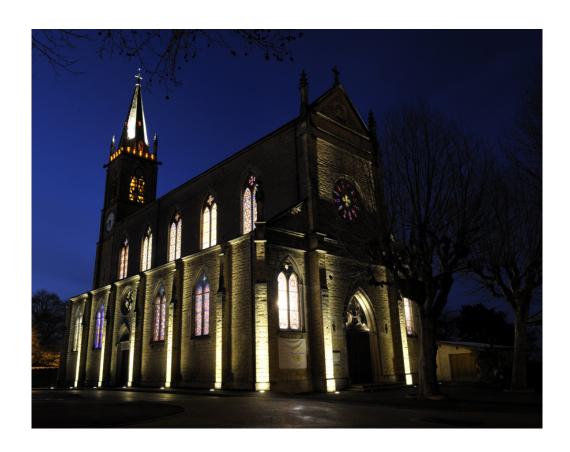

### Description:

Outdoor recessed Downlight/Uplight model GAP G2 2800, LAMP brand. Made of injected aluminium, with a cataphoresis treatment, lacquered in black colour, tempered glass and exterior ring made of stainless steel AISI 316. Model with HI-POWER LED, with 4000K colour temperature, CRI 80 and control gear included. With Wide Flood optics. It allows for a rotation from 0° to 90°, and a tilt between -30° and 30°. With a grades of protection IP67, IK10. Insulation class I.