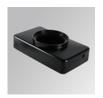

### **GAP G2 2800 NW WFL INOX**

### Description:

Outdoor recessed Downlight/Uplight model GAP G2 2800, LAMP brand. Made of injected aluminium, with a cataphoresis treatment, lacquered in black colour, tempered glass and exterior ring made of stainless steel AISI 316. Model with HI-POWER LED, with 4000K colour temperature, CRI 80 and control gear included. With Wide Flood optics. It allows for a rotation from 0° to 90°, and a tilt between -30° and 30°. With a grades of protection IP67, IK10. Insulation class I.

ø270 mm

Finish: Stainless steel AISI 316

Weight: 3.800 g

Installation: Floor recessed