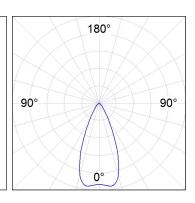

## PHOTOMETRIC DATA:

GA230WF840NI  $\eta = 100\%$   $Imax = 1438 \ cd/klm$   $UTE: \ 1,00A$ 

CIE: 89 98 100 100 100