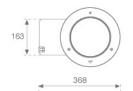

ø270 mm

Finish: Stainless steel AISI 316

Weight: 3.800 g

Installation: Floor recessed