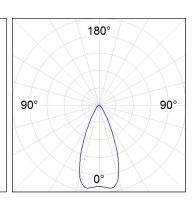

## PHOTOMETRIC DATA:

GA230WF830NI  $_{\eta}$  = 100% Imax = 1438 cd/klm UTE: 1,00A

CIE: 89 98 100 100 100