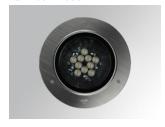

## Description:

Outdoor recessed Downlight/Uplight model GAP G2 2800, LAMP brand. Made of injected aluminium, with a cataphoresis treatment, lacquered in black colour, tempered glass and exterior ring made of stainless steel AISI 316. Model with HI-POWER LED, with 3000K colour temperature, CRI 80 and control gear included. With Wide Flood optics. It allows for a rotation from 0° to 90°, and a tilt between -30° and 30°. With a grades of protection IP67, IK10. Insulation class I. Lifetime: 50.000 L90 B10

Finish: Stainless steel AISI 316

Weight: 3.800 g

Installation: Floor recessed

## **TECHNICAL SPECIFICATIONS:**

Light output: 2.124 lm °K: 3000 Plum: 23W CRI: 80 Efficacy: 92,3 lm/w 3 MacAdam:

Type: HIGH POWER LED Power Supply: 220-240V 50/60Hz

LED Lifetime: 50.000 L90 B10 (Ta=25°C) Gear: Electronic