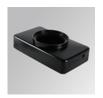

## **GA230WF830NI**

## **GAP G2 2800 WW WFL INOX**

## Description:

Outdoor recessed Downlight/Uplight model GAP G2 2800, LAMP brand. Made of injected aluminium, with a cataphoresis treatment, lacquered in black colour, tempered glass and exterior ring made of stainless steel AISI 316. Model with HI-POWER LED, with 3000K colour temperature, CRI 80 and control gear included. With Wide Flood optics. It allows for a rotation from 0° to 90°, and a tilt between -30° and 30°. With a grades of protection IP67, IK10. Insulation class I. Lifetime: 50.000 L90 B10