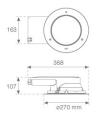

Finish: Stainless steel AISI 316

Weight: 3.800 g

Installation: Floor recessed

# **Assembly**

Product code: GAREBOB

Description:

GAP ACC. REC BOX

GARERIRDM

Description:

GAP ACC. REC CEILING RING