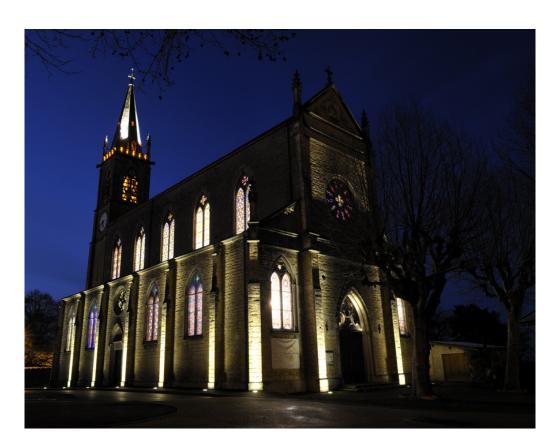

#### **Description:**

Outdoor recessed Downlight/Uplight model GAP G2 2800, LAMP brand. Made of injected aluminium, with a cataphoresis treatment, lacquered in black colour, tempered glass and exterior ring made of stainless steel AISI 316. Model with HI-POWER LED, with 4000K colour temperature, CRI 80 and control gear included. With Spot optics. It allows for a rotation from 0° to 90°, and a tilt between -30° and 30°. With a grades of protection IP67, IK10. Insulation class I. Lifetime: 50.000 L90 B10