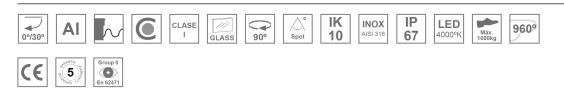

#### **Description:**

Outdoor recessed Downlight/Uplight model GAP G2 2800, LAMP brand. Made of injected aluminium, with a cataphoresis treatment, lacquered in black colour, tempered glass and exterior ring made of stainless steel AISI 316. Model with HI-POWER LED, with 4000K colour temperature, CRI 80 and control gear included. With Spot optics. It allows for a rotation from 0° to 90°, and a tilt between -30° and 30°. With a grades of protection IP67, IK10. Insulation class I. Lifetime: 50.000 L90 B10

### **TECHNICAL SPECIFICATIONS:**

| Light output: | 2.171 lm                 | ⁰К:           | 4000             |
|---------------|--------------------------|---------------|------------------|
| Plum:         | 23W                      | CRI :         | 80               |
| Efficacy:     | 94,4 lm/w                | MacAdam:      | 3                |
| Туре:         | HIGH POWER LED           | Power Supply: | 220-240V 50/60Hz |
| LED Lifetime: | 50.000 L90 B10 (Ta=25⁰C) | Gear:         | Electronic       |
| Power:        | 20W                      |               |                  |