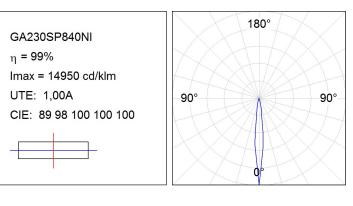

| CRI :         | 80               |
| Efficacy:     | 94,4 lm/w                | MacAdam:      | 3                |
| Туре:         | HIGH POWER LED           | Power Supply: | 220-240V 50/60Hz |
| LED Lifetime: | 50.000 L90 B10 (Ta=25⁰C) | Gear:         | Electronic       |
| Power:        | 20W                      |               |                  |

#### Light output tolerance +/- 10%



## CUSTOM MADE OPTIONS:



LAMP reserves the right to change the technical specifications of their products. These changes will allow the continual improvement of the products and will also ensure the conformity to current legal changes. Updated information is always available in our website www.lamp.es Worktitude for light

# GAP

GA230SP840NI

GAP G2 2800 NW SP INOX



### **PHOTOMETRIC DATA :**



### Product datasheet

# GAP

# ACCESORIES :

# Assembly



Product code: GAREBOB

Description: GAP ACC. REC BOX



GARERIRDM



Worktitude for light