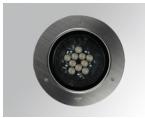

#### **Description:**

Outdoor recessed Downlight/Uplight model GAP G2 2800, LAMP brand. Made of injected aluminium, with a cataphoresis treatment, lacquered in black colour, tempered glass and exterior ring made of stainless steel AISI 316. Model with HI-POWER LED, with 4000K colour temperature, CRI 80 and control gear included. With Spot optics. It allows for a rotation from 0° to 90°, and a tilt between -30° and 30°. With a grades of protection IP67, IK10. Insulation class I. Lifetime: 50.000 L90 B10

Finish: Stainless steel AISI 316

Weight: 3.800 g

Installation: Floor recessed