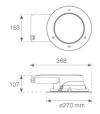

Finish: Stainless steel AISI 316

Weight: 3.800 g

Installation: Floor recessed

### **TECHNICAL SPECIFICATIONS:**

| Light output: | 2.171 lm                 | ⁰К:           | 4000             |
|---------------|--------------------------|---------------|------------------|
| Plum:         | 23W                      | CRI :         | 80               |
| Efficacy:     | 94,4 lm/w                | MacAdam:      | 3                |
| Туре:         | HIGH POWER LED           | Power Supply: | 220-240V 50/60Hz |
| LED Lifetime: | 50.000 L90 B10 (Ta=25⁰C) | Gear:         | Electronic       |
| Power:        | 20W                      |               |                  |