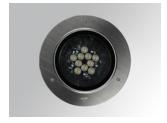

## Description:

Outdoor recessed Downlight/Uplight model GAP G2 2800, LAMP brand. Made of injected aluminium, with a cataphoresis treatment, lacquered in black colour, tempered glass and exterior ring made of stainless steel AISI 316. Model with HI-POWER LED, with 4000K colour temperature, CRI 80 and control gear included. With Medium Flood optics. It allows for a rotation from 0° to 90°, and a tilt between -30° and 30°. With a grades of protection IP67, IK10. Insulation class I. Lifetime: 50.000 L90 B10

ø270 mm

Finish: Stainless steel AISI 316

Weight: 3.800 g

Installation: Floor recessed