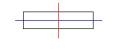

## PHOTOMETRIC DATA:

GA230MF840NI  $\eta = 100\%$ 

lmax = 4947 cd/klm

UTE: 1,00A

CIE: 89 98 100 100 100