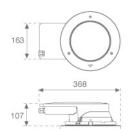

ø270 mm

Finish: Stainless steel AISI 316

Weight: 3.800 g

Installation: Floor recessed

## **TECHNICAL SPECIFICATIONS:**

Light output: 2.113 lm °K: 4000 Plum: 23W CRI: 80 Efficacy: 91,9 lm/w 3 MacAdam:

Type: HIGH POWER LED Power Supply: 220-240V 50/60Hz

LED Lifetime: 50.000 L90 B10 (Ta=25°C) Gear: Electronic