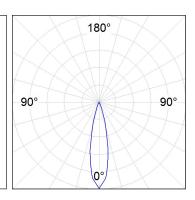

## PHOTOMETRIC DATA:

GA230MF840NI  $\eta = 100\%$ 

lmax = 4947 cd/klm

UTE: 1,00A

CIE: 89 98 100 100 100