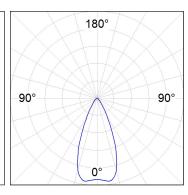

# **PHOTOMETRIC DATA:**

GA215WF840NI  $\eta$  = 100% Imax = 1438 cd/klm UTE: 1,00A

CIE: 89 98 100 100 100