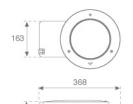

ø270 mm

Finish: Stainless steel AISI 316

Weight: 3.800 g

Installation: Floor recessed