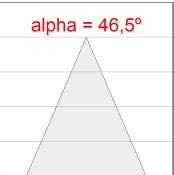

# Description:

Outdoor recessed Downlight/Uplight model GAP G2 1400, LAMP brand. Made of injected aluminium, with a cataphoresis treatment, lacquered in black colour, tempered glass and exterior ring made of stainless steel AISI 316. Model with HI-POWER LED, with 4000K colour temperature, CRI 80 and control gear included. With Wide Flood optics. It allows for a rotation from 0° to 90°, and a tilt between -30° and 30°. With a grades of protection IP67, IK10. Insulation class I. Lifetime: 60.000 L90 B10