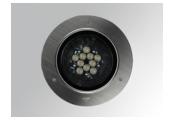

# Description:

Outdoor recessed Downlight/Uplight model GAP G2 1400, LAMP brand. Made of injected aluminium, with a cataphoresis treatment, lacquered in black colour, tempered glass and exterior ring made of stainless steel AISI 316. Model with HI-POWER LED, with 4000K colour temperature, CRI 80 and control gear included. With Wide Flood optics. It allows for a rotation from 0° to 90°, and a tilt between -30° and 30°. With a grades of protection IP67, IK10. Insulation class I. Lifetime: 60.000 L90 B10

ø270 mm

Finish: Stainless steel AISI 316

Weight: 3.800 g

Installation: Floor recessed