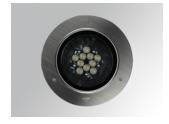

### **GAP G2 1400 WW WFL INOX**

### Description:

Outdoor recessed Downlight/Uplight model GAP G2 1400, LAMP brand. Made of injected aluminium, with a cataphoresis treatment, lacquered in black colour, tempered glass and exterior ring made of stainless steel AISI 316. Model with HI-POWER LED, with 3000K colour temperature, CRI 80 and control gear included. With Wide Flood optics. It allows for a rotation from 0° to 90°, and a tilt between -30° and 30°. With a grades of protection IP67, IK10. Insulation class I. Lifetime: 60.000 L90 B10

ø270 mm

Finish: Stainless steel AISI 316

Weight: 3.800 g

Installation: Floor recessed