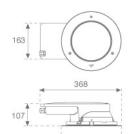

ø270 mm

Finish: Stainless steel AISI 316

Weight: 3.800 g

Installation: Floor recessed