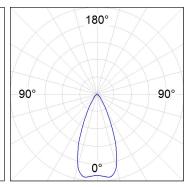

### **PHOTOMETRIC DATA:**

GA215WF830NI  $\eta$  = 100% Imax = 1438 cd/klm UTE: 1,00A CIE: 89 98 100 100 100