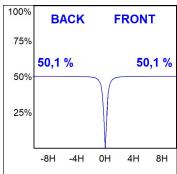

### **PHOTOMETRIC DATA:**

GA215WF830NI  $\eta$  = 100% Imax = 1438 cd/klm UTE: 1,00A CIE: 89 98 100 100 100