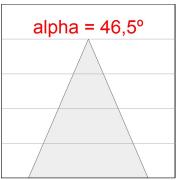

### **PHOTOMETRIC DATA:**

GA215WF830NI  $\eta$  = 100% Imax = 1438 cd/klm UTE: 1,00A CIE: 89 98 100 100 100