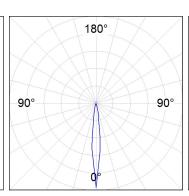

## **PHOTOMETRIC DATA:**

GA215SP840NI  $\eta$  = 99% Imax = 14454 cd/klm UTE: CIE: 102 100 100 100 99