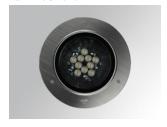

## Description:

Outdoor recessed Downlight/Uplight model GAP G2 1400, LAMP brand. Made of injected aluminium, with a cataphoresis treatment, lacquered in black colour, tempered glass and exterior ring made of stainless steel AISI 316. Model with HI-POWER LED, with 4000K colour temperature, CRI 80 and control gear included. With Spot optics. It allows for a rotation from 0° to 90°, and a tilt between -30° and 30°. With a grades of protection IP67, IK10. Insulation class I. Lifetime: 60.000 L90 B10

Finish: Stainless steel AISI 316

Weight: 3.800 g

Installation: Floor recessed