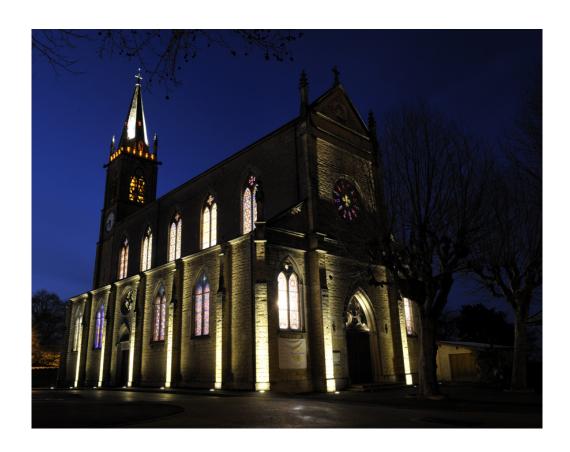

## **GAP G2 1400 NW SP INOX**

## Description:

Outdoor recessed Downlight/Uplight model GAP G2 1400, LAMP brand. Made of injected aluminium, with a cataphoresis treatment, lacquered in black colour, tempered glass and exterior ring made of stainless steel AISI 316. Model with HI-POWER LED, with 4000K colour temperature, CRI 80 and control gear included. With Spot optics. It allows for a rotation from 0° to 90°, and a tilt between -30° and 30°. With a grades of protection IP67, IK10. Insulation class I. Lifetime: 60.000 L90 B10