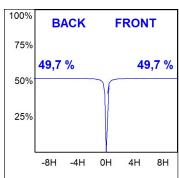

## **PHOTOMETRIC DATA:**

GA215SP840NI  $\eta$  = 99% Imax = 14454 cd/klm UTE: CIE: 102 100 100 100 99