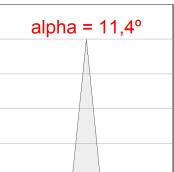

## **PHOTOMETRIC DATA:**

GA215SP840NI  $\eta$  = 99% Imax = 14454 cd/klm UTE: CIE: 102 100 100 100 99