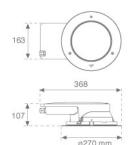

Finish: Stainless steel AISI 316

Weight: 3.800 g

Installation: Floor recessed

## **TECHNICAL SPECIFICATIONS:**

Light output: 1.130 lm °K: 4000 Plum: 11,9W CRI: 80 Efficacy: 95 lm/w 3 MacAdam:

Type: HIGH POWER LED Power Supply: 220-240V 50/60Hz

LED Lifetime: 60.000 L90 B10 (Ta=25°C) Gear: Electronic