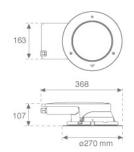

Finish: Stainless steel AISI 316

Weight: 3.800 g

Installation: Floor recessed

## **TECHNICAL SPECIFICATIONS:**

| Light output: | 1.130 lm                 | ⁰К:           | 3000             |  |
|---------------|--------------------------|---------------|------------------|--|
| Plum:         | 11,9W                    | CRI :         | 80               |  |
| Efficacy:     | 95 lm/w                  | MacAdam:      | 3                |  |
| Туре:         | HIGH POWER LED           | Power Supply: | 220-240V 50/60Hz |  |
| LED Lifetime: | 60.000 L90 B10 (Ta=25°C) | Gear:         | Electronic       |  |
| Power:        | 10W                      |               |                  |  |