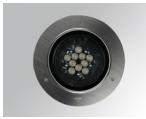

## GAP G2 1400 WW SP INOX

#### **Description:**

Outdoor recessed Downlight/Uplight model GAP G2 1400, LAMP brand. Made of injected aluminium, with a cataphoresis treatment, lacquered in black colour, tempered glass and exterior ring made of stainless steel AISI 316. Model with HI-POWER LED, with 3000K colour temperature, CRI 80 and control gear included. With Spot optics. It allows for a rotation from 0° to 90°, and a tilt between -30° and 30°. With a grades of protection IP67, IK10. Insulation class I. Lifetime: 60.000 L90 B10

Finish: Stainless steel AISI 316

Weight: 3.800 g

Installation: Floor recessed