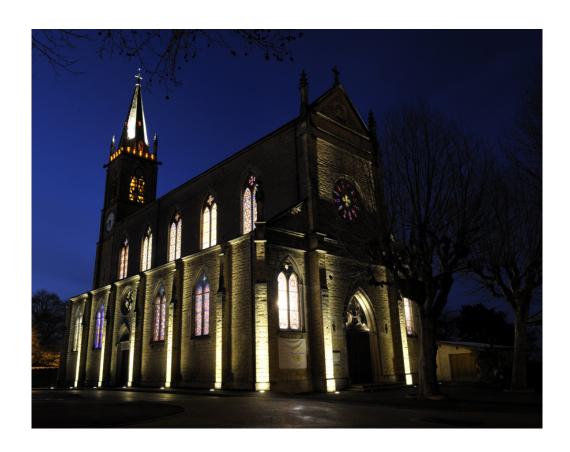

# Description:

Outdoor recessed Downlight/Uplight model GAP G2 1400, LAMP brand. Made of injected aluminium, with a cataphoresis treatment, lacquered in black colour, tempered glass and exterior ring made of stainless steel AISI 316. Model with HI-POWER LED, with 4000K colour temperature, CRI 80 and control gear included. With Medium Flood optics. It allows for a rotation from 0° to 90°, and a tilt between -30° and 30°. With a grades of protection IP67, IK10. Insulation class I. Lifetime: 60.000 L90 B10

ø270 mm

Finish: Stainless steel AISI 316

Weight: 3.800 g

Installation: Floor recessed