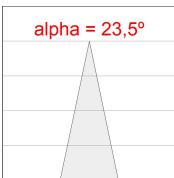

ntrol gear included. With Medium Flood optics. It allows for a rotation from 0° to 90°, and a tilt between -30° and 30°. With a grades of protection IP67, IK10. Insulation class I. Lifetime: 60.000 L90 B10



ø270 mm

Finish: Stainless steel AISI 316

Weight: 3.800 g

Installation: Floor recessed

# **TECHNICAL SPECIFICATIONS:**

Light output: 1.081 lm °K: 4000 Plum: 11,9W CRI: 80 Efficacy: 90,8 lm/w 3 MacAdam:

Type: HIGH POWER LED Power Supply: 220-240V 50/60Hz

LED Lifetime: 60.000 L90 B10 (Ta=25°C) Gear: Electronic

10W Power:

#### Light output tolerance +/- 10%



































# **CUSTOM MADE OPTIONS:**









Data according to regulations 2019/2020/EU and 2019/2015/EU

















#### **GA215MF840NI GAP G2 1400 NW MFL INOX**



# **PHOTOMETRIC DATA:**









# **Product datasheet**

# **GAP**



# ACCESORIES:

# **Assembly**



Product code: GAREBOB

Description:

GAP ACC. REC BOX



GARERIRDM

Description:

GAP ACC. REC CEILING RING

# **GAP**