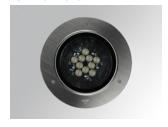

# Description:

Outdoor recessed Downlight/Uplight model GAP G2 1400, LAMP brand. Made of injected aluminium, with a cataphoresis treatment, lacquered in black colour, tempered glass and exterior ring made of stainless steel AISI 316. Model with HI-POWER LED, with 4000K colour temperature, CRI 80 and control gear included. With Medium Flood optics. It allows for a rotation from 0° to 90°, and a tilt between -30° and 30°. With a grades of protection IP67, IK10. Insulation class I. Lifetime: 60.000 L90 B10

ø270 mm

Finish: Stainless steel AISI 316

Weight: 3.800 g

Installation: Floor recessed

# **TECHNICAL SPECIFICATIONS:**

Light output: 1.081 lm °K: 4000 Plum: 11,9W CRI: 80 Efficacy: 90,8 lm/w 3 MacAdam:

Type: HIGH POWER LED Power Supply: 220-240V 50/60Hz

LED Lifetime: 60.000 L90 B10 (Ta=25°C) Gear: Electronic