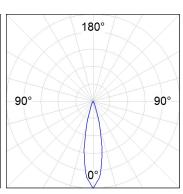

control gear included. With Medium Flood optics. It allows for a rotation from 0° to 90°, and a tilt between -30° and 30°. With a grades of protection IP67, IK10. Insulation class I. Lifetime: 60.000 L90 B10



ø270 mm

Finish: Stainless steel AISI 316

Weight: 3.800 g

Installation: Floor recessed

# **TECHNICAL SPECIFICATIONS:**

Light output: 1.081 lm °K: 4000 Plum: 11,9W CRI: 80 Efficacy: 90,8 lm/w 3 MacAdam:

Type: HIGH POWER LED Power Supply: 220-240V 50/60Hz

LED Lifetime: 60.000 L90 B10 (Ta=25°C) Gear: Electronic

10W Power:

#### Light output tolerance +/- 10%



































# **CUSTOM MADE OPTIONS:**









Data according to regulations 2019/2020/EU and 2019/2015/EU

















#### **GA215MF840NI GAP G2 1400 NW MFL INOX**



# **PHOTOMETRIC DATA:**









# **Product datasheet**

# **GAP**



# ACCESORIES:

# **Assembly**



Product code: GAREBOB

Description:

GAP ACC. REC BOX



GARERIRDM

Description:

GAP ACC. REC CEILING RING

# **GAP**