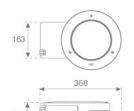

ø270 mm

Finish: Stainless steel AISI 316

Weight: 3.800 g

Installation: Floor recessed