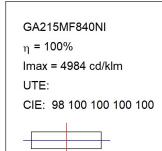

# **GA215MF840NI**

#### **GA215MF840NI GAP G2 1400 NW MFL INOX**

# **PHOTOMETRIC DATA:**