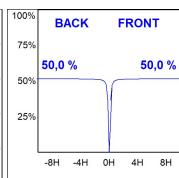

rol gear included. With Medium Flood optics. It allows for a rotation from 0° to 90°, and a tilt between -30° and 30°. With a grades of protection IP67, IK10. Insulation class I. Lifetime: 60.000 L90 B10



ø270 mm

Finish: Stainless steel AISI 316

Weight: 3.800 g

Installation: Floor recessed

# **TECHNICAL SPECIFICATIONS:**

Light output: 1.081 lm °K: 4000 Plum: 11,9W CRI: 80 Efficacy: 90,8 lm/w 3 MacAdam:

Type: HIGH POWER LED Power Supply: 220-240V 50/60Hz

LED Lifetime: 60.000 L90 B10 (Ta=25°C) Gear: Electronic

10W Power:

#### Light output tolerance +/- 10%



































# **CUSTOM MADE OPTIONS:**









Data according to regulations 2019/2020/EU and 2019/2015/EU

















#### **GA215MF840NI GAP G2 1400 NW MFL INOX**



# **PHOTOMETRIC DATA:**









# **Product datasheet**

# **GAP**



# ACCESORIES:

# **Assembly**



Product code: GAREBOB

Description:

GAP ACC. REC BOX



GARERIRDM

Description:

GAP ACC. REC CEILING RING

# **GAP**